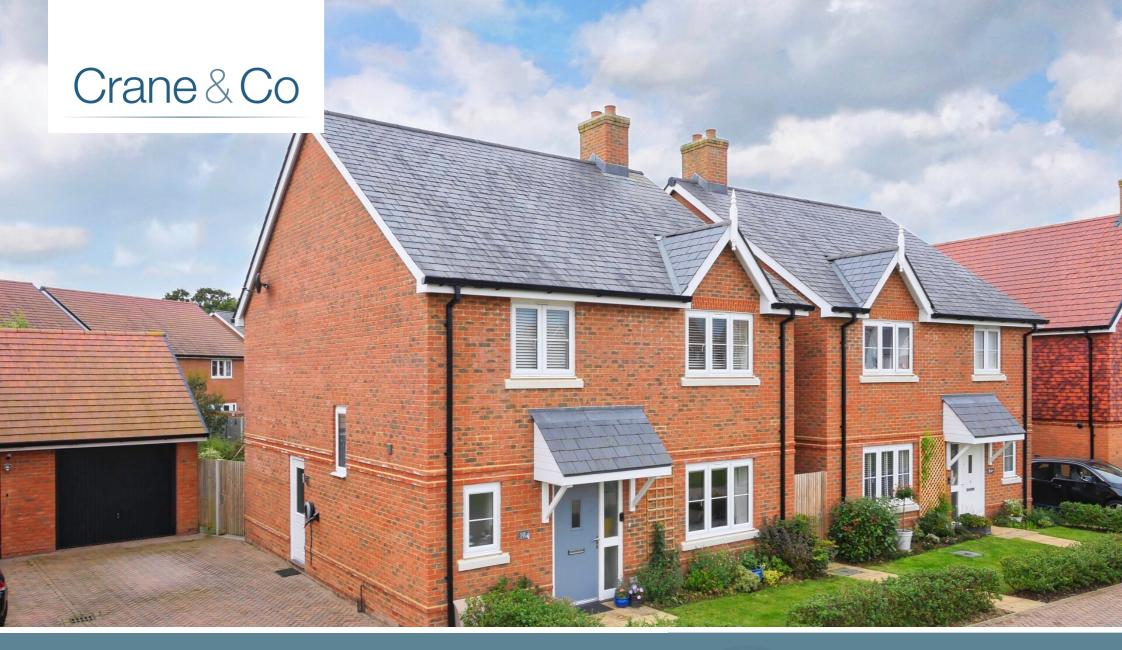

### 10 Foxglove Drive, Hellingly, East Sussex BN27 4FN

PRICE GUIDE £425.000 - £465.000

WATCH THE FILM AND 3D TOUR and view EXPERT PHOTOGRAPHY at craneandco.co.uk (ALL PROVIDED FREE FOR ALL OUR SELLERS)

This pretty family home offers everything that you could possibly need. Situated in a cul-de-sac, the position of this 4 bedroom detached house is what separates it from the others. Enjoying a wonderful open aspect to the front, overlooking a green space with a children's play park meaning the children will be entertained for hours! Internally there is everything you would want and need in a modern house. A full width Kitchen/breakfast room has space for the hustle and bustle of family life whilst there is room to all come together in the comfortable living room. The four bedrooms are served by the family bathroom as well as the ground floor w/c whilst the master bedroom also enjoys an ensuite shower room. Outside, the rear garden has been thoughtfully landscaped and boasts a sunny south/westerly aspect whilst there's also a garage and 2 off road parking spaces. You'll be right at home in this family house.

#### Main Features

- Detached House
- 4 Bedrooms
- Overlooking Greenspace and Play Park
- Full Width Kitchen/Breakfast Room
- Bathroom & Fn-Suite Shower Room and Ground Floor W/C
- South/Westerly Garden