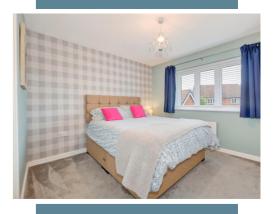

#### Room Sizes

Entrance Hall

Cloakroom

Living Room - 16' 7" x 11' 11"

Kitchen/Dining Room - 22' 9" x 11' 10"

Utility Room - 6' 5" x 6' 0"

Bedroom 1 - 12' 0" x 10' 0"

En Suite

Bedroom 2 - 11' 2" x 10' 7"

Bedroom 3 - 10' 7" x 9' 9"

Bedroom 4 - 12' 0" x 6' 6"

Bathroom

Garage

Crane & Co