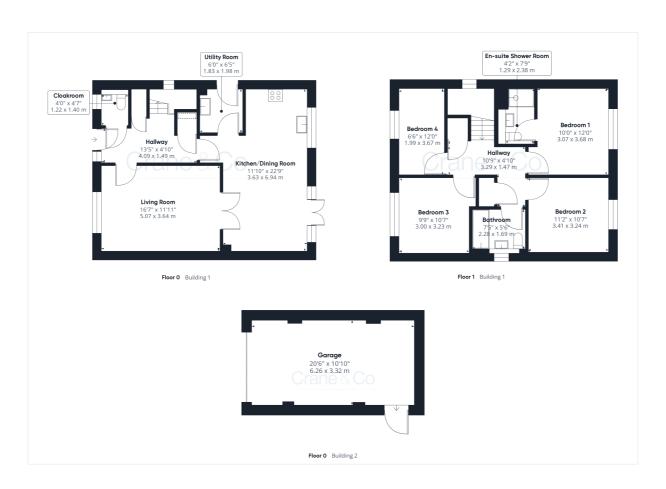

#### Room Sizes

Entrance Hall

Cloakroom

Living Room - 16' 7" x 11' 11"

Kitchen/Dining Room - 22' 9" x 11' 10"

Utility Room - 6' 5" x 6' 0"

Bedroom 1 - 12' 0" x 10' 0"

En Suite

Bedroom 2 - 11' 2" x 10' 7"

Bedroom 3 - 10' 7" x 9' 9"

Bedroom 4 - 12' 0" x 6' 6"

Bathroom

Garage

Crane & Co