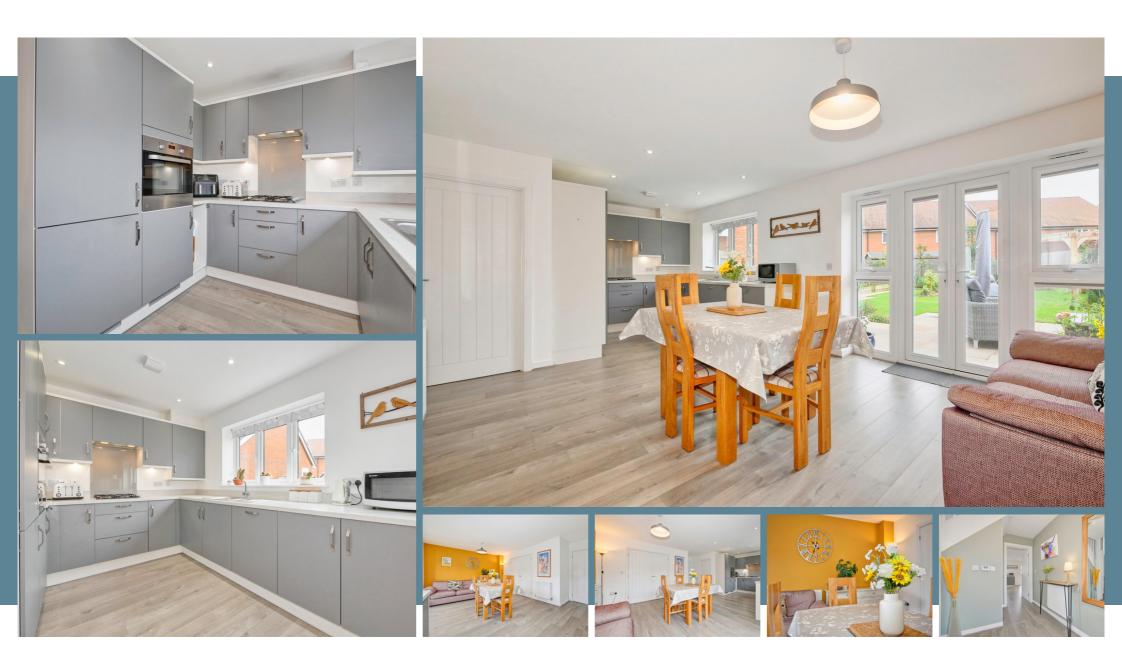

### 10 Foxglove Drive, Hellingly, East Sussex BN27 4FN

PRICE GUIDE £425.000 - £465.000

WATCH THE FILM AND 3D TOUR and view EXPERT PHOTOGRAPHY at craneandco.co.uk (ALL PROVIDED FREE FOR ALL OUR SELLERS)

This pretty family home offers everything that you could possibly need. Situated in a cul-de-sac, the position of this 4 bedroom detached house is what separates it from the others. Enjoying a wonderful open aspect to the front, overlooking a green space with a children's play park meaning the children will be entertained for hours! Internally there is everything you would want and need in a modern house. A full width Kitchen/breakfast room has space for the hustle and bustle of family life whilst there is room to all come together in the comfortable living room. The four bedrooms are served by the family bathroom as well as the ground floor w/c whilst the master bedroom also enjoys an ensuite shower room. Outside, the rear garden has been thoughtfully landscaped and boasts a sunny south/westerly aspect whilst there's also a garage and 2 off road parking spaces. You'll be right at home in this family house.