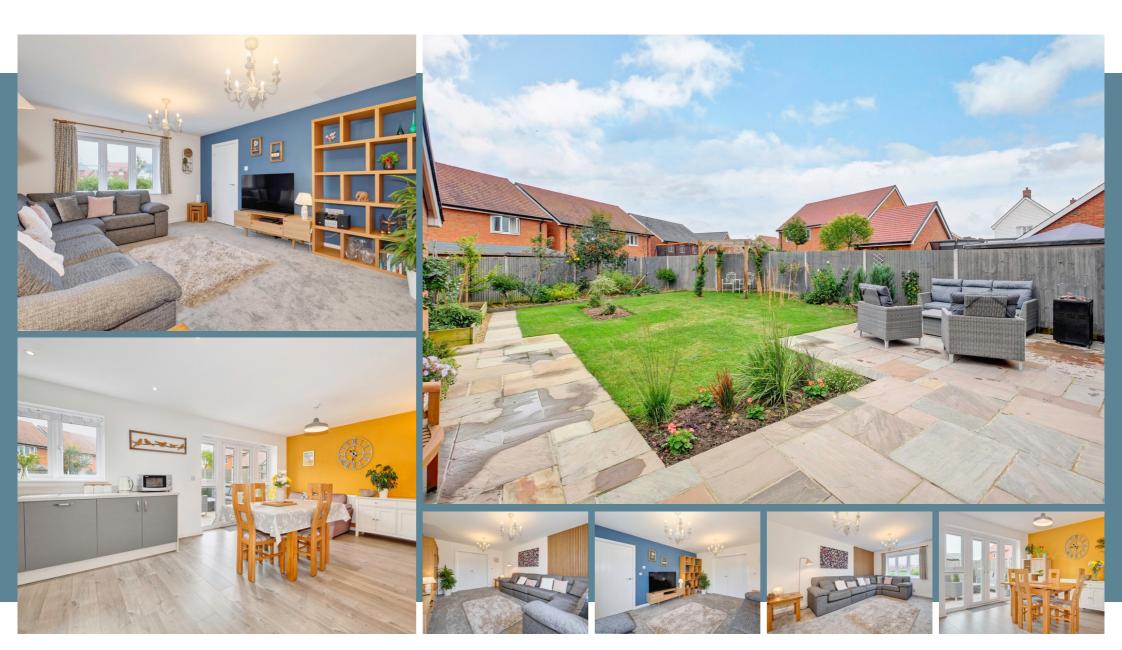

### 10 Foxglove Drive, Hellingly, East Sussex BN27 4FN

PRICE GUIDE £425.000 - £465.000

WATCH THE FILM AND 3D TOUR and view EXPERT PHOTOGRAPHY at craneandco.co.uk (ALL PROVIDED FREE FOR ALL OUR SELLERS)

This pretty family home offers everything that you could possibly need. Situated in a cul-de-sac, the position of this 4 bedroom detached house is what separates it from the others. Enjoying a wonderful open aspect to the front, overlooking a green space with a children's play park meaning the children will be entertained for hours! Internally there is everything you would want and need in a modern house. A full width Kitchen/breakfast room has space for the hustle and bustle of family life whilst there is room to all come together in the comfortable living room. The four bedrooms are served by the family bathroom as well as the ground floor w/c whilst the master bedroom also enjoys an ensuite shower room. Outside, the rear garden has been thoughtfully landscaped and boasts a sunny south/westerly aspect whilst there's also a garage and 2 off road parking spaces. You'll be right at home in this family house.

#### Main Features

- Detached House
- 4 Bedrooms
- Overlooking Greenspace and Play Park
- Full Width Kitchen/Breakfast Room
- Bathroom & Fn-Suite Shower Room and Ground Floor W/C
- South/Westerly Garden