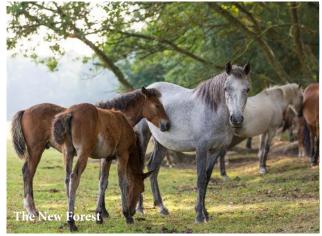

## The Local Area

This desirable home is situated in the beautiful village of Frogham, which is located in the parish of Hyde and is only 1.3 miles from the town of Fordingbridge. The market town of Ringwood is a short drive away, offering a superb range of shops, Waitrose, boutiques cafes and restaurants as well as good access via the A31 to both Bournemouth and Southampton. The village of Frogham forms part of the New Forest National Park, which offers 140,000 acres of open heath and woodland; perfect for outdoor pursuits including walking, riding and has the convenience of a quality local pub, the Forester's Arms. The sailing waters of Lymington and Beaulieu are within easy access and boast delightful Quays and Marinas. The larger city of Salisbury is approximately 8 miles away, offering a mainline railway station running to London Waterloo in just under 90 minutes. There are excellent schools, both state and private, in the area.