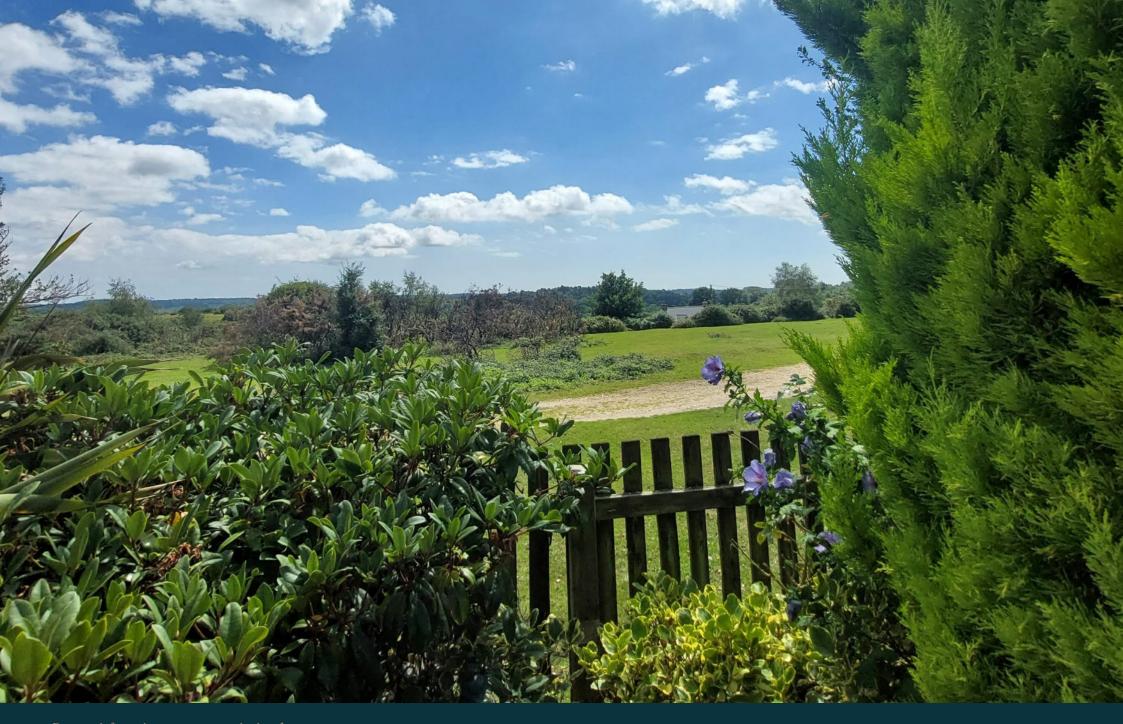

## **Services**

Energy Performance Rating: D Current: 60 Potential: 71

Council Tax Band: G Drainage: Septic Tank Heating: Oil fired boiler

Ofcom broadband speeds up to 35 Mbps (Superfast)

Featuring the most picturesque of outlooks, over the open forest, the rear garden elevated position is positioned perfectly to enjoy this breathtaking view.

Leading off the conservatory is a well maintained garden consisting of a neat lawn area and a patio. Due to its stunning position the garden enjoys a particularly bright aspect and is also set in a quiet and tranquil location, with the open forest mere moments away. There is also the benefit of a private gate onto the forest.

The front garden is equally impressive and is set well back from the road. This area is substantial in size and is particularly secluded and private, owing to its screening by mature hedges and shrubbery. This also consists of a long sweeping driveway with ample space for several vehicles and all set behind gates.