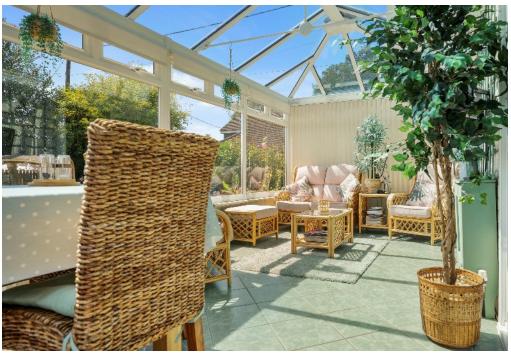

SPENCERS

A simply magnificent four bedroom forest residence situated within the highly desirable north New Forest village of Frogham. The property benefits from glorious uninterrupted South Westerly forest views across thousands of open forest acreage. With sublime features such as a large conservatory that focuses and opens onto a pristine rear garden with the backdrop and access to the forest itself.

Please scan to view the cinematic video tour

- A large sweeping gravelled driveway meanders through the elegant front lawns and gardens up to a sizeable turning circle with access to a double garage
- A glazed front door then provides access into an inner porch with a stain glass doorway leading into an hallway which provides access to:-
- Ground floor study featuring triple windows overlooking the front garden
- WC
- Impressive sitting room comprising a twin access into both the hallway and through to the conservatory, a wood burning stove with alcoves to either side and a further window to provide additional natural light
- Kitchen/diner incorporating a range of fitted units and cupboard space, headlined by an electric AGA with additional module and electric stove. The floor is tiled throughout and there is great space for a large dining table and chairs
- The kitchen leads through to an outer hallway which provides covered access to both the front and rear gardens as well as access into a well proportioned utility room
- Both this sitting room and dining area lead into a glorious conservatory to the rear of the property, offering south westerly views over the rear garden and across the open forest
- Upstairs provides access to four large double bedrooms (three of which offer some of the best rural views locally) and two bathrooms
- The principal bedroom runs front to back incorporating a great dressing area and subsequent en-suite
- There are three further double bedroom and a family bathroom that is fully tiled and well appointed