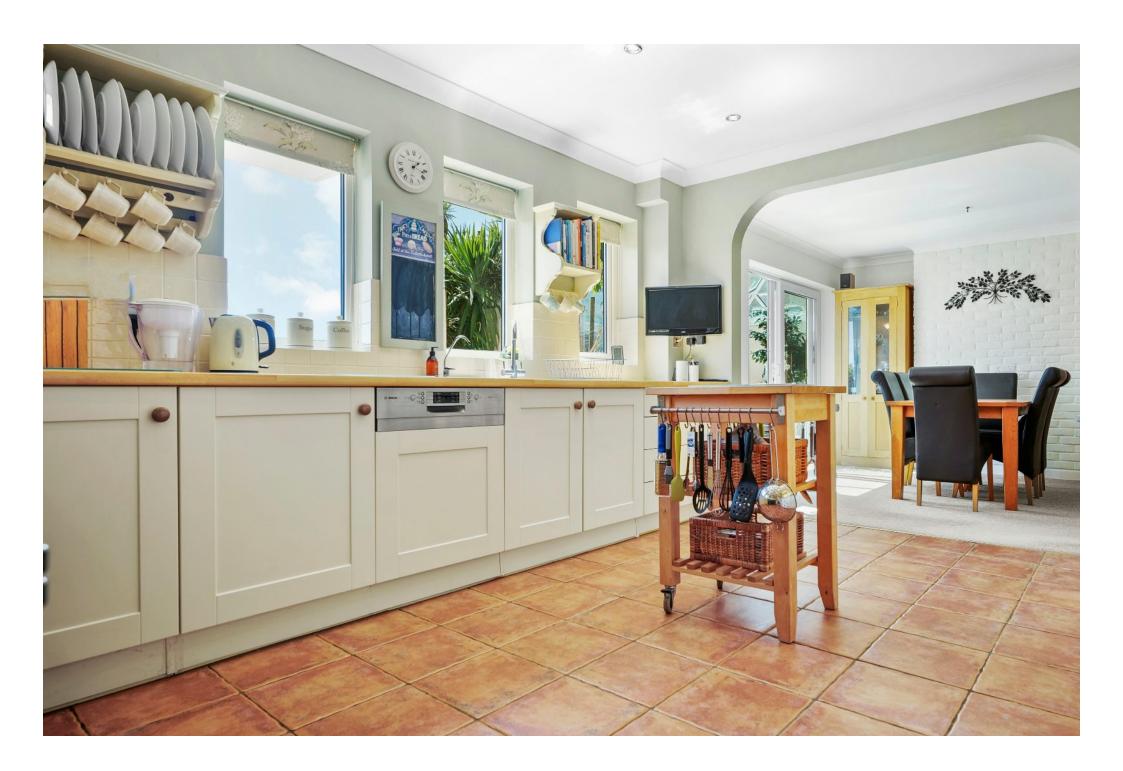

Please scan to view the cinematic video tour

- A large sweeping gravelled driveway meanders through the elegant front lawns and gardens up to a sizeable turning circle with access to a double garage
- A glazed front door then provides access into an inner porch with a stain glass doorway leading into an hallway which provides access to:-
- Ground floor study featuring triple windows overlooking the front garden
- WC
- Impressive sitting room comprising a twin access into both the hallway and through to the conservatory, a wood burning stove with alcoves to either side and a further window to provide additional natural light
- Kitchen/diner incorporating a range of fitted units and cupboard space, headlined by an electric AGA with additional module and electric stove. The floor is tiled throughout and there is great space for a large dining table and chairs
- The kitchen leads through to an outer hallway which provides covered access to both the front and rear gardens as well as access into a well proportioned utility room
- Both this sitting room and dining area lead into a glorious conservatory to the rear of the property, offering south westerly views over the rear garden and across the open forest
- Upstairs provides access to four large double bedrooms (three of which offer some of the best rural views locally) and two bathrooms
- The principal bedroom runs front to back incorporating a great dressing area and subsequent en-suite
- There are three further double bedroom and a family bathroom that is fully tiled and well appointed