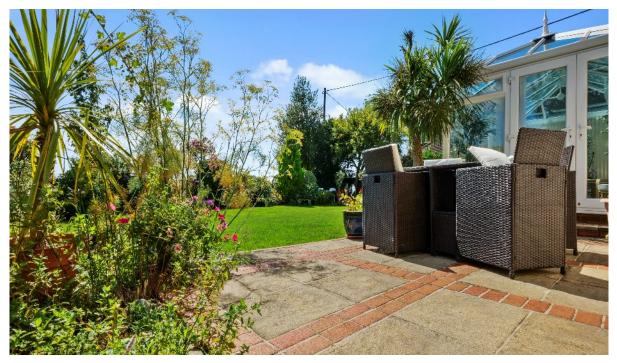

Leading off the conservatory is a well maintained garden consisting of a neat lawn area and a patio. Due to its stunning position the garden enjoys a particularly bright aspect and is also set in a quiet and tranquil location, with the open forest mere moments away. There is also the benefit of a private gate onto the forest.