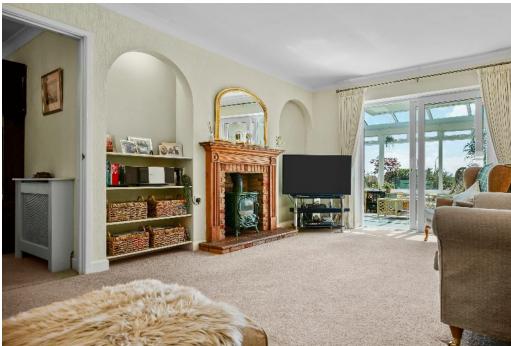

Please scan to view the cinematic video tour

- A large sweeping gravelled driveway meanders through the elegant front lawns and gardens up to a sizeable turning circle with access to a double garage
- A glazed front door then provides access into an inner porch with a stain glass doorway leading into an hallway which provides access to:-
- Ground floor study featuring triple windows overlooking the front garden
- WC
- Impressive sitting room comprising a twin access into both the hallway and through to the conservatory, a wood burning stove with alcoves to either side and a further window to provide additional natural light
- Kitchen/diner incorporating a range of fitted units and cupboard space, headlined by an electric AGA with additional module and electric stove. The floor is tiled throughout and there is great space for a large dining table and chairs
- The kitchen leads through to an outer hallway which provides covered access to both the front and rear gardens as well as access into a well proportioned utility room
- Both this sitting room and dining area lead into a glorious conservatory to the rear of the property, offering south westerly views over the rear garden and across the open forest
- Upstairs provides access to four large double bedrooms (three of which offer some of the best rural views locally) and two bathrooms
- The principal bedroom runs front to back incorporating a great dressing area and subsequent en-suite
- There are three further double bedroom and a family bathroom that is fully tiled and well appointed