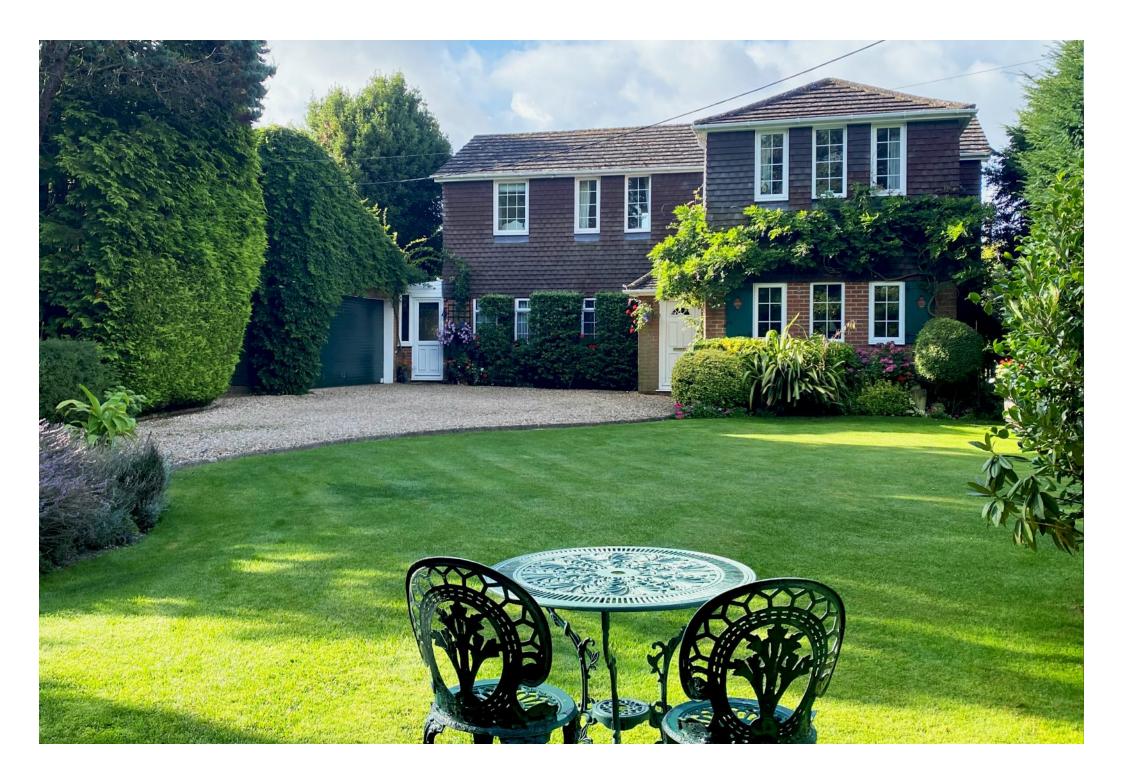

Leading off the conservatory is a well maintained garden consisting of a neat lawn area and a patio. Due to its stunning position the garden enjoys a particularly bright aspect and is also set in a quiet and tranquil location, with the open forest mere moments away. There is also the benefit of a private gate onto the forest.

The front garden is equally impressive and is set well back from the road. This area is substantial in size and is particularly secluded and private, owing to its screening by mature hedges and shrubbery. This also consists of a long sweeping driveway with ample space for several vehicles and all set behind gates.