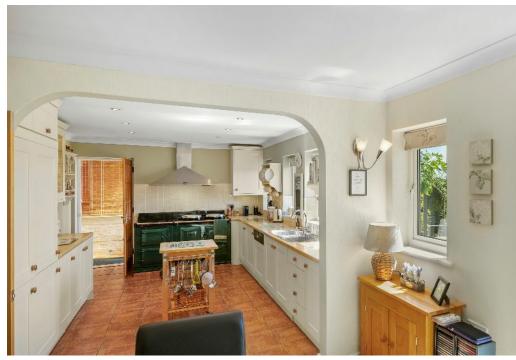

Please scan to view the cinematic video tour

- A large sweeping gravelled driveway meanders through the elegant front lawns and gardens up to a sizeable turning circle with access to a double garage
- A glazed front door then provides access into an inner porch with a stain glass doorway leading into an hallway which provides access to:-
- Ground floor study featuring triple windows overlooking the front garden
- WC
- Impressive sitting room comprising a twin access into both the hallway and through to the conservatory, a wood burning stove with alcoves to either side and a further window to provide additional natural light
- Kitchen/diner incorporating a range of fitted units and cupboard space, headlined by an electric AGA with additional module and electric stove. The floor is tiled throughout and there is great space for a large dining table and chairs
- The kitchen leads through to an outer hallway which provides covered access to both the front and rear gardens as well as access into a well proportioned utility room
- Both this sitting room and dining area lead into a glorious conservatory to the rear of the property, offering south westerly views over the rear garden and across the open forest
- Upstairs provides access to four large double bedrooms (three of which offer some of the best rural views locally) and two bathrooms
- The principal bedroom runs front to back incorporating a great dressing area and subsequent en-suite
- There are three further double bedroom and a family bathroom that is fully tiled and well appointed