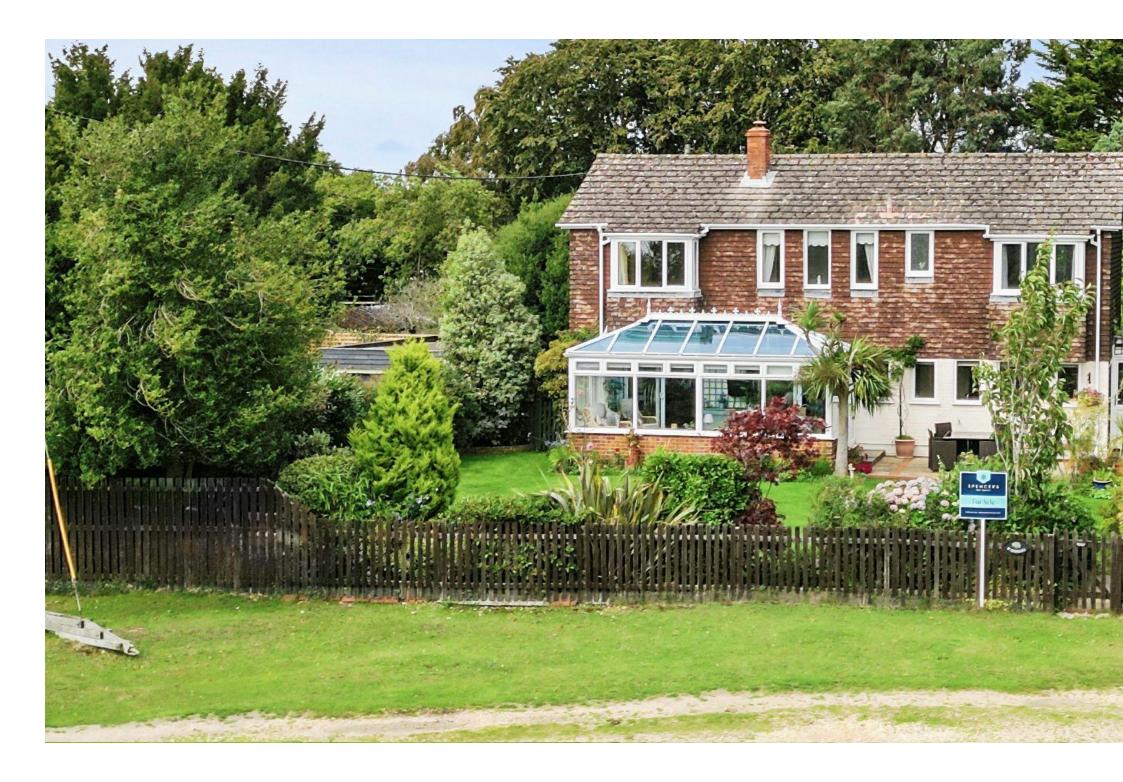

SPENCERS

A simply magnificent four bedroom forest residence situated within the highly desirable north New Forest village of Frogham. The property benefits from glorious uninterrupted South Westerly forest views across thousands of open forest acreage. With sublime features such as a large conservatory that focuses and opens onto a pristine rear garden with the backdrop and access to the forest itself.

Please scan to view the cinematic video tour

- A large sweeping gravelled driveway meanders through the elegant front lawns and gardens up to a sizeable turning circle with access to a double garage
- A glazed front door then provides access into an inner porch with a stain glass doorway leading into an hallway which provides access to:-
- Ground floor study featuring triple windows overlooking the front garden
- WC
- Impressive sitting room comprising a twin access into both the hallway and through to the conservatory, a wood burning stove with alcoves to either side and a further window to provide additional natural light
- Kitchen/diner incorporating a range of fitted units and cupboard space, headlined by an electric AGA with additional module and electric stove. The floor is tiled throughout and there is great space for a large dining table and chairs
- The kitchen leads through to an outer hallway which provides covered access to both the front and rear gardens as well as access into a well proportioned utility room
- Both this sitting room and dining area lead into a glorious conservatory to the rear of the property, offering south westerly views over the rear garden and across the open forest
- Upstairs provides access to four large double bedrooms (three of which offer some of the best rural views locally) and two bathrooms
- The principal bedroom runs front to back incorporating a great dressing area and subsequent en-suite
- There are three further double bedroom and a family bathroom that is fully tiled and well appointed

The front garden is equally impressive and is set well back from the road. This area is substantial in size and is particularly secluded and private, owing to its screening by mature hedges and shrubbery. This also consists of a long sweeping driveway with ample space for several vehicles and all set behind gates.