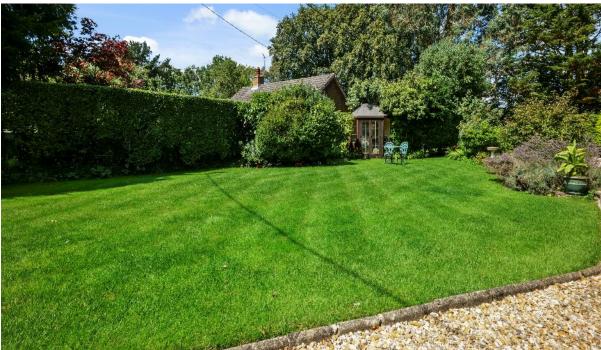

## **Services**

Energy Performance Rating: D Current: 60 Potential: 71

Council Tax Band: G Drainage: Septic Tank Heating: Oil fired boiler

Ofcom broadband speeds up to 35 Mbps (Superfast)

Featuring the most picturesque of outlooks, over the open forest, the rear garden elevated position is positioned perfectly to enjoy this breathtaking view.

Leading off the conservatory is a well maintained garden consisting of a neat lawn area and a patio. Due to its stunning position the garden enjoys a particularly bright aspect and is also set in a quiet and tranquil location, with the open forest mere moments away. There is also the benefit of a private gate onto the forest.