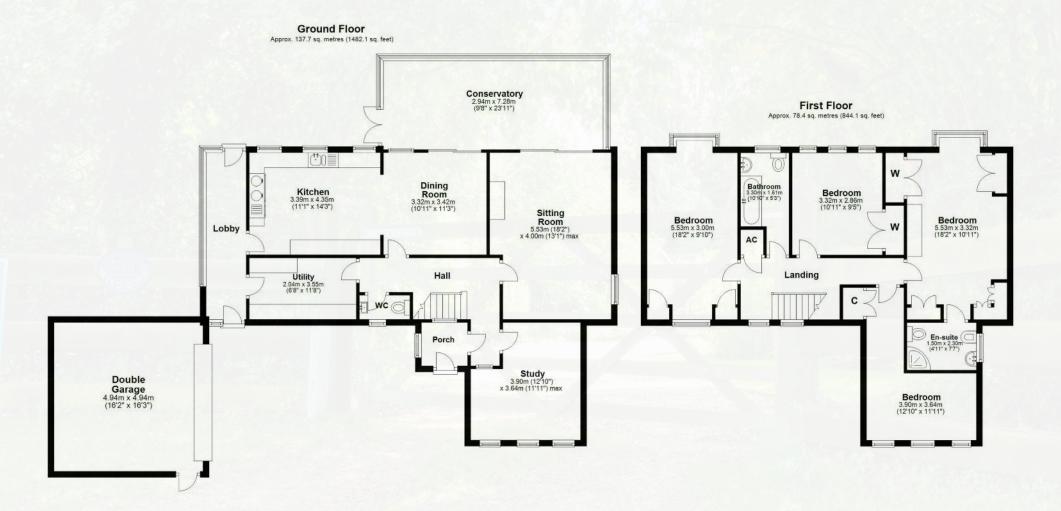

Please scan to view the cinematic video tour

- A large sweeping gravelled driveway meanders through the elegant front lawns and gardens up to a sizeable turning circle with access to a double garage
- A glazed front door then provides access into an inner porch with a stain glass doorway leading into an hallway which provides access to:-
- Ground floor study featuring triple windows overlooking the front garden
- WC
- Impressive sitting room comprising a twin access into both the hallway and through to the conservatory, a wood burning stove with alcoves to either side and a further window to provide additional natural light
- Kitchen/diner incorporating a range of fitted units and cupboard space, headlined by an electric AGA with additional module and electric stove. The floor is tiled throughout and there is great space for a large dining table and chairs
- The kitchen leads through to an outer hallway which provides covered access to both the front and rear gardens as well as access into a well proportioned utility room
- Both this sitting room and dining area lead into a glorious conservatory to the rear of the property, offering south westerly views over the rear garden and across the open forest
- Upstairs provides access to four large double bedrooms (three of which offer some of the best rural views locally) and two bathrooms
- The principal bedroom runs front to back incorporating a great dressing area and subsequent en-suite
- There are three further double bedroom and a family bathroom that is fully tiled and well appointed