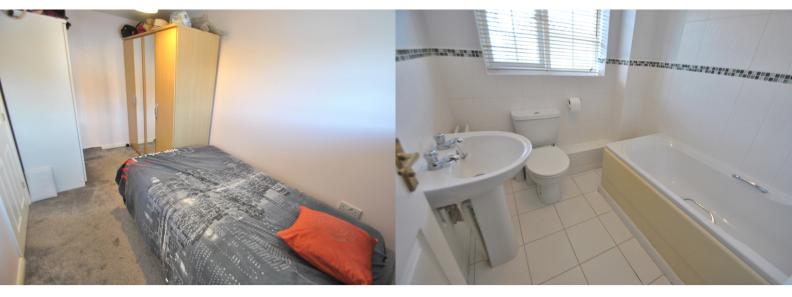

On the first floor, landing doors to bathroom and bedrooms one and two.: bathroom window to front aspect, modern white suite comprising bath with tiled splash backs, wash hand basin and W.C. Bedroom one: views over green, built in wardrobe and door to en-suite with built in shower, wash hand basin and W.C, Bedroom two: views to rear garden.