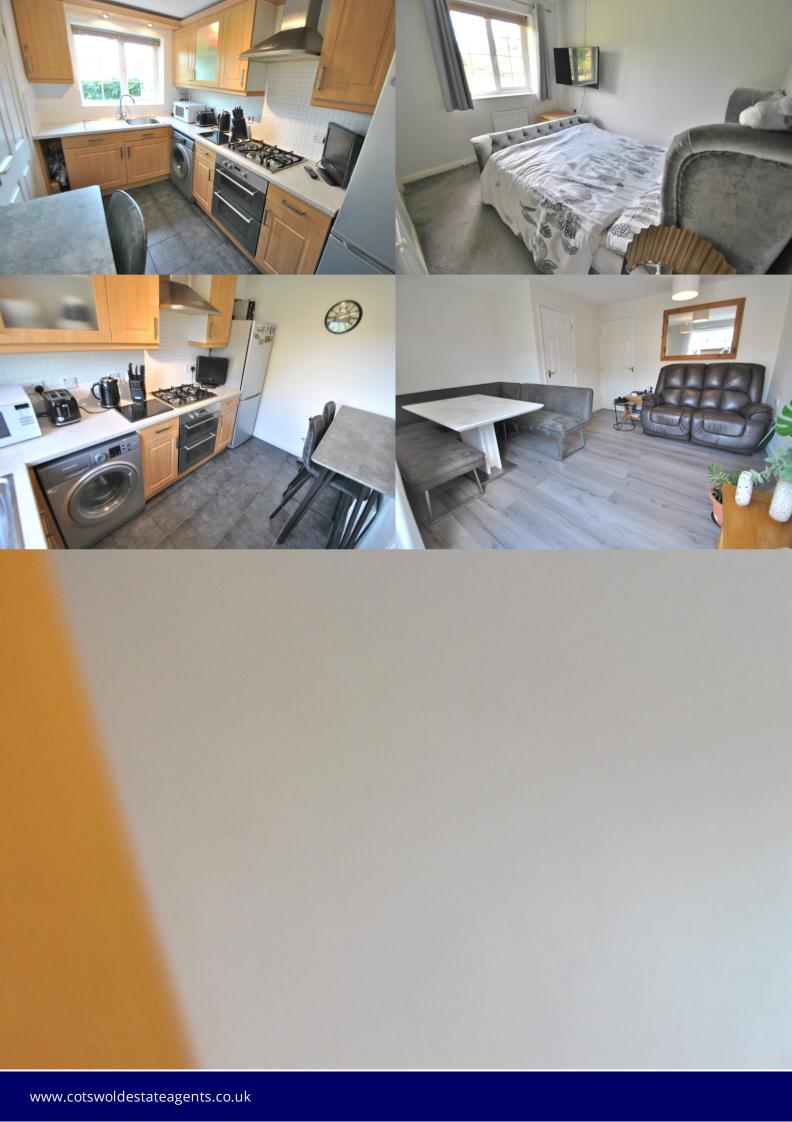

Entrance hall with doors to cloakroom, lounge/dining room and kitchen, stairs to landing and first floor living accommodation. Cloakroom with modern white suite: lounge/dinner window and French doors to wooden decking and rear garden, built in under stairs storage cupboard. Kitchen: views over open green, modern fitted kitchen comprising a matching range of eye and base level storage units, built in fan assisted oven and gas hob with extractor hood, space and plumbing for washing machine and appliance space.