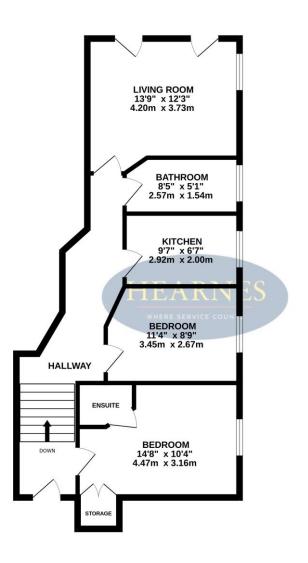

## TOTAL FLOOR AREA: 694 sq.ft. (64.5 sq.m.) approx.

Whilst every attempt has been made to ensure the accuracy of the floorplan contained here, measurements of doors, windows, rooms and any other terms are approximate and no responsibility to laten for any error, prospective purchaser. The services, systems and applicances shown have been tested and no guarantee as to their operability or efficiency can be given.