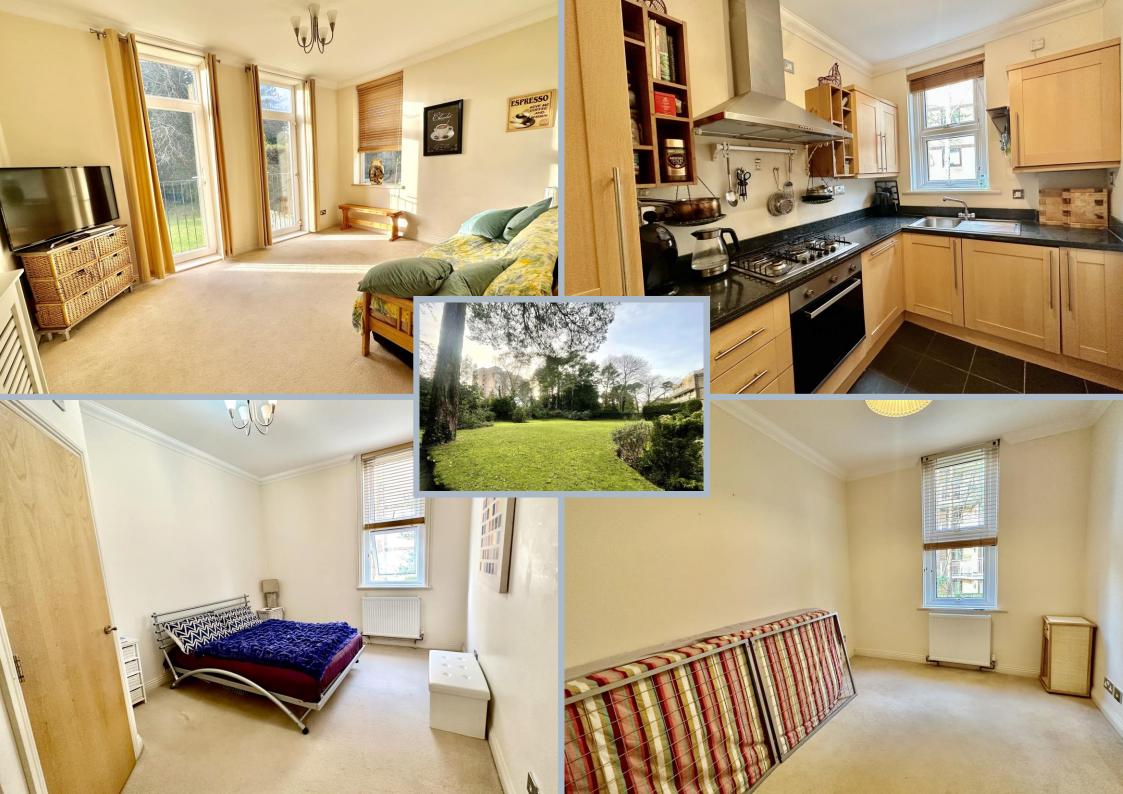

A spacious two bedroom, two bathroom character apartment within a superbly maintained development, moments from Bournemouth Town Centre and only a short distance from the award winning sandy beaches and main transport links. The property features a modern fitted kitchen, light and bright living room overlooking the superbly maintained communal gardens and allocated parking.

The development is accessed by a secure entry phone system with a communal hallway and lift, leading to the first floor and entrance to the apartment. On entering the property a hallway leads into the living room and separate kitchen with a range of floor mounted units, with integrated appliances and matching work surfaces.

Externally the property is situated within superbly maintained communal grounds and is conveyed with one allocated parking space.

COUNCIL TAX BAND: C EPC: C

AGENTS NOTE: The heating system, mains and appliances have not been tested by Hearnes Estate Agents. Any areas, measurements or distances are approximate. The text, photographs and plans are for guidance only and are not necessarily comprehensive. We endeavour to make our sales particulars as accurate as possible. However, their accuracy is not guaranteed and we have not had sight of the title documents. The buyer is advised to obtain verification from their solicitor in respect of the tenure of the property.