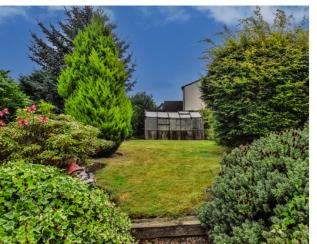

Outside, the front of the property offers a peaceful garden area and parking for two vehicles, with gated access to the garage and the enchanting rear garden. The rear garden is predominantly laid to lawn and adorned with various mature shrubs, creating the perfect setting for relaxation with its inviting patio seating areas.