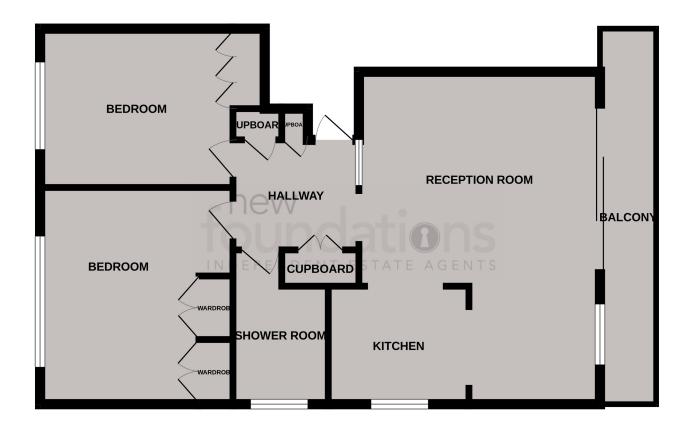

# FOURTH FLOOR

Whilst every attempt has been made to ensure the accuracy of the floorplan contained here, measurements of dors, windows, rooms and any other items are approximate and no responsibility is taken for any eror, omission or mis-statement. This plan is for illustrative purposes only and should be used as such by any prospective purchaser. The services, systems and appliances shown have not been tested and no guarantee as to their operability or efficiency can be given. Made with Metropix ©2025

# Living Room/Dining Room

 $17' 9'' \times 14' 0'' (5.41m \times 4.27m)$  narrowing to 10'1.With TV aerial, two radiators, double glazed window with outlook to front and sliding double glazed patio doors leading onto private balcony enjoying wonderful sea views.

#### Bedroom One

12' 4" x 9' 9" (3.76m x 2.97m) With range of fitted bedroom furniture running the length of one wall, Herschel wall mounted infrared heater with individual thermostat, double glazed window with outlook to rear enjoying rooftop views over Bexhill.

#### Bedroom Two

9' 8" x 8' 10" (2.95m x 2.69m) With built-in double wardrobe with mirror sliding doors, radiator, double glazed window with outlook to rear enjoying rooftop views over Bexhill.

### Shower Room

Having recently been re-fitted with white suite comprising; large shower cubicle with glass screens with chrome fittings, low level WC, wash hand basin with storage cupboards below, wall mounted Herschel infrared heater with towel drying section and thermostat, tiled floor, frosted glass double glazed window with extractor fan.