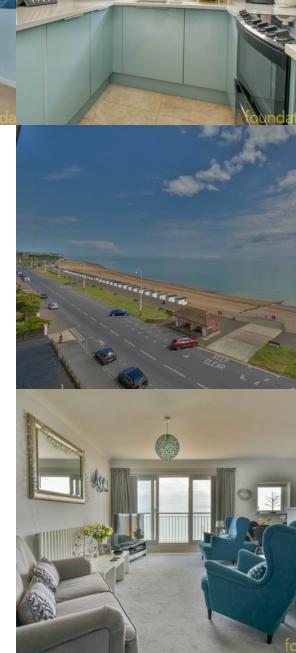

# Living Room/Dining Room

 $17' 9'' \times 14' 0'' (5.41m \times 4.27m)$  narrowing to 10'1.With TV aerial, two radiators, double glazed window with outlook to front and sliding double glazed patio doors leading onto private balcony enjoying wonderful sea views.

#### Balcony

 $2^\prime$  10" x 22' 1" (0.86m x 6.73m) Good Sized private south facing balcony with wonderful sea view and views towards St Leonards and Hastings.

# Kitchen

7' 0" x 7' 5" (2.13m x 2.26m) Having been completely refitted by the present owner and comprising; attractive aquamarine coloured units with quartz working surfaces and inset one and a half bowl sink unit with mixer mixer tap and cupboards under, further range of cupboards and drawers with working surfaces over, range of matching wall mounted cupboards with under unit lighting, space for electric cooker, built-in and concealed washing machine and slimline dishwasher, numerous plug sockets, double glazed window to the side and open plan to living room/dining room enjoying wonderful sea views.