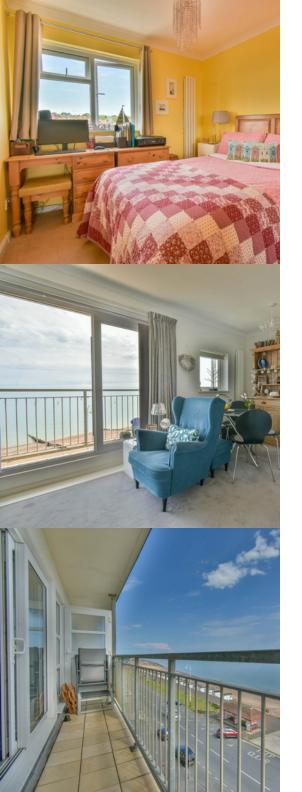

#### Bedroom One

12' 4" x 9' 9" (3.76m x 2.97m) With range of fitted bedroom furniture running the length of one wall, Herschel wall mounted infrared heater with individual thermostat, double glazed window with outlook to rear enjoying rooftop views over Bexhill.

#### Bedroom Two

9' 8" x 8' 10" (2.95m x 2.69m) With built-in double wardrobe with mirror sliding doors, radiator, double glazed window with outlook to rear enjoying rooftop views over Bexhill.

#### Balcony

 $2^\prime$  10" x 22' 1" (0.86m x 6.73m) Good Sized private south facing balcony with wonderful sea view and views towards St Leonards and Hastings.