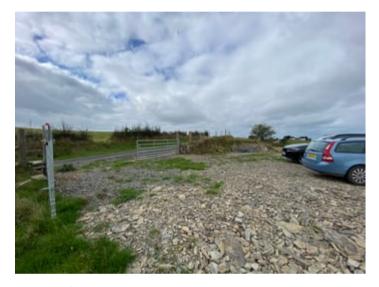

\*\*\* A convenient parcel of land of approximately 4.25 acres \*\*\* Good roadside frontage and access \*\*\* Recently stocked fence with new gated entrance and hard standing area \*\*\* Perfectly suiting Equestrian purposes or for small Animal keeping, perfect Pony paddock or for alternative usage

### GENERAL DESCRIPTION

Morgan & Davies are delighted to market this well positioned and highly appealing parcel of land. The land extends to approximately 4.25 acres or thereabouts and is split into well managed paddocks, recently Stock proofed with good gated access point and hard standing area.