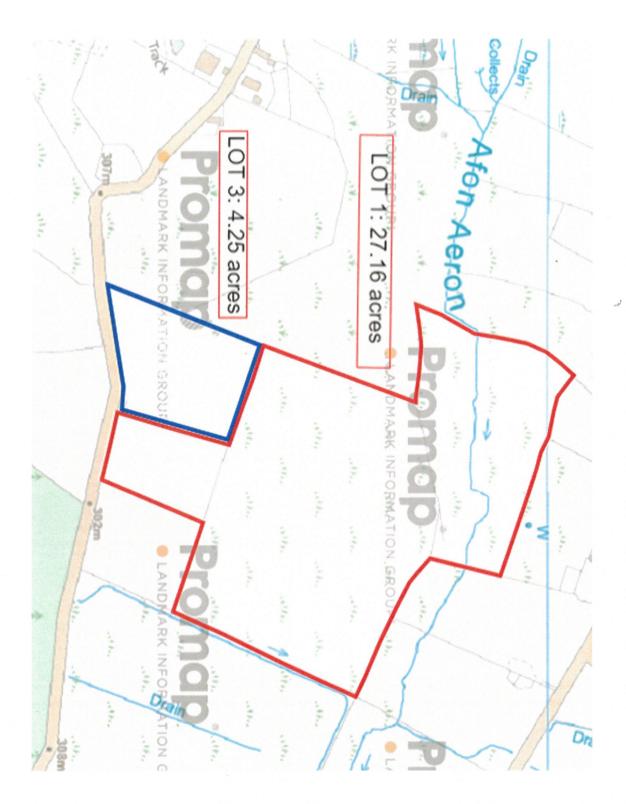

Estate Agents | Property Advisers Local knowledge, National coverage

A convenient parcel of land of approximately 4.25 acres. Stunning position at the foothills of the Cambrian Mountains, West Wales

Lot 3, Land at Ffynnon Wen, Bontnewydd, Aberystwyth, Ceredigion. SY23 4JJ. £60,000 REF: A/5104/LD

### GENERAL DESCRIPTION

Morgan & Davies are delighted to market this well positioned and highly appealing parcel of land. The land extends to approximately 4.25 acres or thereabouts and is split into well managed paddocks, recently Stock proofed with good gated access point and hard standing area.