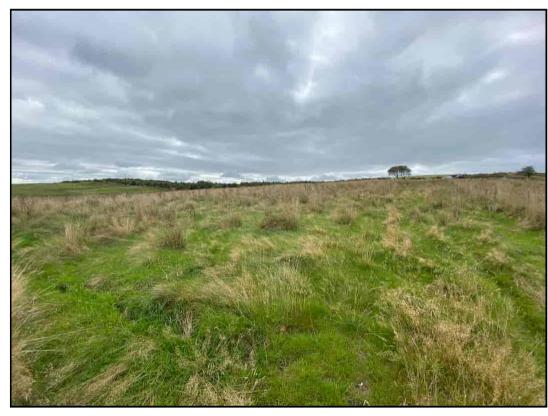

\*\*\* A convenient parcel of land of approximately 4.25 acres \*\*\* Good roadside frontage and access \*\*\* Recently stocked fence with new gated entrance and hard standing area \*\*\* Perfectly suiting Equestrian purposes or for small Animal keeping, perfect Pony paddock or for alternative usage

\*\*\* Stunning rural position with far reaching views over the surrounding Cambrian Mountains \*\*\* A great opportunity - A Conservationist's dream with good productive pasture capabilities \*\*\* Level paddocks having drainage recently cleared \*\*\* Contact the Sole Selling Agents today to view

### GENERAL DESCRIPTION

Morgan & Davies are delighted to market this well positioned and highly appealing parcel of land. The land extends to approximately 4.25 acres or thereabouts and is split into well managed paddocks, recently Stock proofed with good gated access point and hard standing area.