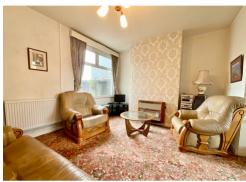

In brief the accommodation comprises: To the ground floor: A wide entrance hall with stairs to first floor. The lounge with bay window to front opens to a sitting room/dining over looking the rear garden. A kitchen/breakfast room is fitted with an extensive range of wall & base units having built in oven & hob, ample space for a table. To the first floor: A split landing leads to 3 good size bedrooms and a family bathroom. Outside: To the front: An enclosed forecourt. To the rear: An easily maintained garden being mainly paved with bordering beds enclosed by fencing having gate to rear. Garage: up and over door to rear service lane, pedestrian door to garden.