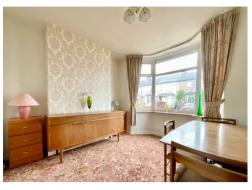

In brief the accommodation comprises: To the ground floor: A wide entrance hall with stairs to first floor. The lounge with bay window to front opens to a sitting room/dining over looking the rear garden. A kitchen/breakfast room is fitted with an extensive range of wall & base units having built in oven & hob, ample space for a table. To the first floor: A split landing leads to 3 good size bedrooms and a family bathroom. Outside: To the front: An enclosed forecourt. To the rear: An easily maintained garden being mainly paved with bordering beds enclosed by fencing having gate to rear. Garage: up and over door to rear service lane, pedestrian door to garden.