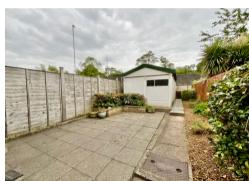

In brief the accommodation comprises: To the ground floor: A wide entrance hall with stairs to first floor. The lounge with bay window to front opens to a sitting room/dining over looking the rear garden. A kitchen/breakfast room is fitted with an extensive range of wall & base units having built in oven & hob, ample space for a table. To the first floor: A split landing leads to 3 good size bedrooms and a family bathroom. Outside: To the front: An enclosed forecourt. To the rear: An easily maintained garden being mainly paved with bordering beds enclosed by fencing having gate to rear. Garage: up and over door to rear service lane, pedestrian door to garden.