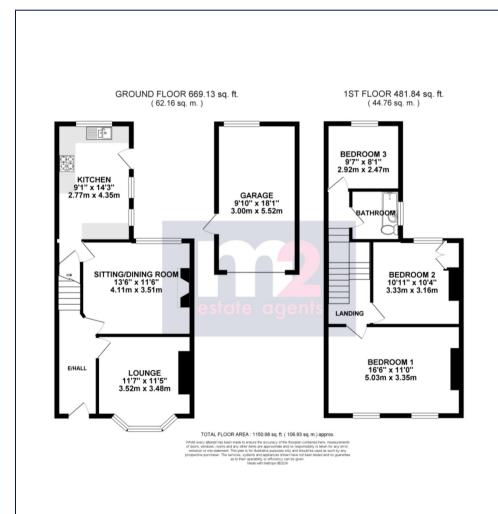

In brief the accommodation comprises: To the ground floor: A wide entrance hall with stairs to first floor. The lounge with bay window to front opens to a sitting room/dining over looking the rear garden. A kitchen/breakfast room is fitted with an extensive range of wall & base units having built in oven & hob, ample space for a table. To the first floor: A split landing leads to 3 good size bedrooms and a family bathroom. Outside: To the front: An enclosed forecourt. To the rear: An easily maintained garden being mainly paved with bordering beds enclosed by fencing having gate to rear. Garage: up and over door to rear service lane, pedestrian door to garden.