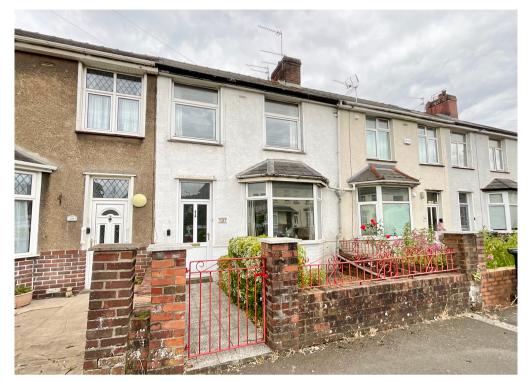

## 137 Malpas Road, Newport. NP20 5PN £180,000 Tenure Freehold

- IN NEED OF UPDATING
- SPACIOUS MID TERRACE HOUSE
- 3 GOOD SIZE BEDROOMS
- KITCHEN / BREAKFAST ROOM
- LOUNGE WITH BAY WINDOW

- DINING ROOM
- GARAGE
- NO CHAIN
- CLOSE TO JUNCTION 26 OF THE M4

\*IN NEED OF UPDATING! NO CHAIN! 3 BEDROOM, BAY FRONTED HOUSE WITH KITCHEN/BREAKFAST ROOM, LIVING ROOM, DINING ROOM, BATHROOM & GARAGE WITH EASY ACCESS TO JUNCTION 26 OF THE M4\*

Situated in a popular & convenient location is this well presented, 3 bedroom mid terraced house, close to all local amenities, popular schools, shops and bus routes whilst also having the easiest of access to junction 26 of the M4 making it perfect for commuting.

In brief the accommodation comprises: To the ground floor: A wide entrance hall with stairs to first floor. The lounge with bay window to front opens to a sitting room/dining over looking the rear garden. A kitchen/breakfast room is fitted with an extensive range of wall & base units having built in oven & hob, ample space for a table. To the first floor: A split landing leads to 3 good size bedrooms and a family bathroom. Outside: To the front: An enclosed forecourt. To the rear: An easily maintained garden being mainly paved with bordering beds enclosed by fencing having gate to rear. Garage: up and over door to rear service lane, pedestrian door to garden.