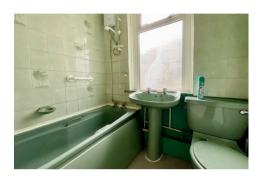

In brief the accommodation comprises: To the ground floor: A wide entrance hall with stairs to first floor. The lounge with bay window to front opens to a sitting room/dining over looking the rear garden. A kitchen/breakfast room is fitted with an extensive range of wall & base units having built in oven & hob, ample space for a table. To the first floor: A split landing leads to 3 good size bedrooms and a family bathroom. Outside: To the front: An enclosed forecourt. To the rear: An easily maintained garden being mainly paved with bordering beds enclosed by fencing having gate to rear. Garage: up and over door to rear service lane, pedestrian door to garden.