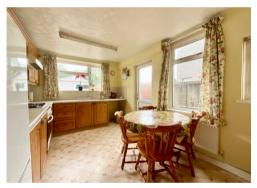

In brief the accommodation comprises: To the ground floor: A wide entrance hall with stairs to first floor. The lounge with bay window to front opens to a sitting room/dining over looking the rear garden. A kitchen/breakfast room is fitted with an extensive range of wall & base units having built in oven & hob, ample space for a table. To the first floor: A split landing leads to 3 good size bedrooms and a family bathroom. Outside: To the front: An enclosed forecourt. To the rear: An easily maintained garden being mainly paved with bordering beds enclosed by fencing having gate to rear. Garage: up and over door to rear service lane, pedestrian door to garden.