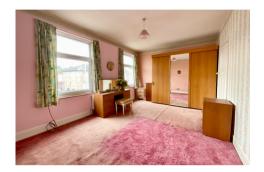

In brief the accommodation comprises: To the ground floor: A wide entrance hall with stairs to first floor. The lounge with bay window to front opens to a sitting room/dining over looking the rear garden. A kitchen/breakfast room is fitted with an extensive range of wall & base units having built in oven & hob, ample space for a table. To the first floor: A split landing leads to 3 good size bedrooms and a family bathroom. Outside: To the front: An enclosed forecourt. To the rear: An easily maintained garden being mainly paved with bordering beds enclosed by fencing having gate to rear. Garage: up and over door to rear service lane, pedestrian door to garden.