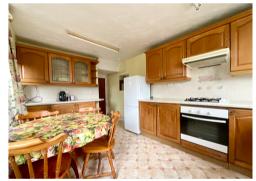

In brief the accommodation comprises: To the ground floor: A wide entrance hall with stairs to first floor. The lounge with bay window to front opens to a sitting room/dining over looking the rear garden. A kitchen/breakfast room is fitted with an extensive range of wall & base units having built in oven & hob, ample space for a table. To the first floor: A split landing leads to 3 good size bedrooms and a family bathroom. Outside: To the front: An enclosed forecourt. To the rear: An easily maintained garden being mainly paved with bordering beds enclosed by fencing having gate to rear. Garage: up and over door to rear service lane, pedestrian door to garden.