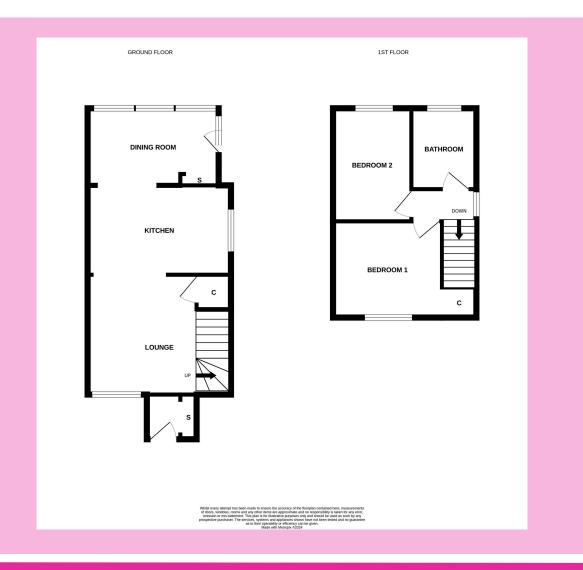

Living Room 3.25 m x 3.58 m / 10'8" x 11'9" 2.35 m x 1.55 m / 7'9" x 5'1" Bathroom

Dining Room Kitchen 4.20 m x 2.63 m / 13'9" x 8'8" Bedroom 1 3.21 m x 2.85 m / 10'6" x 9'4" 3.32 m x 2.55 m / 10'11" x 8'4" Bedroom 2