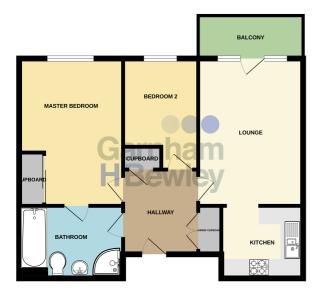

### Accommodation

First Floor Entrance Hall

**Kitchen** 8' 5" x 7' 4" (2.57m x 2.24m)

Lounge/Dining Room 15' 3" x 10' 8" (4.65m x 3.25m)

Main Bedroom 15' 2" x 10' 8" (4.62m x 3.25m)

**Bedroom 2** 11' 5" x 7' 8" (3.48m x 2.34m)

Bathroom

FIRST FLOOR 626 sq.ft. (58.1 sq.m.) approx.

TO TALL FLOURE AREA: 0.00 Stg.TL (Soc.L Sq.TL, Soc.L Sq.T

For further information contact Garnham H Bewley: Tel: 01342 410227 | Email: eastgrinstead@garnhamhbewley.co.uk