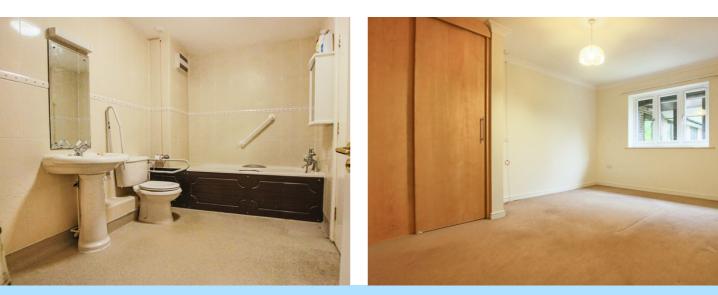

The master bedroom is a generous size with fitted wardrobes, while bedroom two is a good sized smaller double. With access direct from the master bedroom and from the entrance hall, the bathroom consists of a panel enclosed bath, low level W.C, wash hand basin and a separate shower area. There are emergency pull-cords in the lounge, bedroom and bathroom linked to Nursing Home and an entry phone linked to the secure main door.

### Accommodation

First Floor Entrance Hall

**Kitchen** 8' 5" x 7' 4" (2.57m x 2.24m)

Lounge/Dining Room 15' 3" x 10' 8" (4.65m x 3.25m)

Main Bedroom 15' 2" x 10' 8" (4.62m x 3.25m)

**Bedroom 2** 11' 5" x 7' 8" (3.48m x 2.34m)