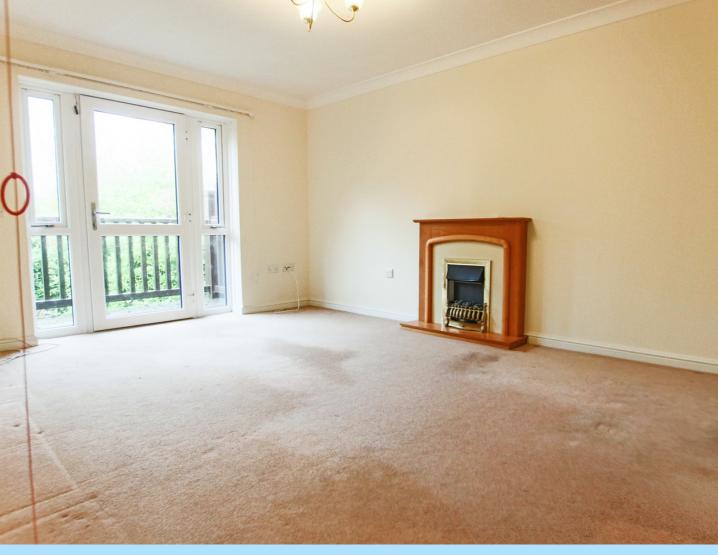

The accommodation consists of an inviting reception hall with built in storage cupboard and doors to all principle rooms. The generous size lounge enjoys views onto the communal gardens providing plenty of light and a patio door leading onto the balcony. The lounge/diner opens through to the kitchen which is fitted in a range of wall and base level units with area of work surface, inset sink/drainer, built in oven with four ring hob and cooker hood above, built in appliances including fridge/freezer and washing machine and part tiled walls.