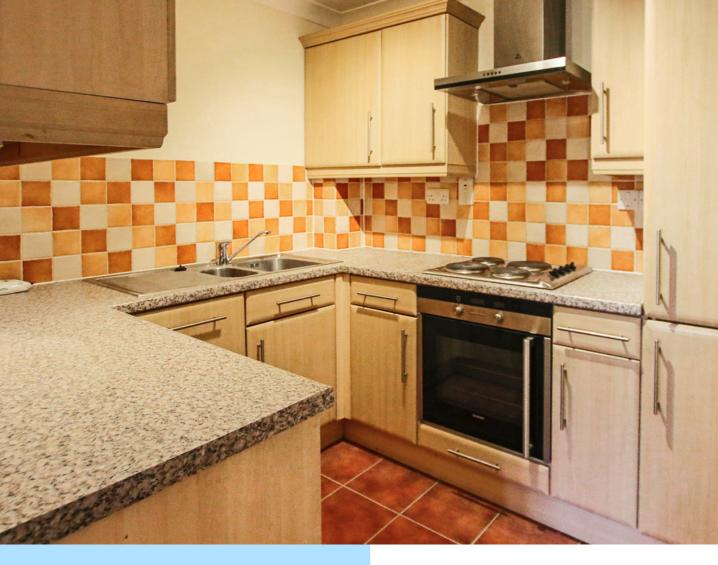

The accommodation consists of an inviting reception hall with built in storage cupboard and doors to all principle rooms. The generous size lounge enjoys views onto the communal gardens providing plenty of light and a patio door leading onto the balcony. The lounge/diner opens through to the kitchen which is fitted in a range of wall and base level units with area of work surface, inset sink/drainer, built in oven with four ring hob and cooker hood above, built in appliances including fridge/freezer and washing machine and part tiled walls.

### Accommodation

First Floor Entrance Hall

**Kitchen** 8' 5" x 7' 4" (2.57m x 2.24m)

Lounge/Dining Room 15' 3" x 10' 8" (4.65m x 3.25m)

Main Bedroom 15' 2" x 10' 8" (4.62m x 3.25m)

**Bedroom 2** 11' 5" x 7' 8" (3.48m x 2.34m)