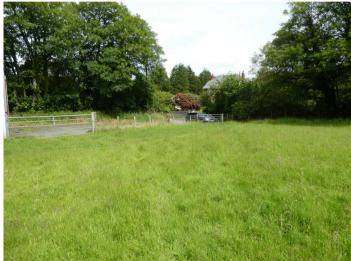

To the Front -

Is a fenced off entrance and a gated drive.

Conveniently position at Cwm Mabws, less than a mile from the coastal village community of Llanrhystud, front a quiet district road, just off the B4337 Llanrhystud-Lampeter road. Some 11 miles from the coastal university and administrative centre of Aberystwyth and some 7 miles from the Georgian harbour town of Aberaeron. OS Grid Ref. 549/691.