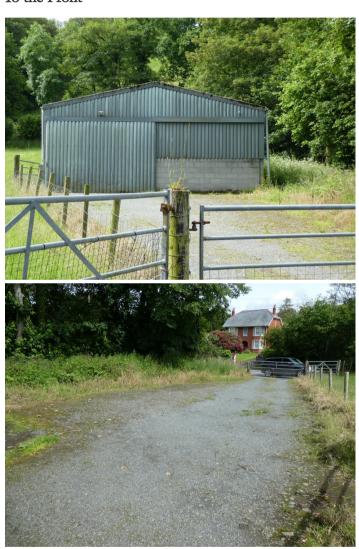

To the Front -

Is a fenced off entrance and a gated drive.

#### Directions

From the village of Llanrhystud take the road up alongside the village post office and opposite the Black Lion Hotel onto the B4337 Lampeter road. Proceed up this road, do not take the first left hand turning which is sign posted Golf Club, but take the 2nd left hand turning down towards Cwm Mabws. After the first cluster of houses you will see the land and buildings on the right hand side identified by the Agents For Sale board.