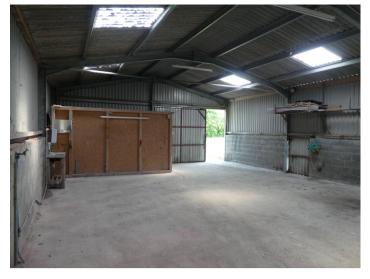

### THE OUTBUILDING

A substantial well constructed galvanised steel framed building measuring internally 45' x 30' approx. (14' maximum head room) with a steel framed sliding front entrance door 14' x 10' approx. The building has concrete floor, electricity and water connection and with an integral Store Room 16' x 15' approx.

The outbuilding was previously run as a successful Car Repair & Servicing Business (For the past 10 years) but is ideal for a variety of light industrial or indeed agricultural purposes.

The vendor would consider letting the property by dividing into two sections - keeping one for his own use and letting the other half (approx 45' x 50') on a Long Term Let. - Rental Guide £500 per calendar month.