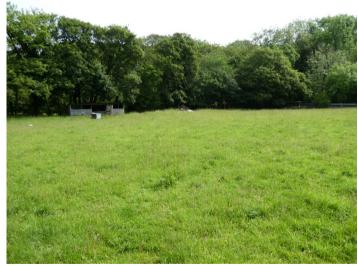

#### THE LAND

Lies adjacent to the outbuilding, extending in total to just under 4 acres or thereabouts. The field enclosure adjacent to the outbuildings is all level with roadside frontage and with small livestock shelter. There is a further paddock adjacent which lie mainly sloping and run up to and are bordered by the B4337 Llanrhystud-Lampeter road.