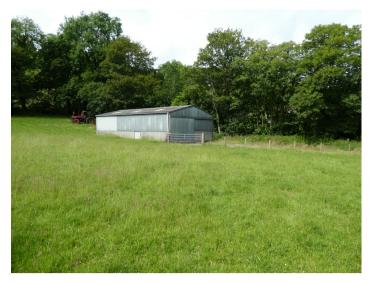

### THE OUTBUILDING

A substantial well constructed galvanised steel framed building measuring internally 45' x 30' approx. (14' maximum head room) with a steel framed sliding front entrance door 14' x 10' approx. The building has concrete floor, electricity and water connection and with an integral Store Room 16' x 15' approx.

The outbuilding was previously run as a successful Car Repair & Servicing Business (For the past 10 years) but is ideal for a variety of light industrial or indeed agricultural purposes.

The vendor would consider letting the property by dividing into two sections - keeping one for his own use and letting the other half (approx 45' x 50') on a Long Term Let. - Rental Guide £500 per calendar month.