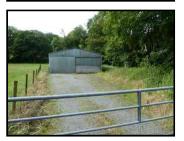

# Industrial Building/Workshop (For Sale or To Let) plus 4 acres agricultural land. Nr Llanrhystyd. Easy reach Aberaeron and Aberystwyth









## Industrial Building/Workshop Maes Aretas, Llanrhystud, Ceredigion. SY23 5BA.

Ref A/4628/DD

£175,000

\*\* A rare opportunity of acquiring a conveniently positioned useful industrial building/workshop \*\* In all some 1300 sq. ft. or thereabouts \*\* The vendor would consider dividing the building into 2 and letting one part (675 sq ft) on a long term let\*\* Near to the coastal village community of Llanrhystud and an easy reach of Aberystwyth and Cardigan \*\*

The outbuilding up until recent times has been used as a car repair garage but suits a variety of light industrial or indeed agricultural purposes. The land lies adjacent to independent roadside frontage, divided into 2 paddocks, all laid down to grazing.

Conveniently position at Cwm Mabws, less than a mile from the coastal