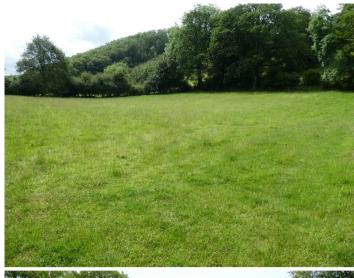

#### THE LAND

Lies adjacent to the outbuilding, extending in total to just under 4 acres or thereabouts. The field enclosure adjacent to the outbuildings is all level with roadside frontage and with small livestock shelter. There is a further paddock adjacent which lie mainly sloping and run up to and are bordered by the B4337 Llanrhystud-Lampeter road.