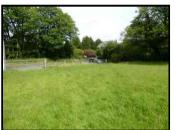

#### THE LAND

Lies adjacent to the outbuilding, extending in total to just under 4 acres or thereabouts. The field enclosure adjacent to the outbuildings is all level with roadside frontage and with small livestock shelter. There is a further paddock adjacent which lie mainly sloping and run up to and are bordered by the B4337 Llanrhystud-Lampeter road.