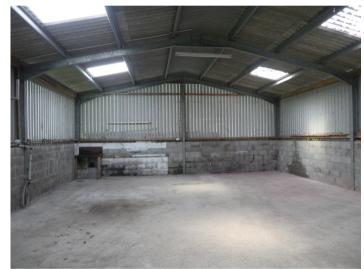

### THE OUTBUILDING

A substantial well constructed galvanised steel framed building measuring internally 45' x 30' approx. (14' maximum head room) with a steel framed sliding front entrance door 14' x 10' approx. The building has concrete floor, electricity and water connection and with an integral Store Room 16' x 15' approx.

The outbuilding was previously run as a successful Car Repair & Servicing Business (For the past 10 years) but is ideal for a variety of light industrial or indeed agricultural purposes.

The vendor would consider letting the property by dividing into two sections - keeping one for his own use and letting the other half (approx 45' x 50') on a Long Term Let. - Rental Guide £500 per calendar month.