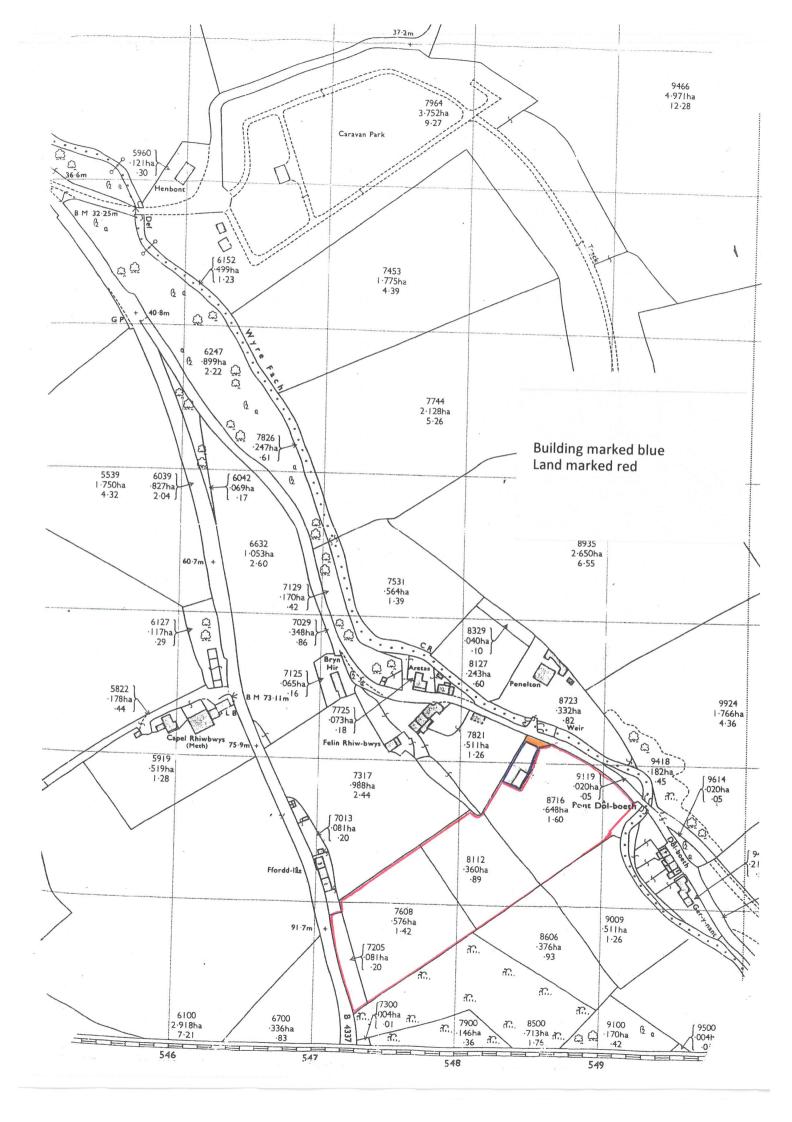

The outbuilding up until recent times has been used as a car repair garage but suits a variety of light industrial or indeed agricultural purposes. The land lies adjacent to independent roadside frontage, divided into 2 paddocks, all laid down to grazing.

#### THE LAND

Lies adjacent to the outbuilding, extending in total to just under 4 acres or thereabouts. The field enclosure adjacent to the outbuildings is all level with roadside frontage and with small livestock shelter. There is a further paddock adjacent which lie mainly sloping and run up to and are bordered by the B4337 Llanrhystud-Lampeter road.