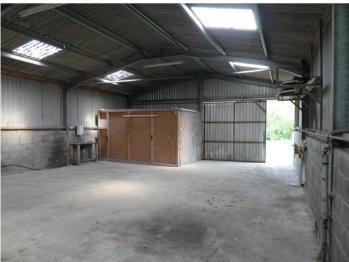

### THE OUTBUILDING

A substantial well constructed galvanised steel framed building measuring internally 45' x 30' approx. (14' maximum head room) with a steel framed sliding front entrance door 14' x 10' approx. The building has concrete floor, electricity and water connection and with an integral Store Room 16' x 15' approx.

The outbuilding was previously run as a successful Car Repair & Servicing Business (For the past 10 years) but is ideal for a variety of light industrial or indeed agricultural purposes.

The vendor would consider letting the property by dividing into two sections - keeping one for his own use and letting the other half (approx 45' x 50') on a Long Term Let. - Rental Guide £500 per calendar month.