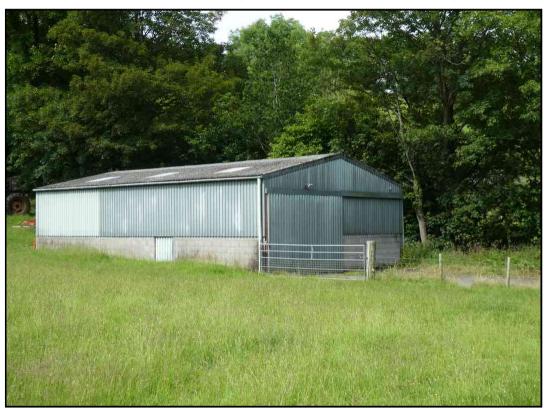

### THE OUTBUILDING

A substantial well constructed galvanised steel framed building measuring internally 45' x 30' approx. (14' maximum head room) with a steel framed sliding front entrance door 14' x 10' approx. The building has concrete floor, electricity and water connection and with an integral Store Room 16' x 15' approx.

The outbuilding was previously run as a successful Car Repair & Servicing Business (For the past 10 years) but is ideal for a variety of light industrial or indeed agricultural purposes.

The vendor would consider letting the property by dividing into two sections - keeping one for his own use and letting the other half (approx 45' x 50') on a Long Term Let. - Rental Guide £500 per calendar month.