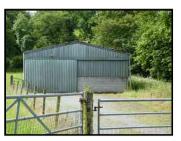

### THE OUTBUILDING

A substantial well constructed galvanised steel framed building measuring internally 45' x 30' approx. (14' maximum head room) with a steel framed sliding front entrance door 14' x 10' approx. The building has concrete floor, electricity and water connection and with an integral Store Room 16' x 15' approx.

To the Front -

Is a fenced off entrance and a gated drive.