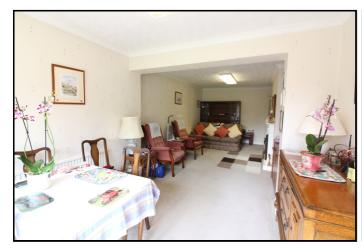

## Lounge/Dining Room:

Abt. 26' 9" x 11' 5" (8.15m x 3.48m) An extended living room with double glazed sliding patio doors to the rear garden. Feature fireplace with inset electric fire. Two radiators. Coved ceiling. Television point. Carpet as fitted.