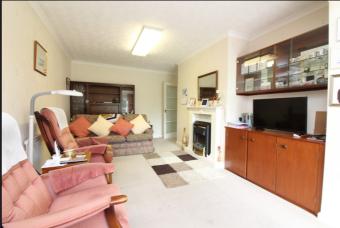

## Lounge/Dining Room:

Abt. 26' 9" x 11' 5" (8.15m x 3.48m) An extended living room with double glazed sliding patio doors to the rear garden. Feature fireplace with inset electric fire. Two radiators. Coved ceiling. Television point. Carpet as fitted.