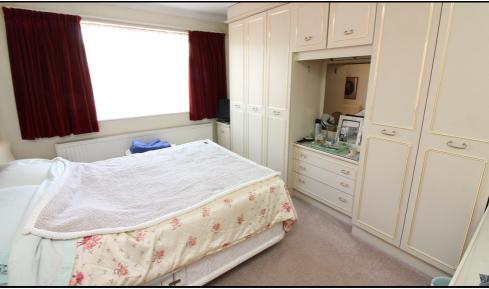

#### **Bedroom One:**

Abt. 12' 10" x 10' 6" (3.91m x 3.20m) Double glazed window to front. A range of built in wardrobes. Radiator. Carpet as fitted.