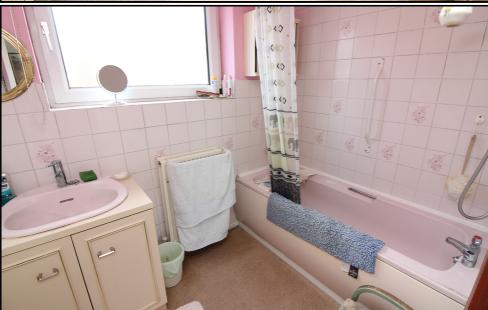

## Bathroom:

A coloured suite comprising panelled bath with mixer tap and shower over, vanity unit with inset wash hand basin. Part tiled walls. Radiator. Double glazed window to side. Carpet as fitted.

## **Separate WC:**

Low level wc. Double glazed window to side. Vinyl flooring.