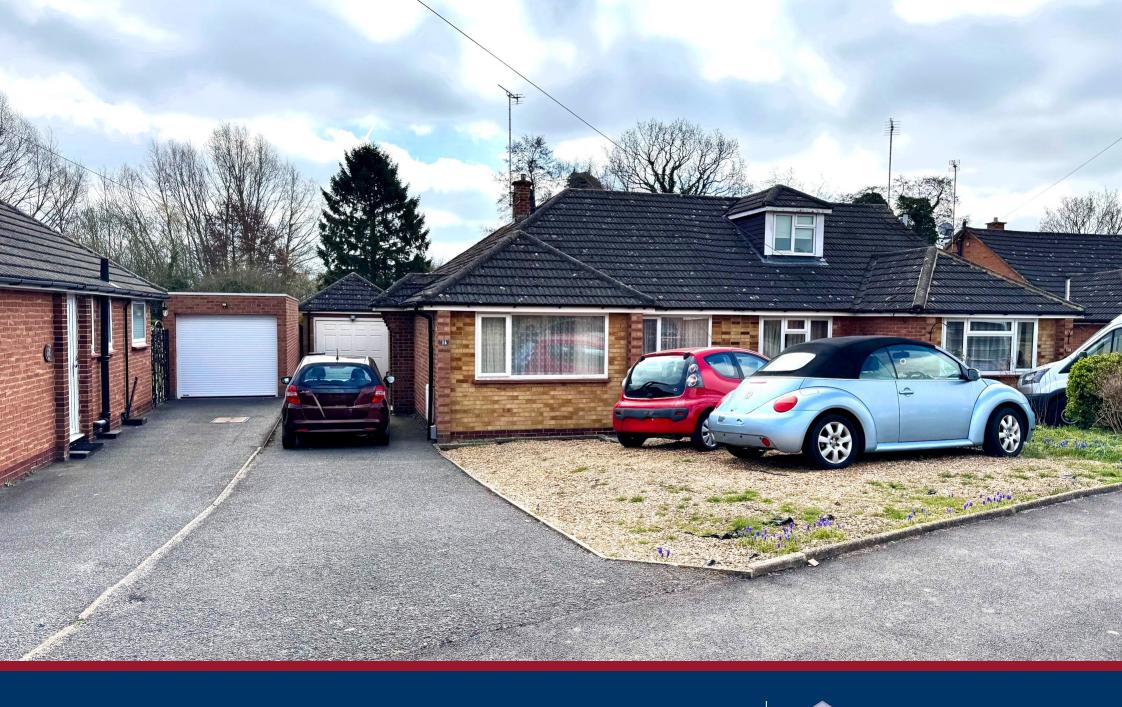

# 2 Bedroom Semi-Detached Bungalow Offers Over £500,000 Freehold

Situated within the popular SG4 9 postcode is this extended two bedroom semi-detached bungalow that benefits from a southerly facing rear garden that measures approximately 100ft.

Internally the accommodation comprises entrance hall, an extended living room with views over the beautiful garden, an extended kitchen, two good size bedrooms, a bathroom and separate WC. Externally the large frontage sets you back from the road and provides off road parking for numerous vehicles, whilst the rear garden is an oasis in which to sit and relax. Early viewing is strongly advised.

#### Front Garden:

A driveway and gravelled area provides off road parking for several vehicles.