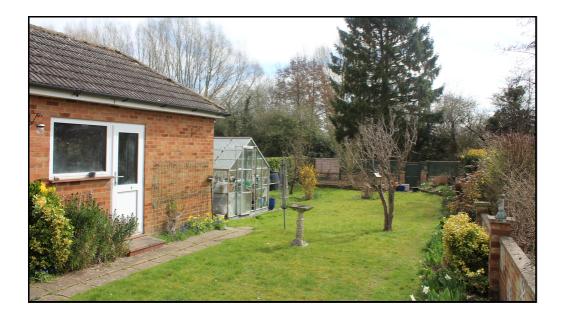

#### Rear Garden:

A good sized south easterly facing garden with a paved patio area leading to an established lawn with attractive, well stocked borders. Various trees. Gated rear access. Greenhouse. Gated side access.

## Garage:

A brick built garage with up and over door. Power, light and water. Wall mounted wash hand basin. Twin aspect double glazed windows to side. Double glazed door leading to the rear garden. Door to workshop.

## Workshop:

Double glazed window to rear. Power and light.