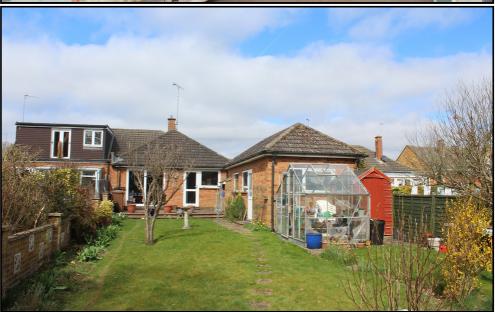

#### Rear Garden:

A good sized south easterly facing garden with a paved patio area leading to an established lawn with attractive, well stocked borders. Various trees. Gated rear access. Greenhouse. Gated side access.

## Garage:

A brick built garage with up and over door. Power, light and water. Wall mounted wash hand basin. Twin aspect double glazed windows to side. Double glazed door leading to the rear garden. Door to workshop.

## Workshop:

Double glazed window to rear. Power and light.