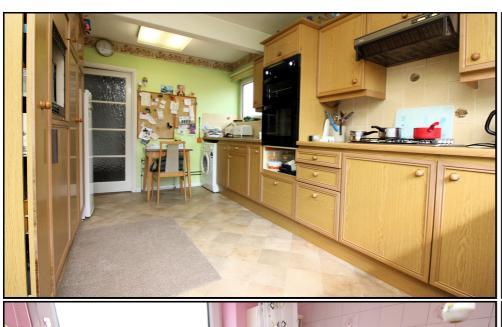

## Kitchen/Breakfast Room:

Abt. 15' 9" x 9' 8" (4.80m x 2.95m) An extended kitchen/breakfast room comprising a good range of eye and base level units with ample roll edge worksurfaces. Single drainer stainless steel one and a half bowl sink unit. Built in four ring gas hob, eye level double electric oven and extractor hood. Plumbing for automatic washing machine. Space for fridge/freezer. Tiled splashback area. Dual aspect double glazed windows to side and rear. Double glazed door to rear garden. Two radiators. Vinyl flooring.