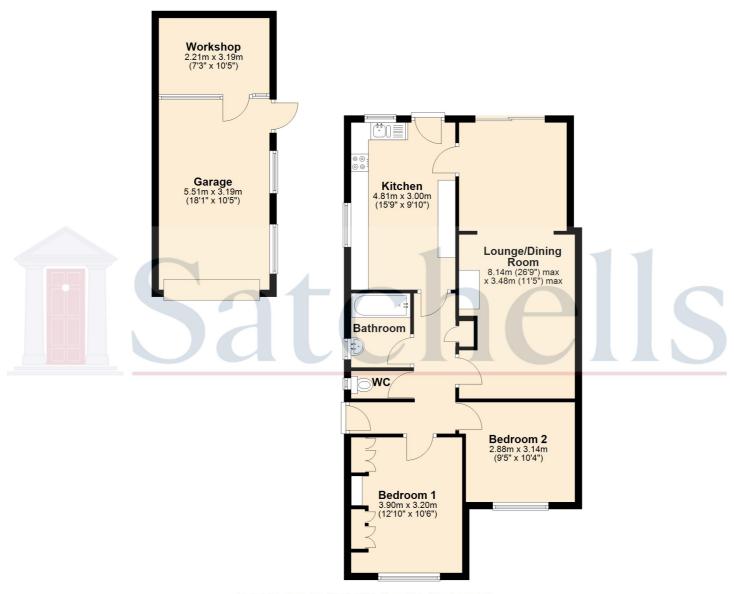

#### Floor Plan

For illustrative purposes only - NOT TO SCALE - Measurements shown are approximate. The size and position of doors, windows, appliances and other features are approximate.

Plan produced using PlanUp.