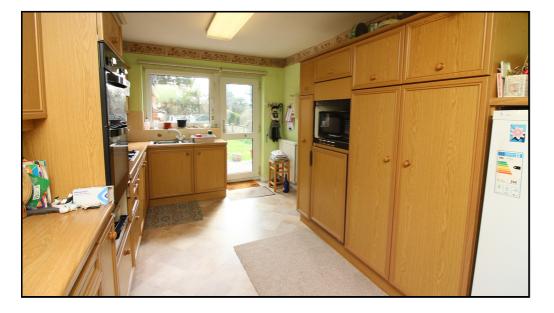

## Kitchen/Breakfast Room:

Abt. 15' 9" x 9' 8" (4.80m x 2.95m) An extended kitchen/breakfast room comprising a good range of eye and base level units with ample roll edge worksurfaces. Single drainer stainless steel one and a half bowl sink unit. Built in four ring gas hob, eye level double electric oven and extractor hood. Plumbing for automatic washing machine. Space for fridge/freezer. Tiled splashback area. Dual aspect double glazed windows to side and rear. Double glazed door to rear garden. Two radiators. Vinyl flooring.