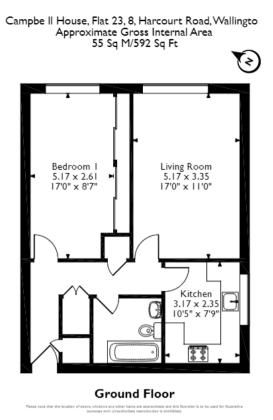

## Harcourt Road Wallington

Bettermove are proud to present this 1 bedroom flat in Wallington.

The property benefits from double glazing, gas central heating throughout and has off street parking available via private parking space for the apartment.

The council tax band is C. This is a leasehold property with 125 years remaining on the lease from 1982; the ground rent is £100 every 6 months and the service charge is TBC.

This flat is located on the 1st floor; The interior of this beautifully presented property comprises a spacious living room/ dining area, fitted kitchen , bedroom and large bathroom.