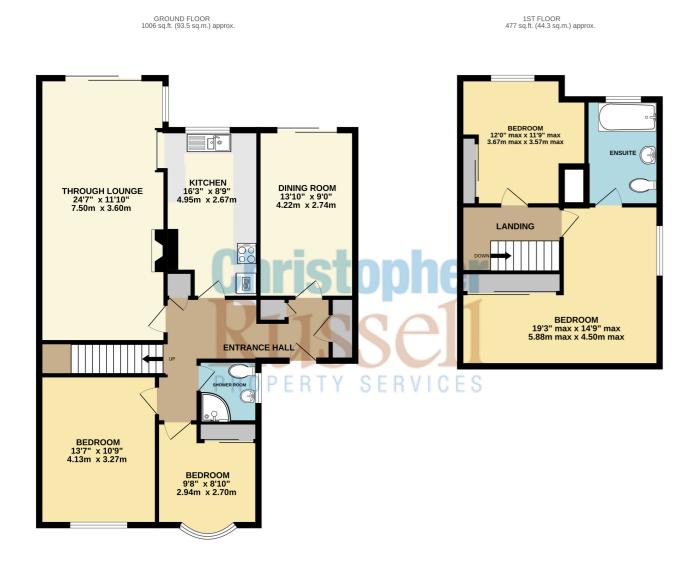

In addition to the four bedrooms, there are two reception rooms including a larger than usual through lounge, a dining room and two bathrooms with one of these being an ensuite to the master bedroom.

The property benefits from double glazing, central heating, off street parking and a private garden to the rear.