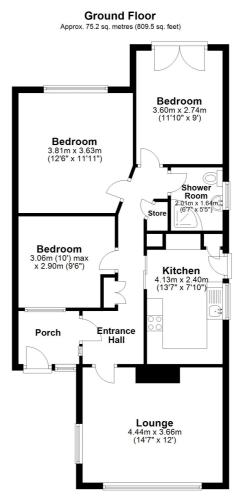

# Porch

Lounge

14' 7" x 12' 0" (4.45m x 3.66m)

# Kitchen

13' 7" x 7' 10" (4.14m x 2.39m)

# **Bedroom One**

12' 6" x 11' 11" (3.81m x 3.63m)

## **Bedroom Two**

11' 10" x 9' 0" (3.61m x 2.74m)

## **Bedroom Three**

10' 0" x 9' 6" (3.05m x 2.90m)

## Shower Room

6' 7" x 5' 5" (2.01m x 1.65m)

#### Total area: approx. 88.4 sq. metres (951.4 sq. feet)

Whilst every attempt has been made to ensure the accuracy of the floor plan contained here, measurements of doors, windows, rooms and any other items are approximate and no responsibility is taken for any error, omission or mis-statement. This plan is for illustrative purposes only and should be used as such by any prospective purchaser. Plan produced using PlanUp.