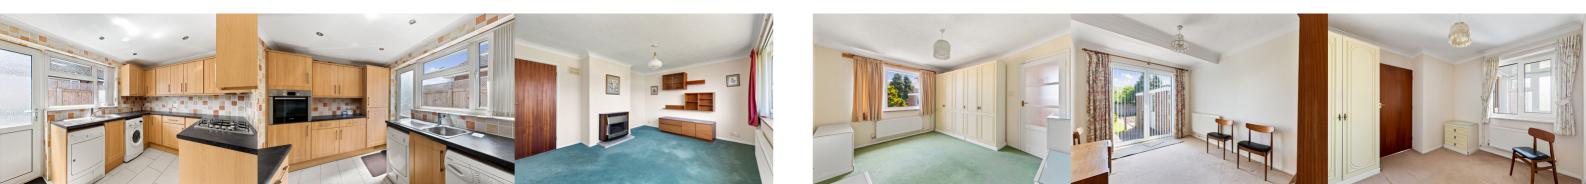

# Porch

Lounge

14' 7" x 12' 0" (4.45m x 3.66m)

# Kitchen

13' 7" x 7' 10" (4.14m x 2.39m)

# **Bedroom One**

12' 6" x 11' 11" (3.81m x 3.63m)

## **Bedroom Two**

11' 10" x 9' 0" (3.61m x 2.74m)

## **Bedroom Three**

10' 0" x 9' 6" (3.05m x 2.90m)

## Shower Room

6' 7" x 5' 5" (2.01m x 1.65m)