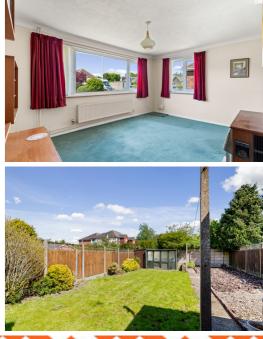

semi-detached bungalow is nestled in a quiet cul de sac, providing the perfect peaceful retreat. Step inside to discover a spacious and welcoming interior, complete with a cozy living room, modern kitchen, and three generously sized bedrooms. The property also boasts a good size rear garden, ideal for enjoying BBQs with family and friends or simply relaxing in the sunshine. With a garage and off-road parking available, convenience is key at this lovely home. Plus, with no chain involved, you could be moving in sooner than you think! Don't miss out on this fantastic opportunity to own a beautiful property in such an idyllic location. Schedule your viewing today before it's gone!

# www.burnapandabel.co.uk



Email folkestone@burnapandabel.co.uk

Phone 01303 258590

www.burnapandabel.co.uk



# Porch

Lounge

14' 7" x 12' 0" (4.45m x 3.66m)

# Kitchen

13' 7" x 7' 10" (4.14m x 2.39m)

# **Bedroom One**

12' 6" x 11' 11" (3.81m x 3.63m)

## **Bedroom Two**

11' 10" x 9' 0" (3.61m x 2.74m)

## **Bedroom Three**

10' 0" x 9' 6" (3.05m x 2.90m)

## Shower Room

6' 7" x 5' 5" (2.01m x 1.65m)

# **Off Road Parking**

# **Detached Garage**

17' 1" x 8' 4" (5.21m x 2.54m)

# **Rear Garden**



#### Total area: approx. 88.4 sq. metres (951.4 sq. feet)

Whilst every attempt has been made to ensure the accuracy of the floor plan contained here, measurements of doors, windows, rooms and any other items are approximate and no responsibility is taken for any error, omission or mis-statement. This plan is for illustrative purposes only and should be used as such by any prospective purchaser