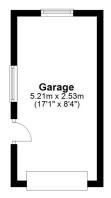

m)

# **Bedroom One**

12' 6" x 11' 11" (3.81m x 3.63m)

## **Bedroom Two**

11' 10" x 9' 0" (3.61m x 2.74m)

## **Bedroom Three**

10' 0" x 9' 6" (3.05m x 2.90m)

## Shower Room

6' 7" x 5' 5" (2.01m x 1.65m)

# **Off Road Parking**

# **Detached Garage**

17' 1" x 8' 4" (5.21m x 2.54m)

# **Rear Garden**



#### Total area: approx. 88.4 sq. metres (951.4 sq. feet)

Whilst every attempt has been made to ensure the accuracy of the floor plan contained here, measurements of doors, windows, rooms and any other items are approximate and no responsibility is taken for any error, omission or mis-statement. This plan is for illustrative purposes only and should be used as such by any prospective purchaser. Plan produced using PlanUp.



#### Outbuilding Approx. 13.2 sq. metres (141.9 sq. feet)