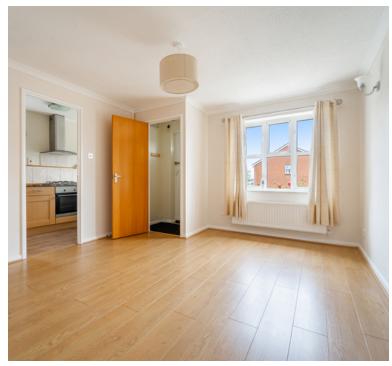

### Lounge:

4.35m x 3.55m (14' 3" x 11' 8") Double glazed window, radiator, door to hallway