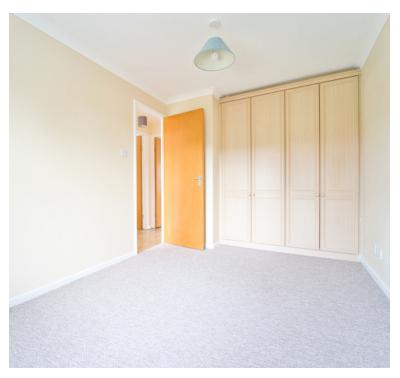

#### **Bedroom 1:**

3.78m x 2.56m (12' 5" x 8' 5") Radiator, wardrobe, double glazed window