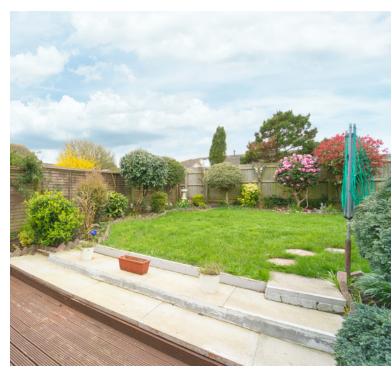

# Rear garden:

A real gardeners delight, this private, garden is mainly laid to lawn, a decked area, a covered area, plus an abundance of flowers and shrubs