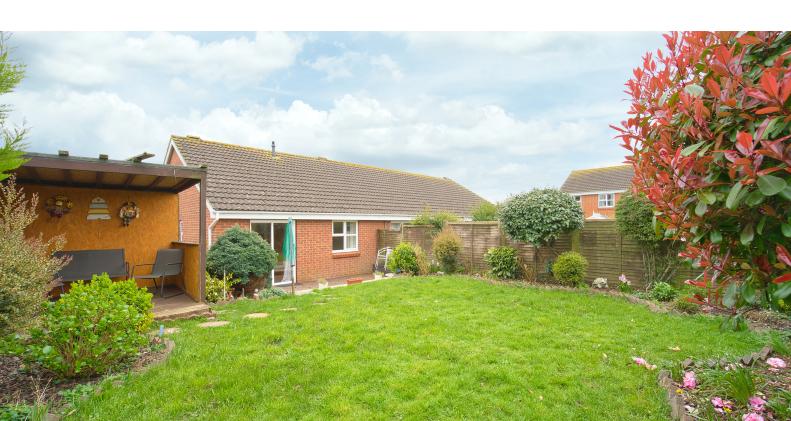

# Rear garden:

A real gardeners delight, this private, garden is mainly laid to lawn, a decked area, a covered area, plus an abundance of flowers and shrubs