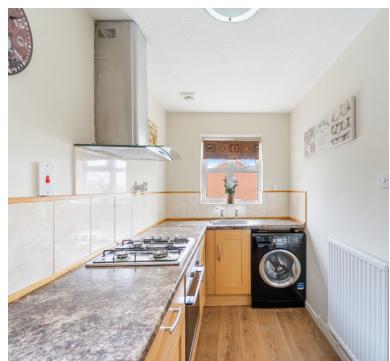

#### Kitchen:

4.02m x 1.71m (13' 2" x 5' 7") Sink unit, floor and wall units, built in oven and hob with extractor hood, double glazed window, radiator