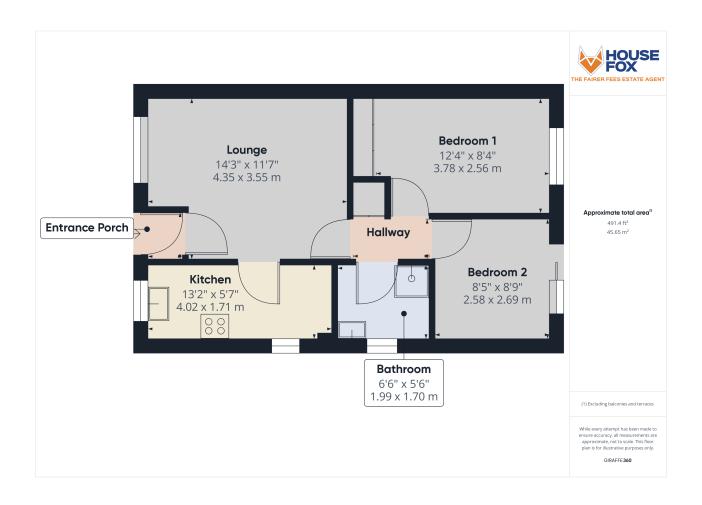

### **Entrance porch:**

Door to the lounge

### Lounge:

4.35m x 3.55m (14' 3" x 11' 8") Double glazed window, radiator, door to hallway

#### Kitchen:

4.02m x 1.71m (13' 2" x 5' 7") Sink unit, floor and wall units, built in oven and hob with extractor hood, double glazed window, radiator

#### **Bedroom 1:**

3.78m x 2.56m (12' 5" x 8' 5") Radiator, wardrobe, double glazed window

#### Bedroom 2:

2.69m x 2.58m (8' 10" x 8' 6") Radiator, double glazed sliding doors to the garden

#### **Bathroom**

Shower cubicle, wash hand basin, low level WC, double glazed window

#### FLOORPLAN & EPC