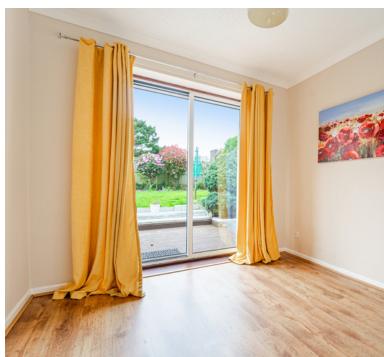

#### Bedroom 2:

2.69m x 2.58m (8' 10" x 8' 6") Radiator, double glazed sliding doors to the garden