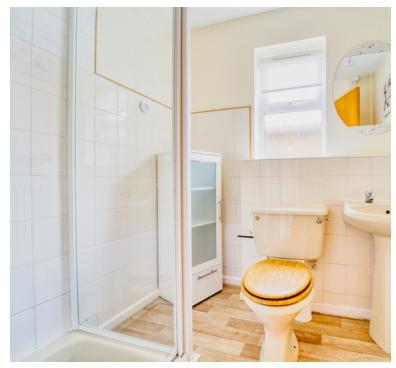

#### **Bathroom**

Shower cubicle, wash hand basin, low level WC, double glazed window