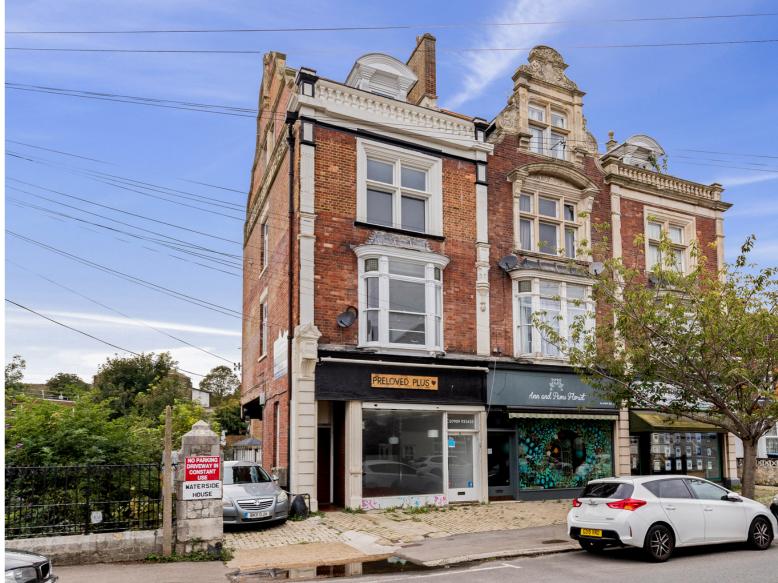

## £270,000 FREEHOLD

Draft Details...FOR SALE WITH BURNAP + ABEL |Guide Price £270,000 - £280,000 | Commercial Premises & Large Four Bedroom Flat | Burnap + Abel are delighted to offer onto the market this commercial property and large four bedroom split level maisonette on Cherry Tree Avenue, Dover. The property would be an ideal opportunity for investors and the accommodation boasts a large shop floor with kitchen and W.C. to the ground floor and a large renovated four bedroom maisonette with two bathrooms, lounge, separate dining room and kitchen. For your chance to view call Burnap + Abel on 01304 279107.