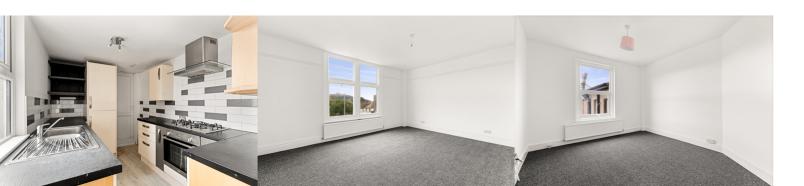

## Lounge

17'0" x 13'9" (5.18m x 4.19m)

### **Dining Room**

13'8" x 9'2" (4.17m x 2.79m)