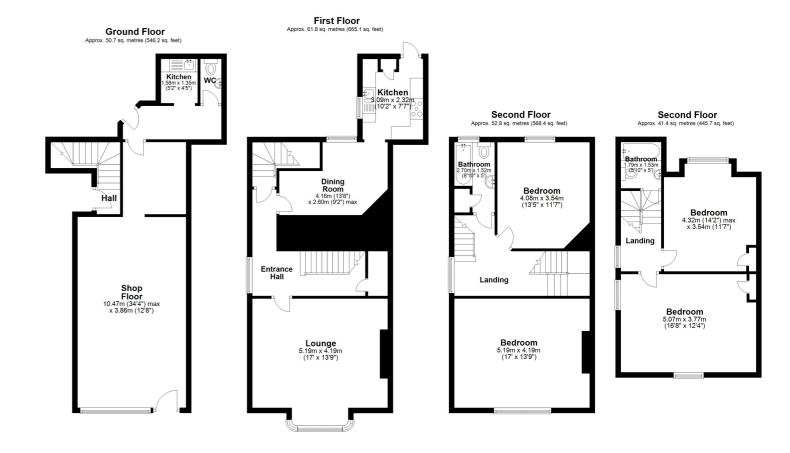

## **Shop Floor**

34' 4" x 12' 8" (10.46m x 3.86m)

### Kitchen

5' 2" x 4' 5" (1.57m x 1.35m)

W.C.

## Lounge

17'0" x 13'9" (5.18m x 4.19m)

### **Dining Room**

13'8" x 9'2" (4.17m x 2.79m)

#### **Bedroom One**

17'0" x 13'9" (5.18m x 4.19m)

### **Bedroom Two**

13'5" x 11'7" (4.09m x 3.53m)

#### Bathroom

8' 10" x 5' 0" (2.69m x 1.52m)

#### **Bedroom Three**

16'8" x 12'4" (5.08m x 3.76m)

#### **Bedroom Four**

14' 2" x 11' 7" (4.32m x 3.53m)

### Bathroom

5'10" x 5'0" (1.78m x 1.52m)

Total area: approx. 206.7 sq. metres (2225.4 sq. feet)

Whilst every attempt has been made to ensure the accuracy of the floor plan contained here, measurements of doors, windows, rooms and any other flems are approximate and no responsibility is taken for any error, omission or mis-statement. This plan is for illustrative purposes only and should be used as such by any prospective purchaser.