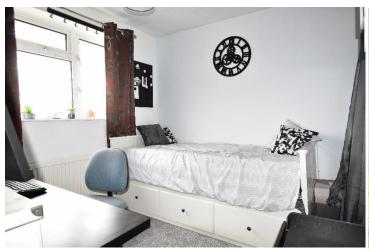

Moving upstairs there is a bathroom and three bedrooms, with both double bedrooms benefitting from fitted wardrobes.

The bathroom is fitted with a white suite comprising of a pedestal wash basin, panel bath with shower over and low level wc.

#### **First Floor**

Bedroom 1 9′9″x8′6″ Bedroom 2 9'4"x8'6" Bedroom 3 9'6"x8'5" 6'8"x5'6" Bathroom