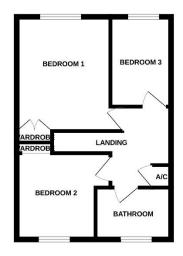

Moving upstairs there is a bathroom and three bedrooms, with both double bedrooms benefitting from fitted wardrobes.

The bathroom is fitted with a white suite comprising of a pedestal wash basin, panel bath with shower over and low level wc.

#### **Ground Floor**

Lounge/dining room 16'4"x12'1" Kitchen 11'6"x8' Conservatory 14'4"x5'2"

#### **First Floor**

Bedroom 1 9′9″x8′6″ Bedroom 2 9'4"x8'6" Bedroom 3 9'6"x8'5" 6'8"x5'6" Bathroom

#### Outside

PROPERTY **AWARDS** 

2019

GOLD WINNE

ESTATE AGENT

IN GL17-20

Garage 16'x8'8"

Garden shed Pergola

**Tewkesbury Borough Council Tax Band C** 

This floorplan is provided for guidance only as an approximate layout of the property and should not be relied upon as a statement of fact.