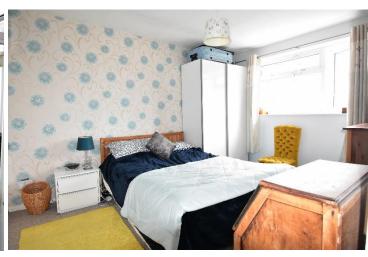

Moving upstairs there is a bathroom and three bedrooms, with both double bedrooms benefitting from fitted wardrobes.

The bathroom is fitted with a white suite comprising of a pedestal wash basin, panel bath with shower over and low level wc.

#### **First Floor**

Bedroom 1 9′9″x8′6″ Bedroom 2 9'4"x8'6" Bedroom 3 9'6"x8'5" 6'8"x5'6" Bathroom