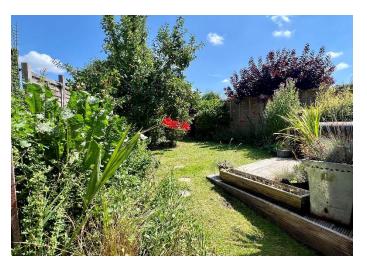

Outside the mature planted garden is attractive, with a lawn, patio, stepping stone path, pergola and garden shed. It has the advantage of gated side access to the front of the property where there is a wide block paved driveway providing ample parking for cars side by side.