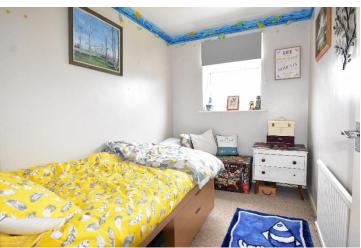

Moving upstairs there is a bathroom and three bedrooms, with both double bedrooms benefitting from fitted wardrobes.

The bathroom is fitted with a white suite comprising of a pedestal wash basin, panel bath with shower over and low level wc.

#### **First Floor**

Bedroom 1 9′9″x8′6″ Bedroom 2 9'4"x8'6" Bedroom 3 9'6"x8'5" 6'8"x5'6" Bathroom