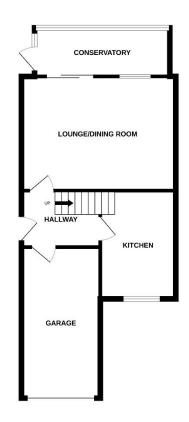

#### **Ground Floor**

Lounge/dining room 16'4"x12'1" Kitchen 11'6"x8' Conservatory 14'4"x5'2"

#### **First Floor**

Bedroom 1 9′9″x8′6″ Bedroom 2 9'4"x8'6" Bedroom 3 9'6"x8'5" 6'8"x5'6" Bathroom

#### Outside

PROPERTY **AWARDS** 

2019

GOLD WINNE

ESTATE AGENT

IN GL17-20

Garage 16'x8'8"

Garden shed Pergola

**Tewkesbury Borough Council Tax Band C** 

This floorplan is provided for guidance only as an approximate layout of the property and should not be relied upon as a statement of fact.