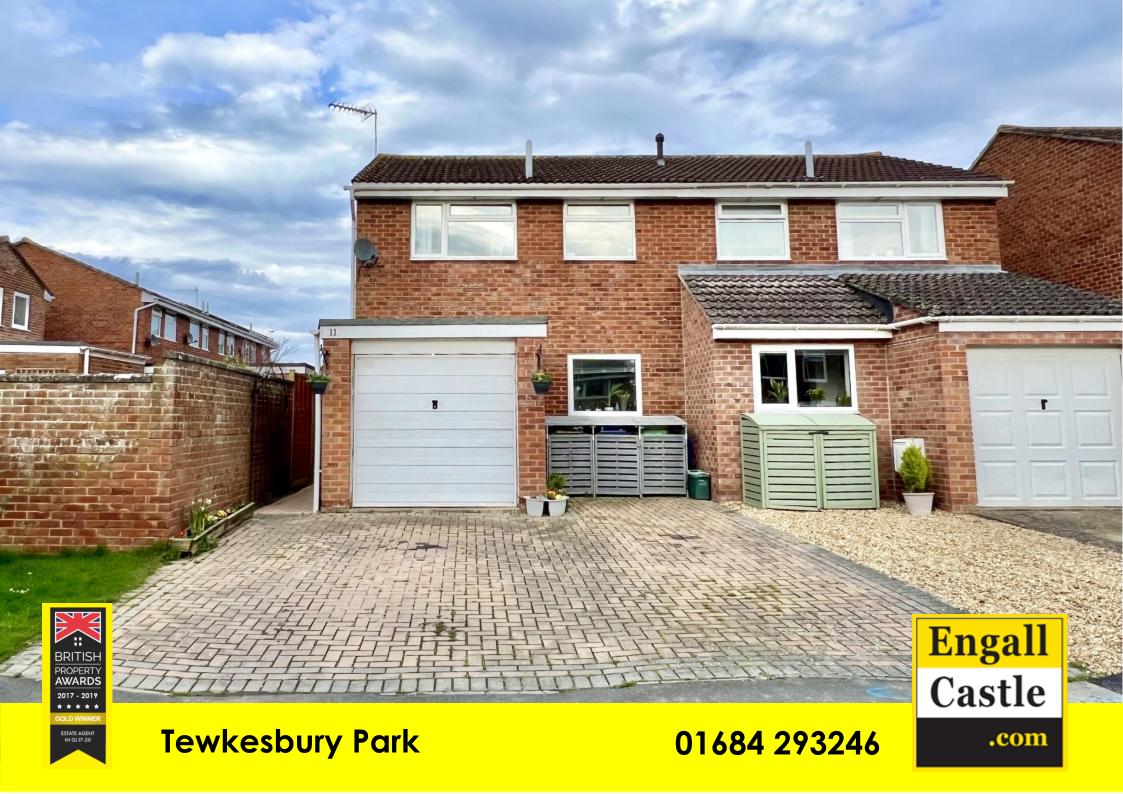

## 11 Battle Road, Tewkesbury Park, Tewkesbury, GL20 5TZ

A quite delightful semi detached home, located within this very popular area of the Town.

Briefly the accommodation comprises of an entrance hall and at the rear of the property there is a good sized lounge/dining room with patio doors and further window creating a lovely light a airy room. Off the lounge is a conservatory providing excellent space to enjoy the garden or use as a hobby room.

Outside the mature planted garden is attractive, with a lawn, patio, stepping stone path, pergola and garden shed. It has the advantage of gated side access to the front of the property where there is a wide block paved driveway providing ample parking for cars side by side.

The property has gas central heating and upvc double glazed windows.

Tewkesbury Park is a popular, established residential area of Tewkesbury being within easy walking distance of the town centre and local supermarket. The town itself has a wide range of excellent facilities including Hospital, The Roses Theatre, shops, sports and leisure centres, and schools.