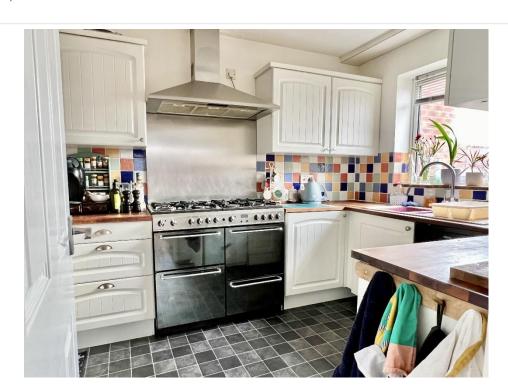

The kitchen is at the front of the property and is fitted with a range of white wall and base units with solid wood worktops and a range style multi fuel oven with extractor over.

A door leads from the entrance hall into the integral garage where there is plumbing for a washing machine.

#### **Ground Floor**

Lounge/dining room 16'4"x12'1" Kitchen 11'6"x8' Conservatory 14'4"x5'2"