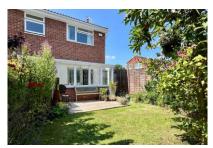

Outside the mature planted garden is attractive, with a lawn, patio, stepping stone path, pergola and garden shed. It has the advantage of gated side access to the front of the property where there is a wide block paved driveway providing ample parking for cars side by side.