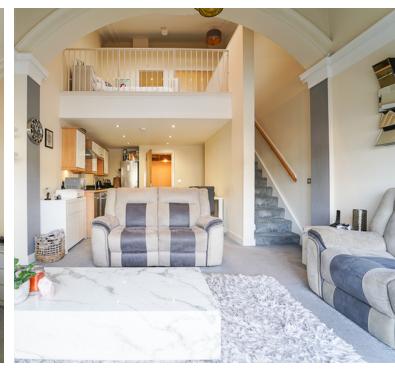

#### **Open Plan Living**

22' 8" x 13' 7" (6.91m x 4.14m) Lounge area: Stairs to the gallery style bedroom, wall mounted heater, double doors to the balcony with double glazed windows either side giving views over the beach area of Marine Lake. Kitchen: Sink unit, floor and wall units, spaces for fridge/freezer, dishwasher, washing machine, built in oven and hob, plus a recessed under stairs storage area.

#### **Double Bedroom**

14' 2" x 9' 8" (4.32m x 2.95m) A gallery style bedroom over looking the lounge area. Wall mounted heater, wardrobe, double glazed window, door to the en-suite bathroom.