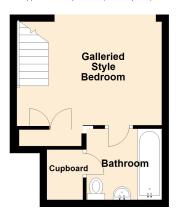

### First floor of the apartment Approx. 19.7 sq. metres (212.1 sq. feet)

Total area: approx. 50.5 sq. metres (543.8 sq. feet)

#### **Double Bedroom**

14' 2" x 9' 8" (4.32m x 2.95m) A gallery style bedroom over looking the lounge area. Wall mounted heater, wardrobe, double glazed window, door to the en-suite bathroom.

#### En Suite to Bedroom

Bath with shower over and shower screen, wash hand basin, low level WC, spotlights, door to the cupboard.