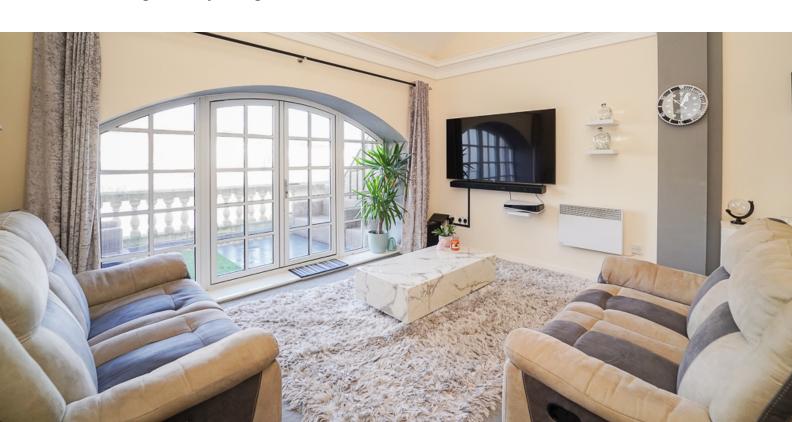

#### **Open Plan Living**

22' 8" x 13' 7" (6.91m x 4.14m) Lounge area: Stairs to the gallery style bedroom, wall mounted heater, double doors to the balcony with double glazed windows either side giving views over the beach area of Marine Lake. Kitchen: Sink unit, floor and wall units, spaces for fridge/freezer, dishwasher, washing machine, built in oven and hob, plus a recessed under stairs storage area.

#### Balcony

Paved balcony with views over the beach area of Marine lake