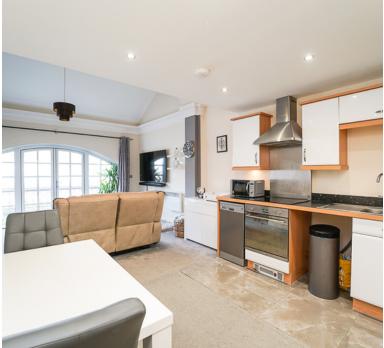

#### **Open Plan Living**

22' 8" x 13' 7" (6.91m x 4.14m) Lounge area: Stairs to the gallery style bedroom, wall mounted heater, double doors to the balcony with double glazed windows either side giving views over the beach area of Marine Lake. Kitchen: Sink unit, floor and wall units, spaces for fridge/freezer, dishwasher, washing machine, built in oven and hob, plus a recessed under stairs storage area.