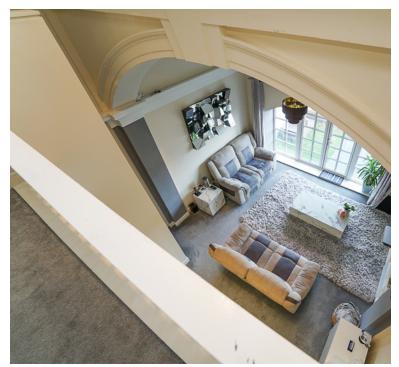

#### **Open Plan Living**

22' 8" x 13' 7" (6.91m x 4.14m) Lounge area: Stairs to the gallery style bedroom, wall mounted heater, double doors to the balcony with double glazed windows either side giving views over the beach area of Marine Lake. Kitchen: Sink unit, floor and wall units, spaces for fridge/freezer, dishwasher, washing machine, built in oven and hob, plus a recessed under stairs storage area.

#### Balcony

Paved balcony with views over the beach area of Marine lake

#### **Double Bedroom**

14' 2" x 9' 8" (4.32m x 2.95m) A gallery style bedroom over looking the lounge area. Wall mounted heater, wardrobe, double glazed window, door to the en-suite bathroom.