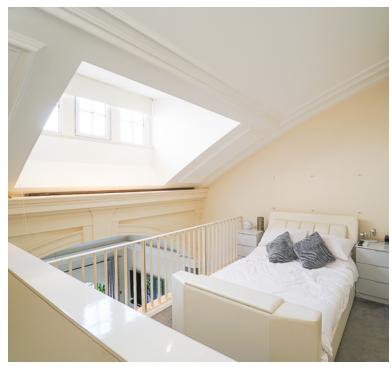

#### **Double Bedroom**

14' 2" x 9' 8" (4.32m x 2.95m) A gallery style bedroom over looking the lounge area. Wall mounted heater, wardrobe, double glazed window, door to the en-suite bathroom.

#### En Suite to Bedroom

Bath with shower over and shower screen, wash hand basin, low level WC, spotlights, door to the cupboard.