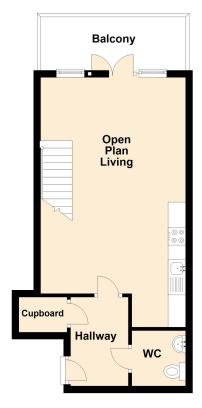

#### **FLOORPLAN & EPC**

Floor Plan Approx. 30.8 sq. metres (331.7 sq. feet)

#### **Open Plan Living**

22' 8" x 13' 7" (6.91m x 4.14m) Lounge area: Stairs to the gallery style bedroom, wall mounted heater, double doors to the balcony with double glazed windows either side giving views over the beach area of Marine Lake. Kitchen: Sink unit, floor and wall units, spaces for fridge/freezer, dishwasher, washing machine, built in oven and hob, plus a recessed under stairs storage area.

#### Balcony

Paved balcony with views over the beach area of Marine lake

#### **Apartment Entrance Hall**

Wall mounted heater, cupboard, security entry phone, doors to the lounge/kitchen and cloakroom

#### Cloakroom

Low level WC, wash hand basin, heated towel rail