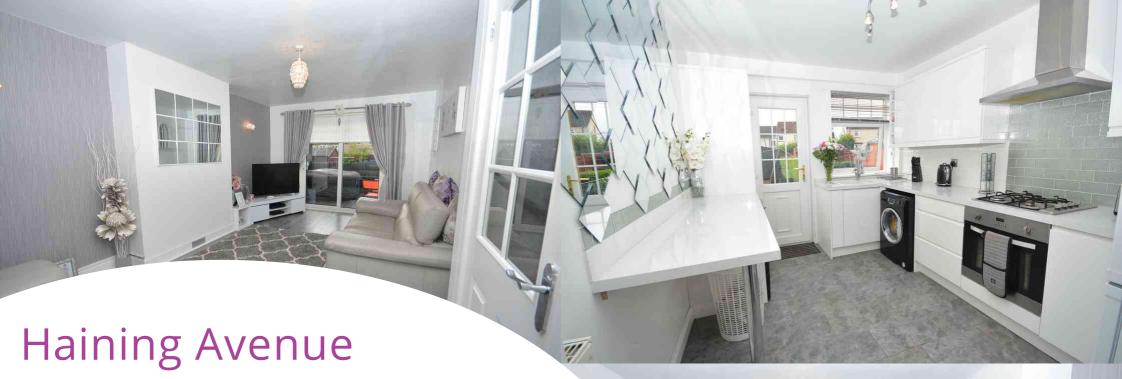

## Lounge

5.90m x 3.18m (19' 4" x 10' 5") Generous main apartment featuring contemporary decor, decorative wall lights, stylish grey laminate flooring, a double glazed window to the front and double glazed patio doors leading to the rear garden.

#### Kitchen

3.71m x 2.71m (12' 2" x 8' 11") Contemporary fully fitted kitchen comprising of white gloss wall and base storage units, complementary work top surfaces, integrated oven, gas hob and hood, plumbing and space for fridge freezer, washing machine and dish washer, anthracite sink and drainer, crisp white decor, breakfast bar seating area, tiled flooring, a double glazed window to the rear and a double glazed UPVC door leading to the rear garden.