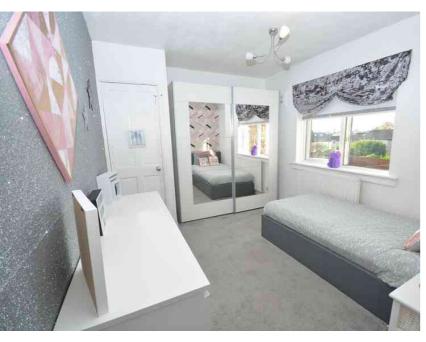

### Bedroom One

4.12m  $\times$  2.88m (13' 6"  $\times$  9' 5") Generous master bedroom offering stylish contemporary decor, fitted mirrored door wardrobes, ceiling coving, fitted carpet and a double glazed window to the front.

# Bedroom Two

 $4.43 \text{m} \times 2.80 \text{m}$  (14' 6"  $\times$  9' 2") The second bedroom is a spacious double comprising of contemporary decor, storage cupboard, fitted carpet and a double glazed window to the rear.

### Bedroom Three

 $3.64m \times 2.11m$  (11' 11"  $\times$  6' 11") Rear facing spacious double bedroom with contemporary decor, fitted carpet and a double glazed window to the rear.