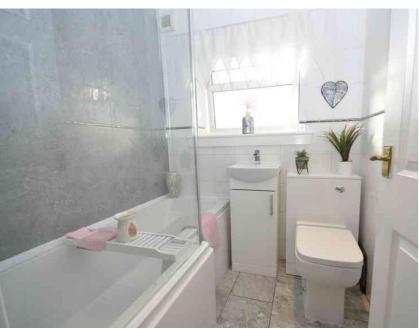

# Bathroom

 $1.72 \,\mathrm{m} \times 1.73 \,\mathrm{m}$  (5' 8"  $\times$  5' 8") Completing the accommodation is the modern family bathroom comprising of wash hand basin and vanity unit, wc, bath with overhead mains shower, contemporary grey wet wall finish around walls, ceiling spotlights, tiled flooring and a double glazed window to the rear.