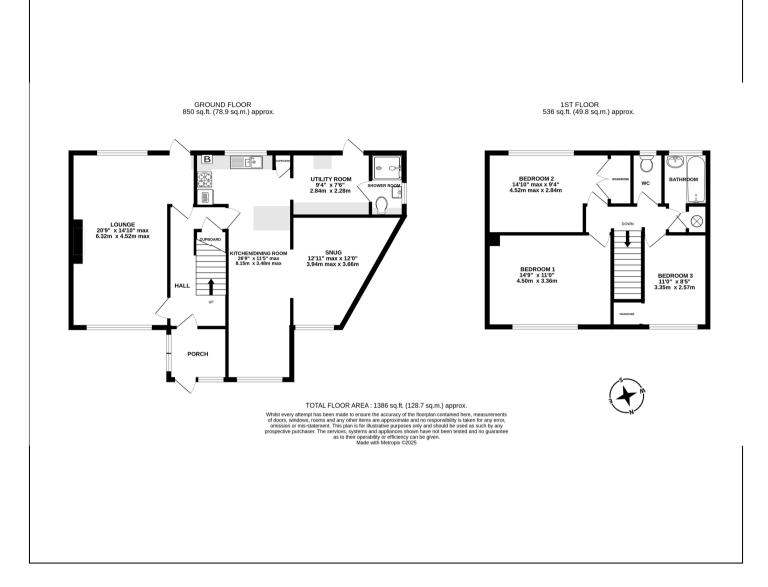

## Grant Close, Shepperton, TW17 9AF £699,950

- Three Bedroom Detached Family Home
- Kitchen/Diner and Utility Room
- Family Bathroom And Separate Shower Room
- South West Facing Garden

- Sought After Cul-De-Sac in Village Centre
- Three Double Bedrooms
- Second Lounge/Snug
- Driveway for 3 Cars