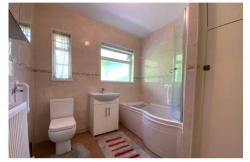

The property offers idea accommodation for retirement although does require some updating and described as follows: An entrance porch provides access to an L shaped hallway, a spacious lounge with bay window and Art Deco fire place. The kitchen benefits from a built in oven and hob with pantry and bright dining room with dual aspect and views. The main hallway leads to 3 bedrooms, the master having an en-suite shower room. The family bathroom benefits from a modern suite with fully tiled walls and shower over bath.