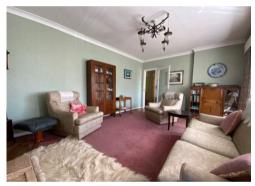

The property offers idea accommodation for retirement although does require some updating and described as follows: An entrance porch provides access to an L shaped hallway, a spacious lounge with bay window and Art Deco fire place. The kitchen benefits from a built in oven and hob with pantry and bright dining room with dual aspect and views. The main hallway leads to 3 bedrooms, the master having an en-suite shower room. The family bathroom benefits from a modern suite with fully tiled walls and shower over bath.