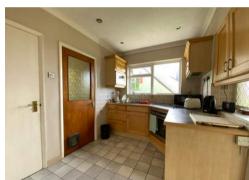

The property offers idea accommodation for retirement although does require some updating and described as follows: An entrance porch provides access to an L shaped hallway, a spacious lounge with bay window and Art Deco fire place. The kitchen benefits from a built in oven and hob with pantry and bright dining room with dual aspect and views. The main hallway leads to 3 bedrooms, the master having an en-suite shower room. The family bathroom benefits from a modern suite with fully tiled walls and shower over bath.