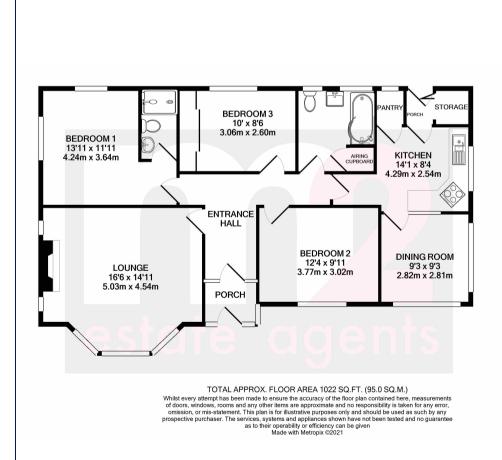

The property offers idea accommodation for retirement although does require some updating and described as follows: An entrance porch provides access to an L shaped hallway, a spacious lounge with bay window and Art Deco fire place. The kitchen benefits from a built in oven and hob with pantry and bright dining room with dual aspect and views. The main hallway leads to 3 bedrooms, the master having an en-suite shower room. The family bathroom benefits from a modern suite with fully tiled walls and shower over bath.

Outside: The property occupies a good size plot with garden to front enclosed by hedge, driveway provides access to a carport accessed via an up and over door. To the rear: Steps lead to a raised garden being mainly laid to lawn with randomly planted trees and shrubs, a pathway leads t a single garage located at the rear of the property.