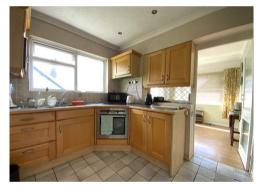

The property offers idea accommodation for retirement although does require some updating and described as follows: An entrance porch provides access to an L shaped hallway, a spacious lounge with bay window and Art Deco fire place. The kitchen benefits from a built in oven and hob with pantry and bright dining room with dual aspect and views. The main hallway leads to 3 bedrooms, the master having an en-suite shower room. The family bathroom benefits from a modern suite with fully tiled walls and shower over bath.