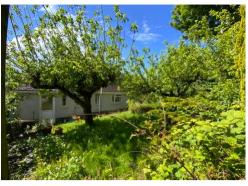

Outside: The property occupies a good size plot with garden to front enclosed by hedge, driveway provides access to a carport accessed via an up and over door. To the rear: Steps lead to a raised garden being mainly laid to lawn with randomly planted trees and shrubs, a pathway leads t a single garage located at the rear of the property.

To the rear: Steps lead to a raised garden being mainly laid to lawn, having randomly planted trees and shrubs, pathway to a single garage located at the rear of the property accessed via Vicare