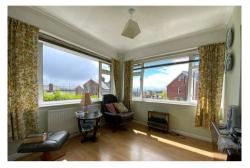

The property offers idea accommodation for retirement although does require some updating and described as follows: An entrance porch provides access to an L shaped hallway, a spacious lounge with bay window and Art Deco fire place. The kitchen benefits from a built in oven and hob with pantry and bright dining room with dual aspect and views. The main hallway leads to 3 bedrooms, the master having an en-suite shower room. The family bathroom benefits from a modern suite with fully tiled walls and shower over bath.