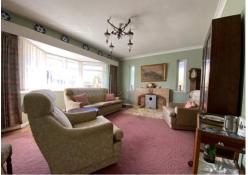

The property offers idea accommodation for retirement although does require some updating and described as follows: An entrance porch provides access to an L shaped hallway, a spacious lounge with bay window and Art Deco fire place. The kitchen benefits from a built in oven and hob with pantry and bright dining room with dual aspect and views. The main hallway leads to 3 bedrooms, the master having an en-suite shower room. The family bathroom benefits from a modern suite with fully tiled walls and shower over bath.