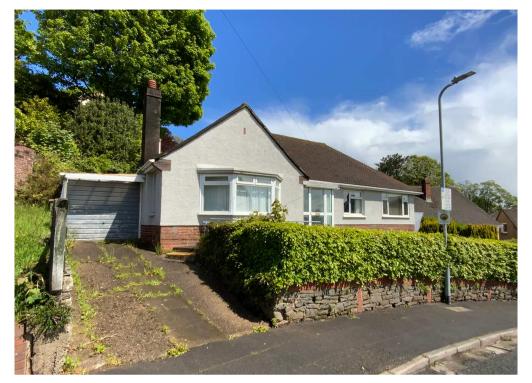

27 Dewsland Park Road, Newport. NP20 4EG £299,950 Tenure Freehold

- SPACIOUS DETACHED BUNGALOW
- REQUIRING SOME UPDATING
- 3 BEDROOMS
- KITCHEN LEADING TO DINING ROOM
- ENSUITE SHOWER ROOM & FAMILY BATHROOM
- GARAGE & CARPORT
- GARAGE TO REAR
- GOOD SIZE GARDENS TO FRONT & REAR
- NO CHAIN

A spacious, traditional bay fronted, 3 bedroom detached bungalow situated in a convenient location within walking distance to Newport City Centre, all local amenities and the Royal Gwent Hospital.

Offered for sale with no onward chain, the bungalow occupies a good size plot with gardens to front and rear, driveway & carport with garage accessed via Church

Outside: The property occupies a good size plot with garden to front enclosed by hedge, driveway provides access to a carport accessed via an up and over door. To the rear: Steps lead to a raised garden being mainly laid to lawn with randomly planted trees and shrubs, a pathway leads t a single garage located at the rear of the property.