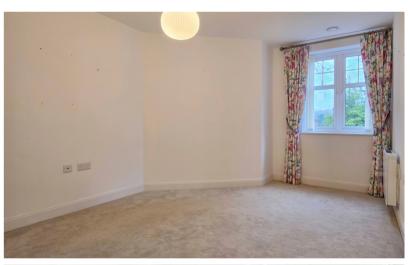

### Bedroom One

17' 0" x 9' 6" (5.18m x 2.90m) Walk-in wardrobe, double glazed window to the side, electric radiator.

## Bedroom Two

15' 0" x 9' 7" (4.57m x 2.92m) Double glazed window to the side, electric radiator.