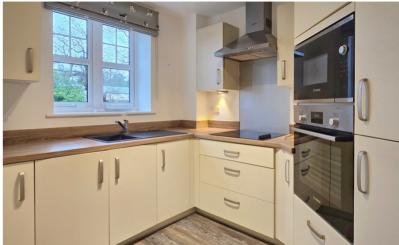

#### Kitchen

9' 9" x 7' 10" (2.97m x 2.39m) A range of base and wall mounted units with work surfaces over, composite sink and drainer with mixer tap, integrated fridge freezer and splitlevel ovens with electric hob and extractor over, double glazed window to the side.