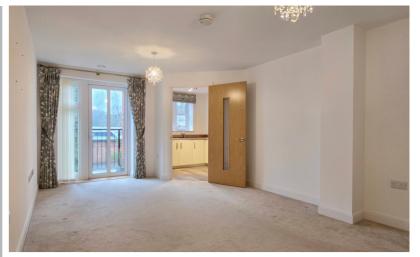

# Lounge/Diner

19' 1" x 11' 3" (5.82m x 3.43m) Double glazed window to the size and glazed door opening to the balcony, electric radiator.