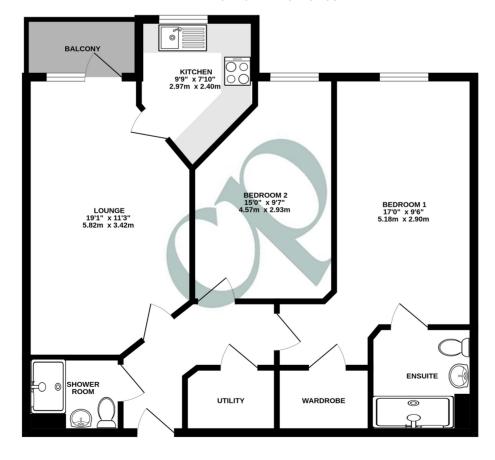

FIRST FLOOR 758 sq.ft. (70.4 sq.m.) approx.

TOTAL FLOOR AREA: 758 sq.ft. (70.4 sq.m.) approx.

Whist every attempt has been made to ensure the accuracy of the floorpian contained here, measuremen of doors, windows, norms and any other terms are approximate and no respectively is taken for any error prospective purchaser. The services, systems and appliances shown have not been tested and no guarant as to their operability of efficiency can be given.

# Lounge/Diner

19' 1" x 11' 3" (5.82m x 3.43m) Double glazed window to the size and glazed door opening to the balcony, electric radiator.

#### Kitchen

9' 9" x 7' 10" (2.97m x 2.39m) A range of base and wall mounted units with work surfaces over, composite sink and drainer with mixer tap, integrated fridge freezer and splitlevel ovens with electric hob and extractor over, double glazed window to the side.

### Bedroom One

17' 0" x 9' 6" (5.18m x 2.90m) Walk-in wardrobe, double glazed window to the side, electric radiator.

## Ensuite

A suite comprising of a shower cubicle, low level WC, wash hand basin, back-lit mirror, heated towel rail.

## Bedroom Two

15' 0" x 9' 7" (4.57m x 2.92m) Double glazed window to the side, electric radiator.

## Shower Room

A suite comprising of a shower cubicle, low level WC, wash hand basin, back-lit mirror, heated towel rail.