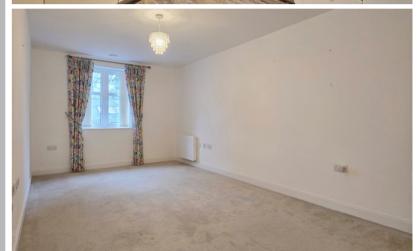

### Bedroom One

17' 0" x 9' 6" (5.18m x 2.90m) Walk-in wardrobe, double glazed window to the side, electric radiator.

## Bedroom Two

15' 0" x 9' 7" (4.57m x 2.92m) Double glazed window to the side, electric radiator.