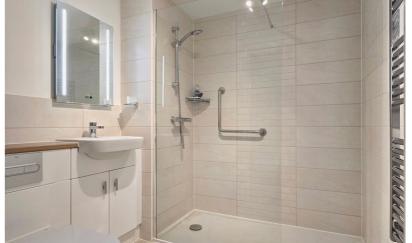

## Ensuite

A suite comprising of a shower cubicle, low level WC, wash hand basin, back-lit mirror, heated towel rail.

## Shower Room

A suite comprising of a shower cubicle, low level WC, wash hand basin, back-lit mirror, heated towel rail.