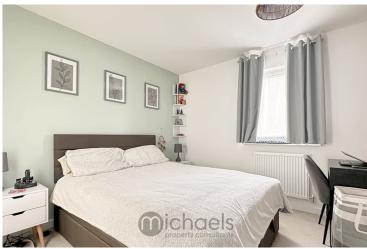

#### Master Bedroom

 $13'2" \times 9'7"$  (4.01 m x 2.92m) Window to front aspect, radiator, built in wardrobes