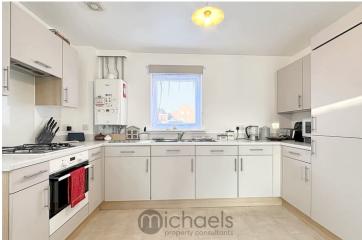

### Reception/Kitchen/Dining Area

20' 6" x 11' 9" (6.25m x 3.58m) Windows and patio door to rear aspect, window to side and rear aspect, radiator x2, communication points, a range of fitted base and eye level units with worksurfaces over, inset gas hob with extractor fan over, inset stainless sink, drainer and taps over, a range of integrated appliances, wall mounted gas boiler