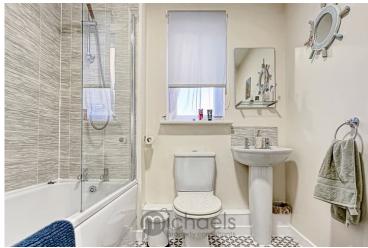

### **Family Bathroom**

7' 0" x 6' 2" (2.13m x 1.88m) Window to rear aspect, radiator, pedestal wash hand basin, W.C, panel bath with screen and shower over