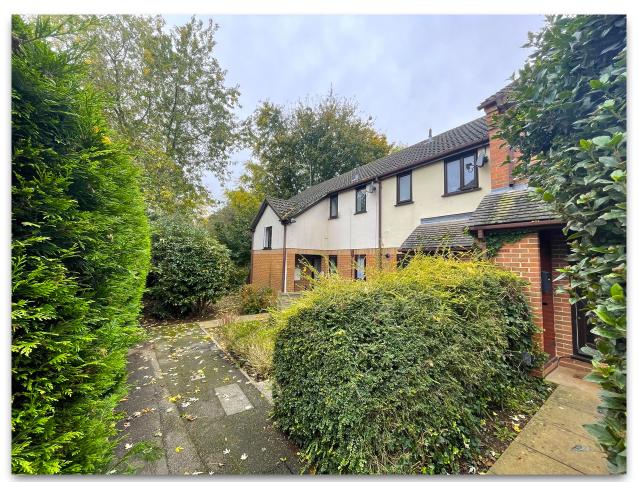

An ideal investment or first time buy being sold with no chain in the popular area of East Hunsbury. This first floor ,one bedroom apartment benefits from a newly refurbished bathroom and has UPVC double glazed windows. Accommodation comprises of a lounge, bedroom , kitchen, bathroom and large storage cupboard in the entrance hallway. Investors could expect a rental return of approximately £800 per calendar month . Property is Leasehold with 89 Years approx remaining and is subject to a current service charge of £1933.00 per annum with ground rent of £92.50 per annum. Electric heating and hot water storage system.