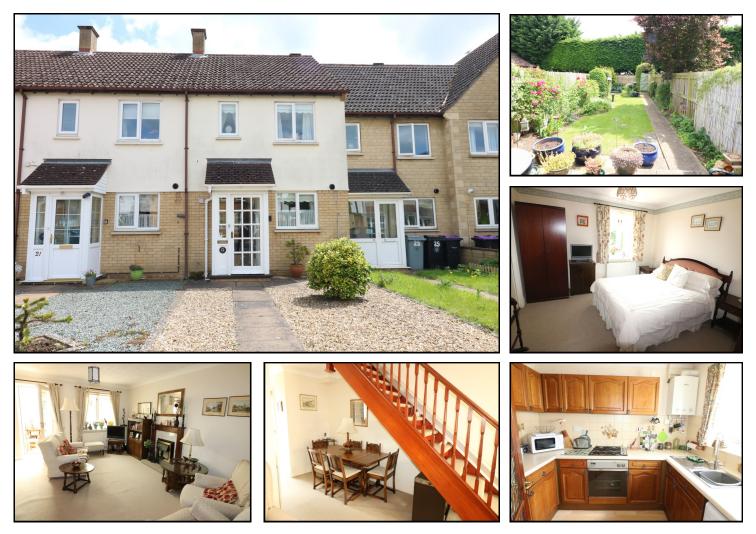

## LOUNGE DINER

 $21' \max x 13'4$  (6.40m x 4.06m) With radiator, fireplace, stairs to first floor with spacious dining area beneath, window to rear aspect and door to

#### **KITCHEN**

9' x 7' (2.74m x 2.13m)

Comprising wall and base units, built in oven with gas hob, fridge space, plumbing for washing machine and window to front aspect.

## BEDROOM ONE

 $11'4 \times 11'2$  (3.45m x 3.40m) With fitted wardrobe, radiator and window to rear aspect.

#### OUTSIDE

The gravelled front garden has been designed for easy maintenance. The southerly facing enclosed rear garden is enclosed by fencing and mainly laid to lawn with mature shrubs, flower beds, patio and gated access to the garage. The garage is in a nearby block with electric up and over door.