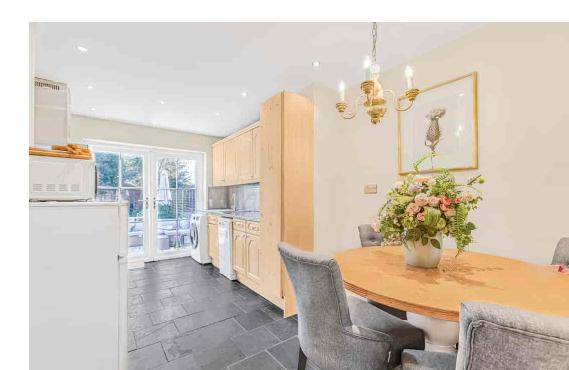

## PROPERTY SUMMARY

Barrett Move presents a charming two bedroom character cottage with garden a five minute level walk to Marlow High Street.

## POINTS OF INTEREST

- No onward chain
- Mid terrace period cottage
- Two bedrooms
- South west facing garden
- Wood burning stove

- Loft
- Parking space
- Summerhouse with power
- A few minutes walk from Marlow High Street
- Close to Marlow train station