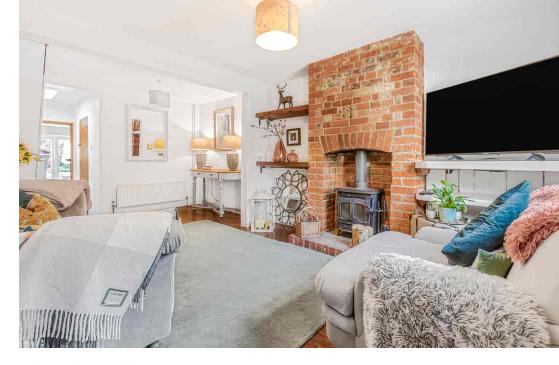

## POINTS OF INTEREST

- No onward chain
- Mid terrace period cottage
- Two bedrooms
- South west facing garden
- Wood burning stove

- Loft
- Parking space
- Summerhouse with power
- A few minutes walk from Marlow High Street
- Close to Marlow train station