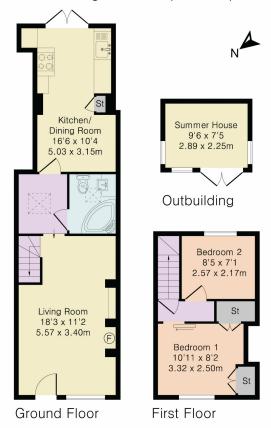

## Approximate Gross Internal Area 700 sq ft - 65 sq m

Ground Floor Area 433 sq ft - 40 sq m First Floor Area 197 sq ft - 18 sq m Outbuilding Area 70 sq ft - 7 sq m