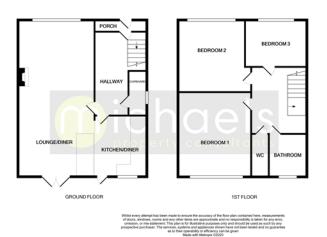

, built in wardrobes, radiator.

## Property Details.

#### **Bedroom Three**



8' 2'' x 7' 2'' (2.49m x 2.18m) UPVC window to front, radiator.

### Separate WC

UPVC window to rear, low level WC, pedestal wash hand basin.

### **Family Bathroom**



UPVC window to rear, pedestal wash hand basin, panel bath with shower over, chrome heated towel rail, fully tiled walls.

### Garage

Up & over door, power and light connected, door to rear garden.

### Outside



To the front there is a private driveway providing off road parking for two cars and a lawn area enclosed by a brick surround.

To the rear the generous garden comprises of a patio area, landscaped lawn with tree, shrub and flower bordered, gated side access and fully enclosed by panel fencing.

# Property Details.

### Floorplans



### Location



### **Energy Ratings**





We have not carried out a structural survey and the services, appliances and specific fittings have not been tested. All photographs, measurements, floor plans and distances referred to are given as a guide only and should not be relied upon for the purchase of carpets or any other fixtures or fittings. Gardens, roof terraces, balconies and communal gardens as well as tenure and lease details cannot have their accuracy guaranteed for intending purchasers. Lease details, service ground rent (where applicable) are given as a guide only and should be checked and confirmed by your solicitor prior to exchange of contracts.