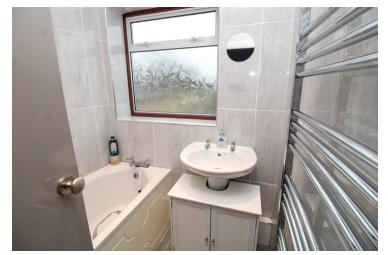

### **Family Bathroom**

UPVC window to rear, pedestal wash hand basin, panel bath with shower over, chrome heated towel rail, fully tiled walls.