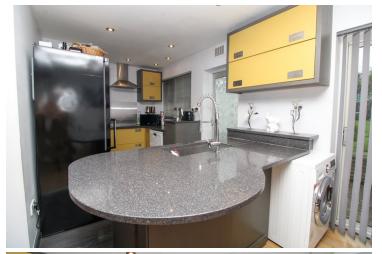

### Open Plan Kitchen/Living Area (L shaped)

19' 9" x 19' 4" (6.02m x 5.89m) UPVC window to front and sliding doors to rear, TV and telephone points, range of base and eye level units with quartz work surface over, inset sink unit with tap and drainer, two electric ovens and induction hob with extractor over, space and plumbing for washing machine and dishwasher, space for a fridge/freezer, two radiators.