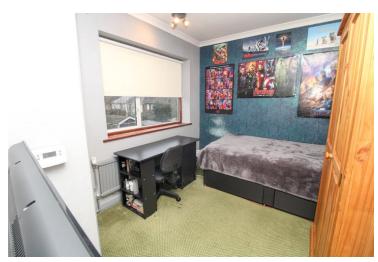

#### **Bedroom One**

 $11'4" \times 10'2"$  (3.45m x 3.10m) UPVC window to front, radiator.

### **Bedroom Two**

11' 4" x 8' 6" (3.45m x 2.59m) UPVC window to rear, built in wardrobes, radiator.

#### **Bedroom Three**

8' 2'' x 7' 2'' (2.49m x 2.18m) UPVC window to front, radiator.