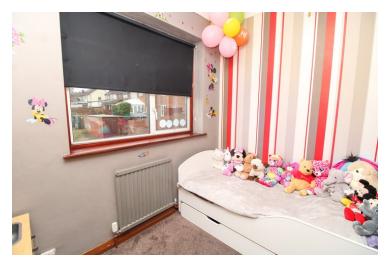

#### **Bedroom One**

 $11'4" \times 10'2"$  (3.45m x 3.10m) UPVC window to front, radiator.

### **Bedroom Two**

11' 4" x 8' 6" (3.45m x 2.59m) UPVC window to rear, built in wardrobes, radiator.

#### **Bedroom Three**

8' 2'' x 7' 2'' (2.49m x 2.18m) UPVC window to front, radiator.