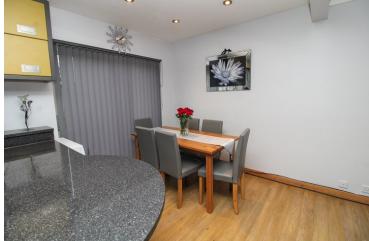

### Open Plan Kitchen/Living Area (L shaped)

19' 9" x 19' 4" (6.02m x 5.89m) UPVC window to front and sliding doors to rear, TV and telephone points, range of base and eye level units with quartz work surface over, inset sink unit with tap and drainer, two electric ovens and induction hob with extractor over, space and plumbing for washing machine and dishwasher, space for a fridge/freezer, two radiators.