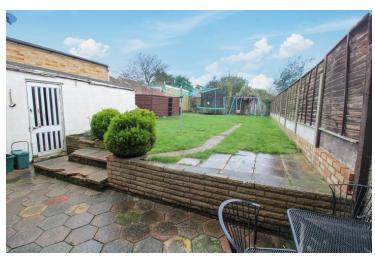

### Outside

To the front there is a private driveway providing off road parking for two cars and a lawn area enclosed by a brick surround.

To the rear the generous garden comprises of a patio area, landscaped lawn with tree, shrub and flower bordered, gated side access and fully enclosed by panel fencing.