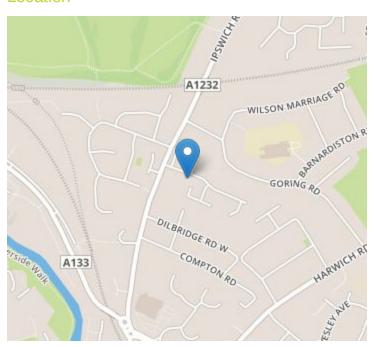

obes, radiator.

## Property Details.

#### **Bedroom Three**



8' 2'' x 7' 2'' (2.49m x 2.18m) UPVC window to front, radiator.

### Separate WC

UPVC window to rear, low level WC, pedestal wash hand basin.

### **Family Bathroom**



UPVC window to rear, pedestal wash hand basin, panel bath with shower over, chrome heated towel rail, fully tiled walls.

### Garage

Up & over door, power and light connected, door to rear garden.

### Outside



To the front there is a private driveway providing off road parking for two cars and a lawn area enclosed by a brick surround.

To the rear the generous garden comprises of a patio area, landscaped lawn with tree, shrub and flower bordered, gated side access and fully enclosed by panel fencing.

# Property Details.

### Floorplans



### Location



### **Energy Ratings**





We have not carried out a structural survey and the services, appliances and specific fittings have not been tested. All photographs, measurements, floor plans and distances referred to are given as a guide only and should not be relied upon for the purchase of carpets or any other fixtures or fittings. Gardens, roof terraces, balconies and communal gardens as well as tenure and lease details cannot have their accuracy guaranteed for intending purchasers. Lease details, service ground rent (where applicable) are given as a guide only and should be checked and confirmed by your solicitor prior to exchange of contracts.