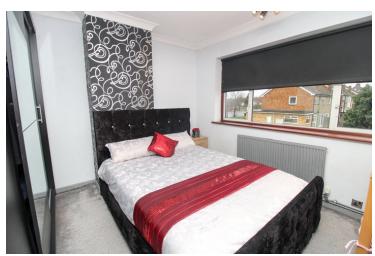

#### **Bedroom One**

 $11'4" \times 10'2"$  (3.45m x 3.10m) UPVC window to front, radiator.

### **Bedroom Two**

11' 4" x 8' 6" (3.45m x 2.59m) UPVC window to rear, built in wardrobes, radiator.

#### **Bedroom Three**

8' 2'' x 7' 2'' (2.49m x 2.18m) UPVC window to front, radiator.