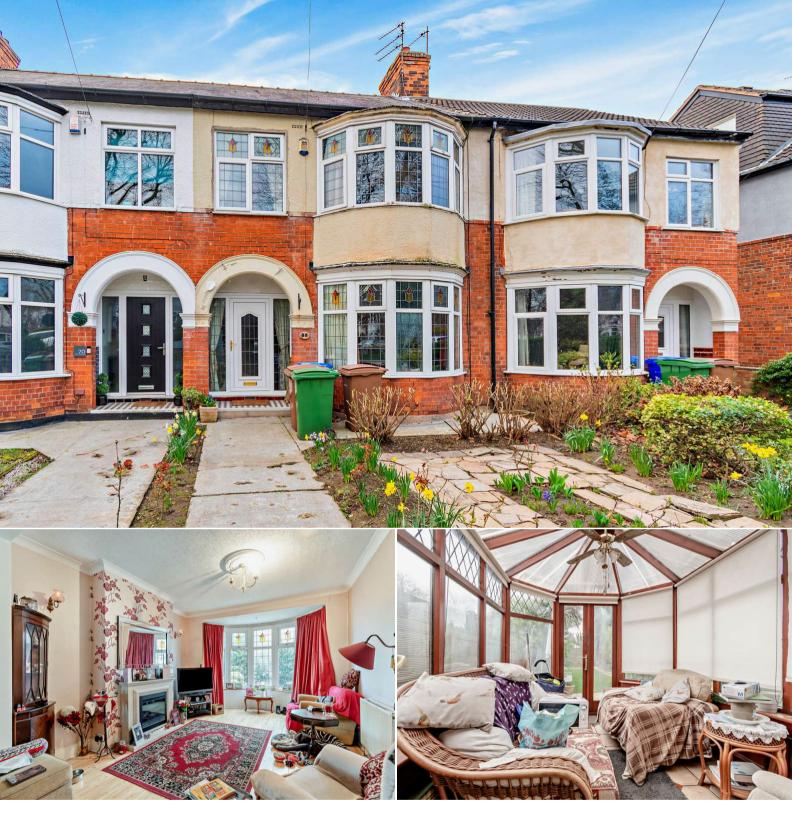

## Kingston Road Hull

Bettermove are proud to present this 3 bedroom terraced house in Hull.

The property benefits from double glazing, gas central heating throughout and has off street parking available. The council tax band is C.

The interior of this beautifully presented property comprises a spacious living room/dining room, fitted kitchen and conservatory on the ground floor. The first floor consists of 3 bedrooms and the family bathroom. The exterior boasts a private rear garden, perfect for enjoying the summer months.

Located in the popular town of Willerby, the property is close to a range of amenities, including shops, supermarkets, restaurants and pubs. Excellent transport connections can be found from B1232, A164 and Cottingham Railway Station.