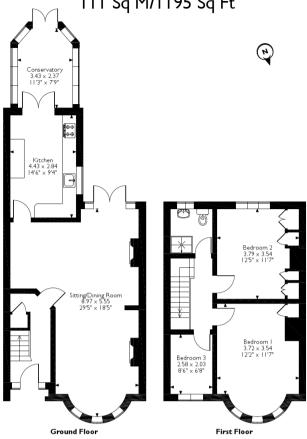

## Kingston Road Willerby, Hull Approximate Gross Internal Area III Sq M/II95 Sq Ft

Please note that the location of doors, windows and other items are approximate and this floorplan is to be used for illustrative