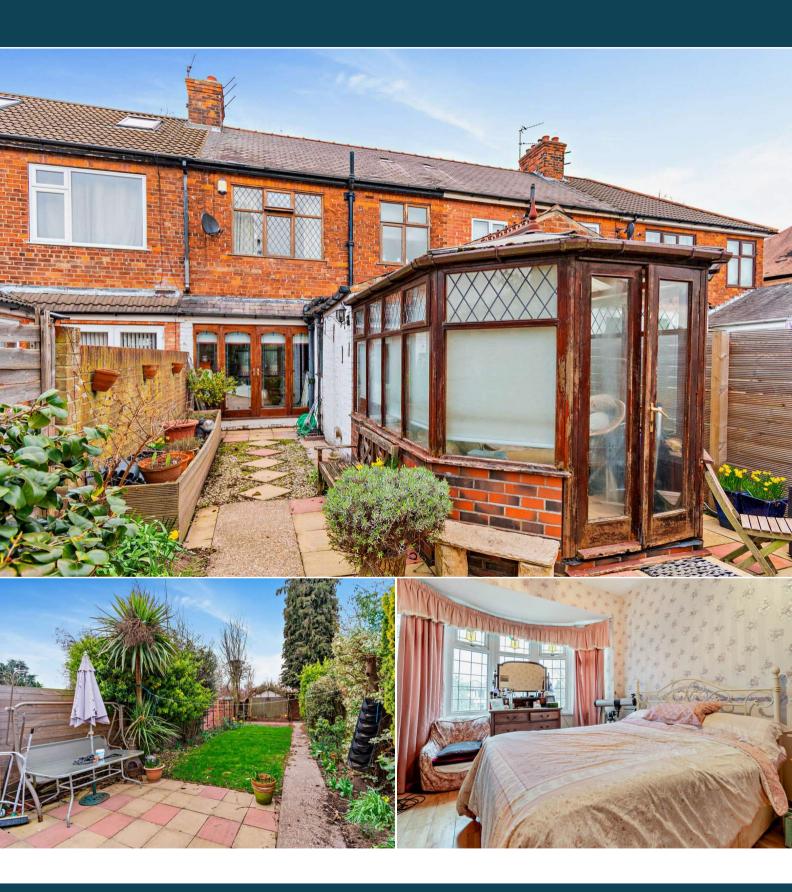

The interior of this beautifully presented property comprises a spacious living room/dining room, fitted kitchen and conservatory on the ground floor. The first floor consists of 3 bedrooms and the family bathroom. The exterior boasts a private rear garden, perfect for enjoying the summer months.

Located in the popular town of Willerby, the property is close to a range of amenities, including shops, supermarkets, restaurants and pubs. Excellent transport connections can be found from B1232, A164 and Cottingham Railway Station.