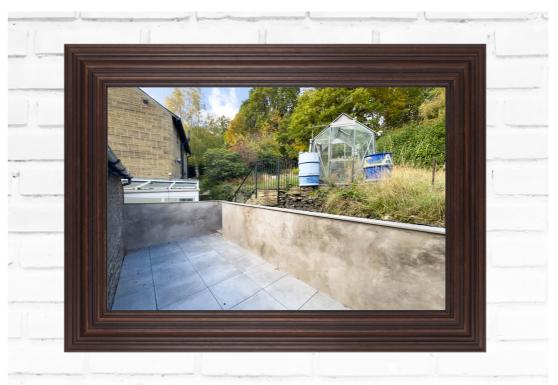

Recently extensively renovated by out client, the property is sold with no onward chain and with vacant possession.

It has outdoor space for alfresco dining. A small yard to the front with a shed at the side, plus a patio area at first floor level to the rear too. In addition, our clients have purchased a small area beyond the patio measuring 5.7m x 4.85m to include the space for the greenhouse too (depicted in our images).