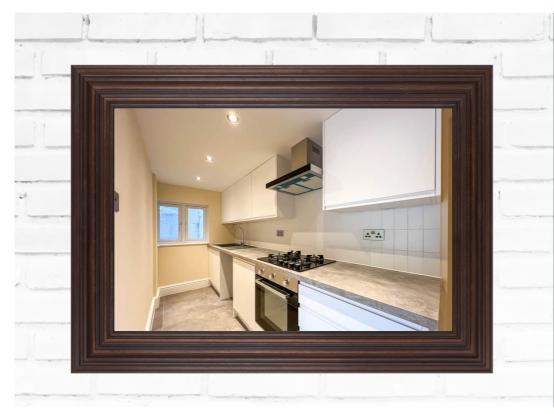

The property has a gas central heating system and timber framed double glazing, is decorated to an attractive neutral cottage style and has brand new kitchen and bathroom fittings too.

The accommodation comprises:-

Entrance Hall, Lounge with access through to the newly installed kitchen which has attractive units, worktops and built in cooking appliances, and has an area for a table to the right hand end.