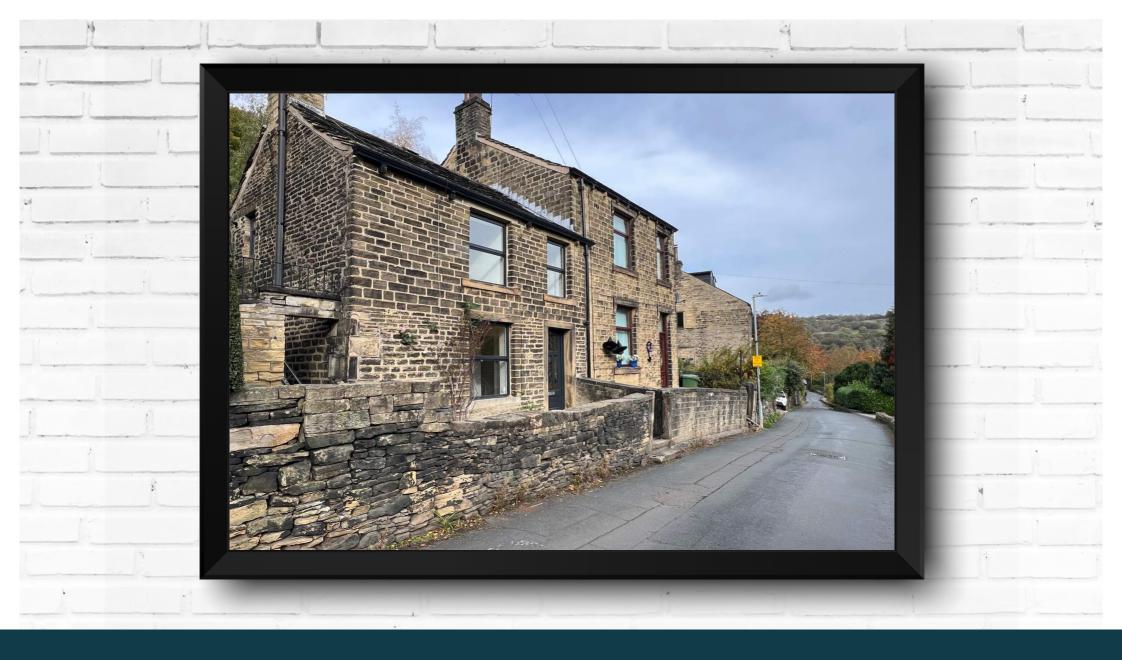

3 Magdale, Honley, Holmfirth. HD9 6LX.

£210,000 Freehold

In Magdale. What more can we say about this charming two bedroom semi detached house. Take a stroll along the waterside, look out for local wildlife along the way. It's a lovely place to be on a fresh blue sky morning, sunny afternoon, or warm summer's evening.

- A semi detached cottage in Magdale
- Lovely local walks and scenery on the doorstep
- Ideally suited to a single person household
- Betwixt and between Honley & Netherton villages
- Vacant possession and no onward chain
- Small yard to the front and outbuilding. Patio area at the rear.
- Brand new kitchen and bathroom fittings
- Recently renovated.

- Viewing is highly recommended
- View our 360° Virtual Reality Viewer and Video Tour on Belong's own website

If you are in the market for a house suited to a single person, in a sought after location just out of Honley, such as the beautiful Magdale, then this may be where you belong.