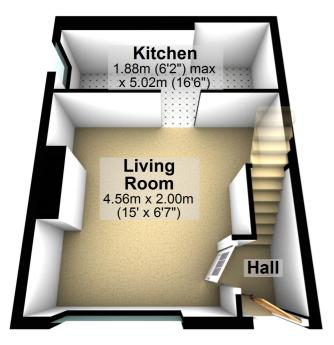

Entrance Hall, Lounge with access through to the newly installed kitchen which has attractive units, worktops and built in cooking appliances, and has an area for a table to the right hand end.

## **Ground Floor**