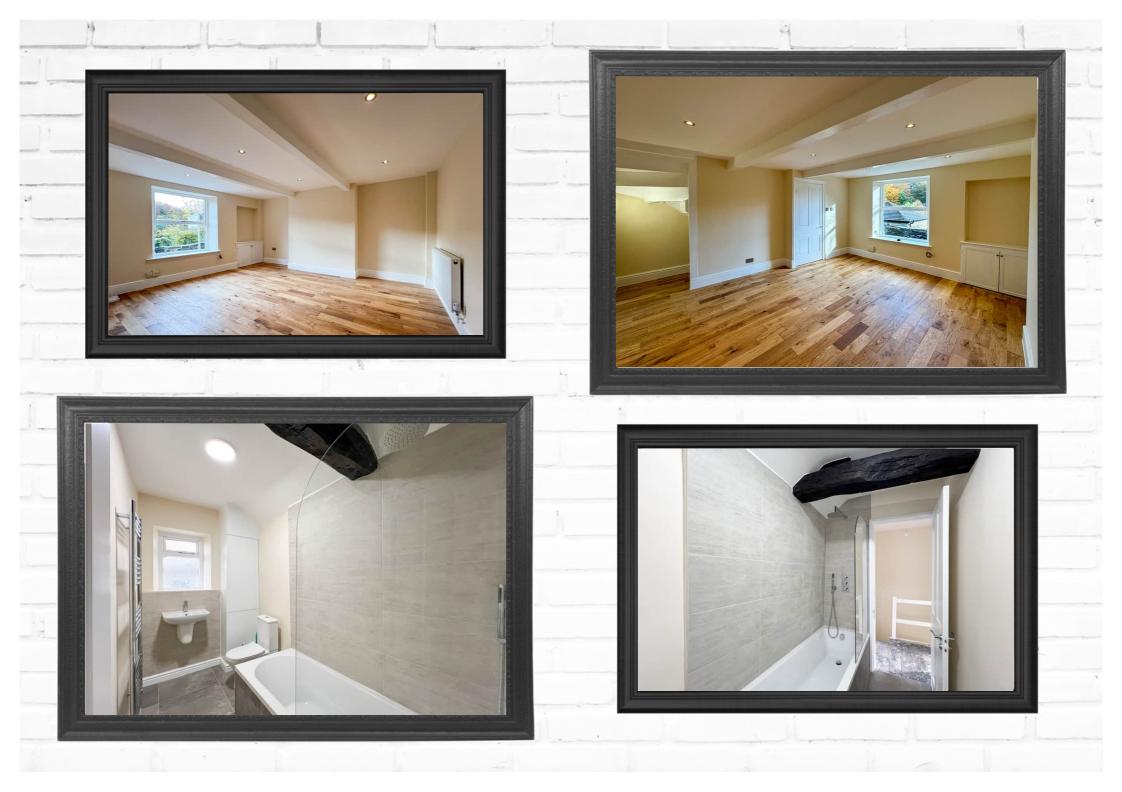

The property has a gas central heating system and timber framed double glazing, is decorated to an attractive neutral cottage style and has brand new kitchen and bathroom fittings too.

The accommodation comprises:-

Entrance Hall, Lounge with access through to the newly installed kitchen which has attractive units, worktops and built in cooking appliances, and has an area for a table to the right hand end.

## **First Floor**

www.wherewebelong.co.uk

Belong By James White Fairfield House, 23a Westgate Honley, Holmfirth HD9 6AA **T** 01484 444567 **E** info@wherewebelong.co.uk