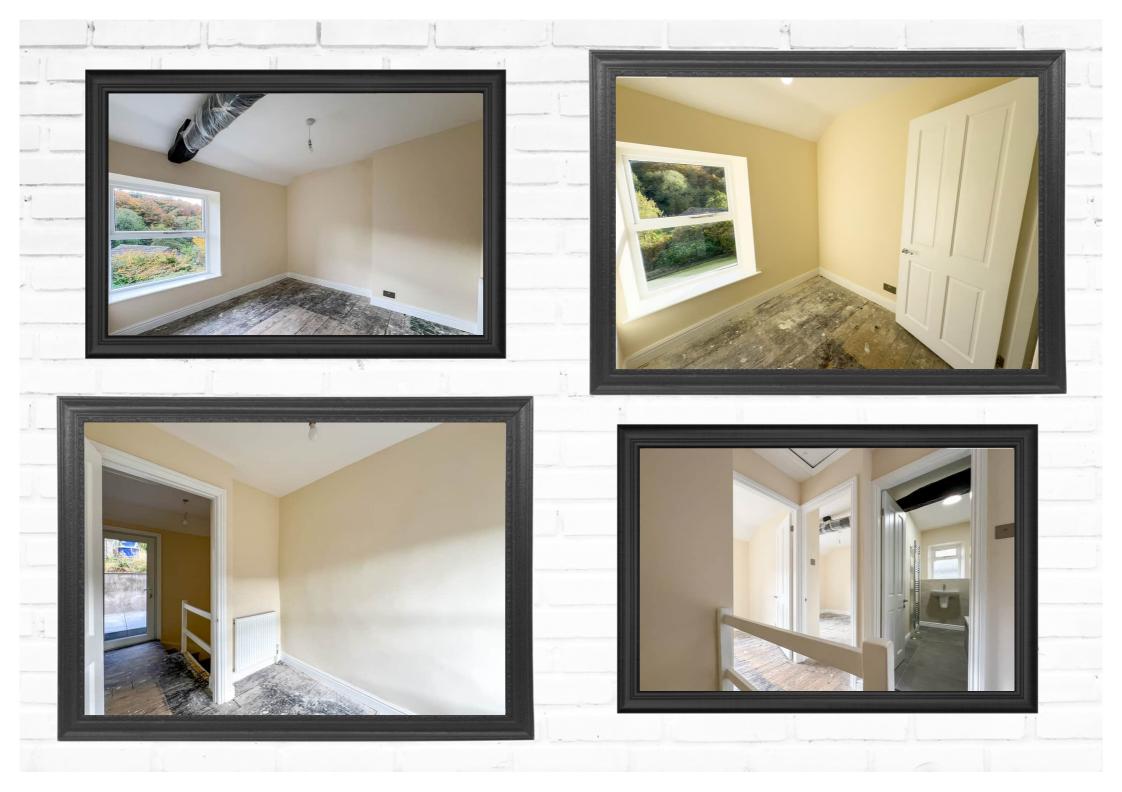

The property has a gas central heating system and timber framed double glazing, is decorated to an attractive neutral cottage style and has brand new kitchen and bathroom fittings too.

The accommodation comprises:-

## **First Floor**

www.wherewebelong.co.uk

Belong By James White Fairfield House, 23a Westgate Honley, Holmfirth HD9 6AA **T** 01484 444567 **E** info@wherewebelong.co.uk