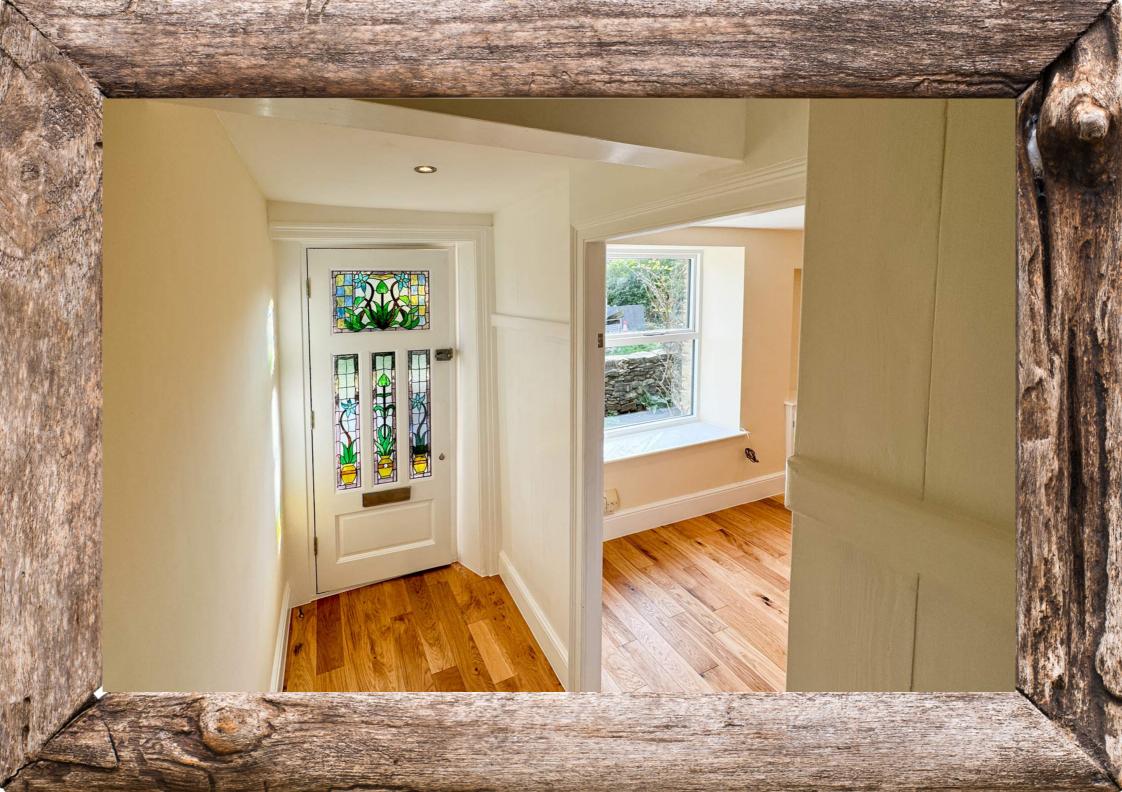

Entrance Hall, Lounge with access through to the newly installed kitchen which has attractive units, worktops and built in cooking appliances, and has an area for a table to the right hand end.

## **Ground Floor**