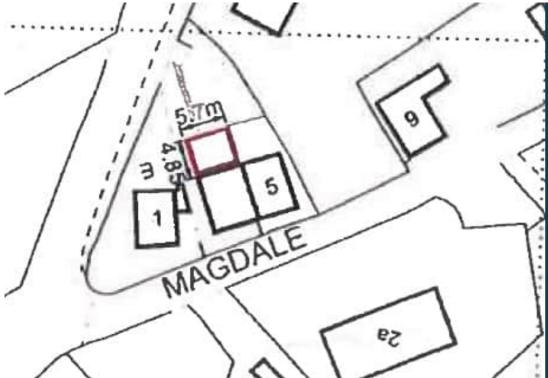

Recently extensively renovated by out client, the property is sold with no onward chain and with vacant possession.

It has outdoor space for alfresco dining. A small yard to the front with a shed at the side, plus a patio area at first floor level to the rear too. In addition, our clients have purchased a small area beyond the patio measuring 5.7m x 4.85m to include the space for the greenhouse too (depicted in our images).