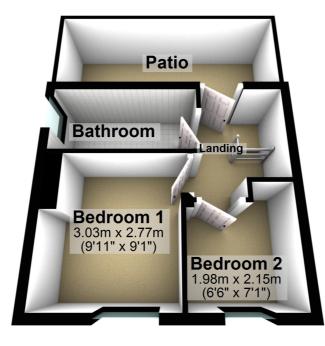

Recently extensively renovated by out client, the property is sold with no onward chain and with vacant possession.

It has outdoor space for alfresco dining. A small yard to the front with a shed at the side, plus a patio area at first floor level to the rear too. In addition, our clients have purchased a small area beyond the patio measuring 5.7m x 4.85m to include the space for the greenhouse too (depicted in our images).

## **First Floor**

www.wherewebelong.co.uk

Belong By James White Fairfield House, 23a Westgate Honley, Holmfirth HD9 6AA **T** 01484 444567 **E** info@wherewebelong.co.uk