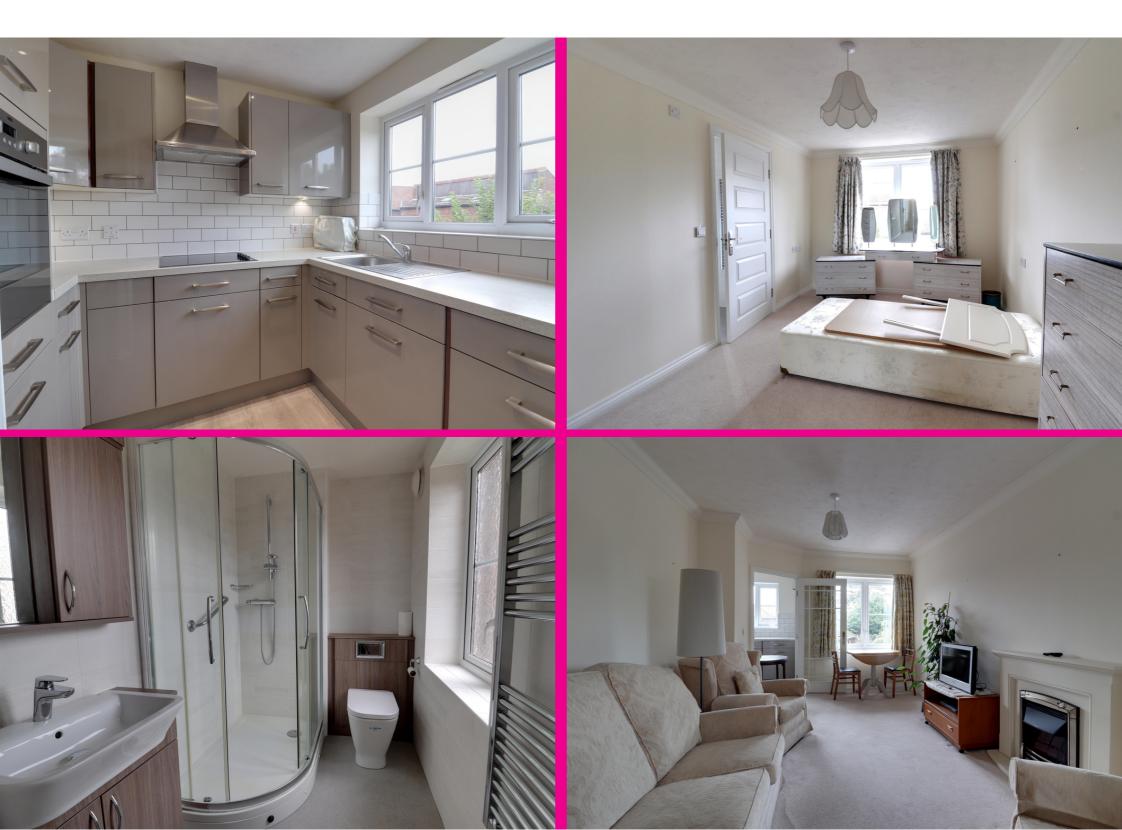

A beautiful, spacious two bedroom apartment situated on the prestigious Churchill development in the old town, Stevenage.

Generous size lounge/diner, modern fully fitted kitchen, with built in appliances. Both bedrooms are of a generous size and the master has an en-suite shower room.

In addition there is a main bathroom which has the benefit of a bath with shower attachment, wash basin, and W/C.

There is also lots of storage and light and airy throughout.