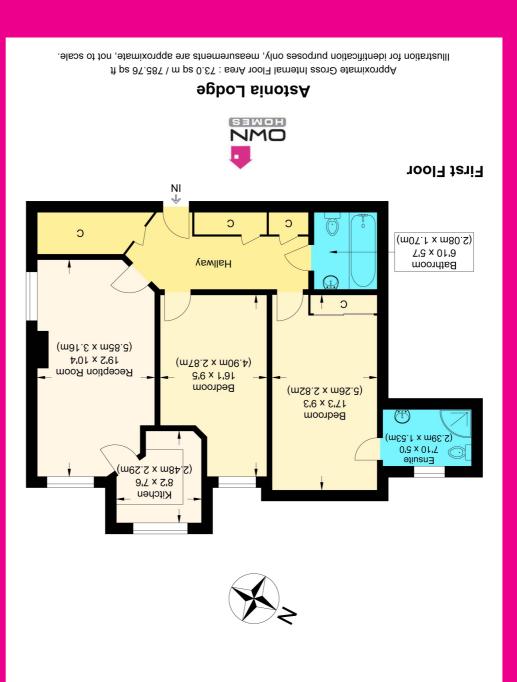

A beautiful, spacious two bedroom apartment situated on the prestigious Churchill development in the old town, Stevenage.

Generous size lounge/diner, modern fully fitted kitchen, with built in appliances. Both bedrooms are of a generous size and the master has an en-suite shower room.

In addition there is a main bathroom which has the benefit of a bath with shower attachment, wash basin, and W/C.

There is also lots of storage and light and airy throughout.