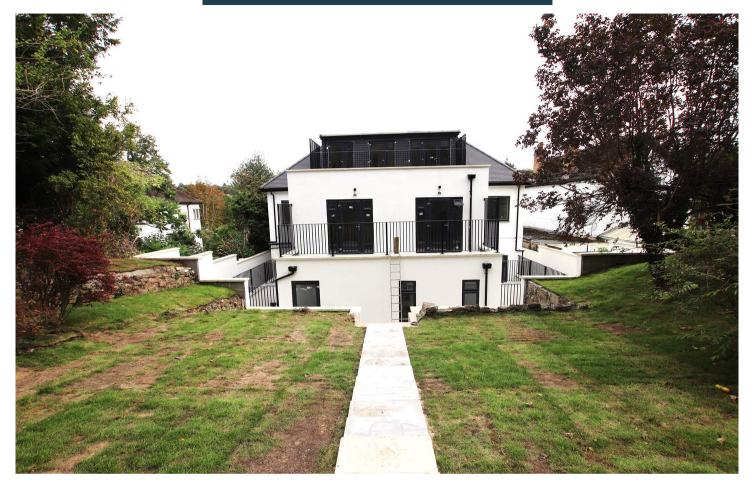

Purley Rise, Purley, Surrey, CR8

£3,000 pcm Not Applicable

- Brand new apartment
- Three bathrooms
- Modern kitchen with fitted appliances
- Lift access

- Communal gardens and Park area
- Secure parking
- Private balcony
- Conveniently located close to both East & West Croydon Stations

## Purley Rise, Purley, Surrey, CR8

£3,000 pcm Not Applicable

A stunning and spacious three bedroom penthouse flat, The property was recently refurbished to a high standard located on quiet residential road in Purley. The property boasts a family bathroom and 2 ensuite bathrooms, a contemporary open plan kitchen with all appliances including a dishwasher. wooden flooring throughout and large private balcony that can be accessed through the reception room or via a bedroom. Further benefits include secure parking, communal gardens a terrace and lift access