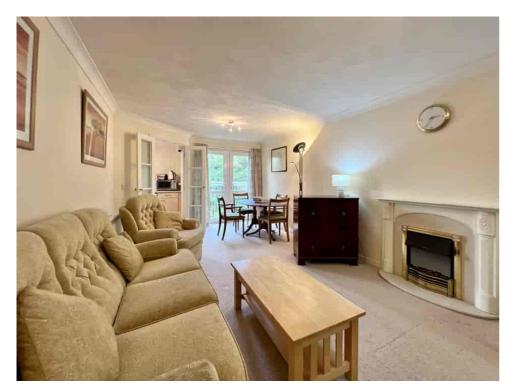

The apartment comprises - entrance hall with storage, lounge/diner with access to the balcony at the rear and kitchen, TWO DOUBLE BEDROOMS, and SHOWER-ROOM.

Immaculate communal gardens and on-site Residents' parking.