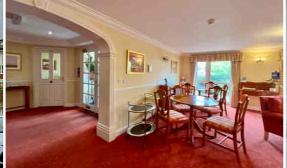

The apartment comprises - entrance hall with storage, lounge/diner with access to the balcony at the rear and kitchen, TWO DOUBLE BEDROOMS, and SHOWER-ROOM.

Immaculate communal gardens and on-site Residents' parking.