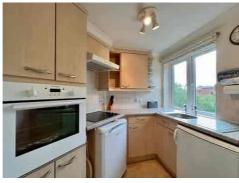

The apartment comprises - entrance hall with storage, lounge/diner with access to the balcony at the rear and kitchen, TWO DOUBLE BEDROOMS, and SHOWER-ROOM.

Immaculate communal gardens and on-site Residents' parking.