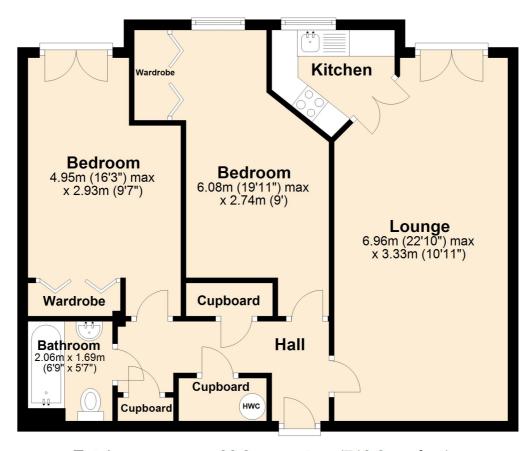

## **Ground Floor**

Approx. 66.8 sq. metres (719.0 sq. feet)

Total area: approx. 66.8 sq. metres (719.0 sq. feet)

Plan produced using PlanUp.