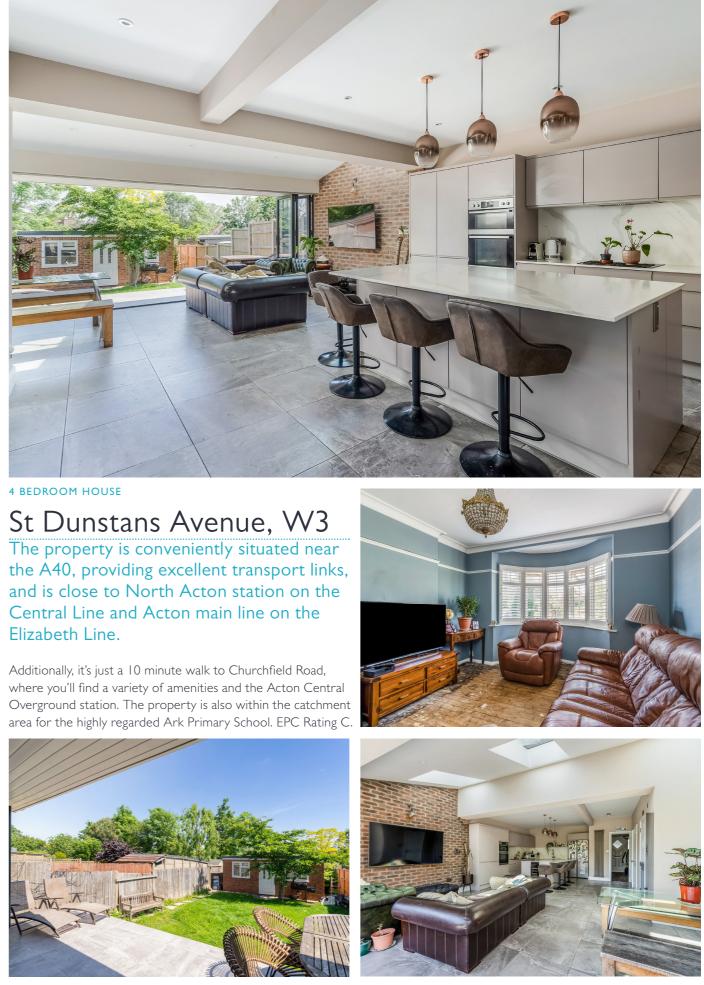

### 4 BEDROOM HOUSE

# St Dunstans Avenue, W3 £899,950

Welcome to this stunning semi detached, four bedroom property located in a prime area of Acton. This beautiful home features four generously sized bedrooms, two bathrooms, and an additional downstairs toilet. The ground floor boasts a gorgeous open plan kitchen and living space, complete with bi-fold doors that open directly onto a lovely garden.

#### FEATURES

Four Bedrooms

Two Bathrooms/ Downstairs W/C

Open Plan Kitchen/Dining

Ark Primary School

Acton Central Station/ Acton Main Line (Elizabeth Line)

Churchfield Road Amenities

EPC Rating C