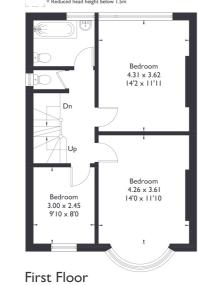

## Dunstans Avenue, W3 6QL

Approximate Floor Area = 161.9 sq m / 1743 sq ft

Second Floor

# St Dunstans Avenue, W3 £899,950

Welcome to this stunning semi detached, four bedroom property located in a prime area of Acton. This beautiful home features four generously sized bedrooms, two bathrooms, and an additional downstairs toilet. The ground floor boasts a gorgeous open plan kitchen and living space, complete with bi-fold doors that open directly onto a lovely garden.

#### FEATURES

Four Bedrooms

Two Bathrooms/ Downstairs W/C

Open Plan Kitchen/Dining

Ark Primary School

Acton Central Station/ Acton Main Line (Elizabeth Line)

Churchfield Road Amenities

EPC Rating C