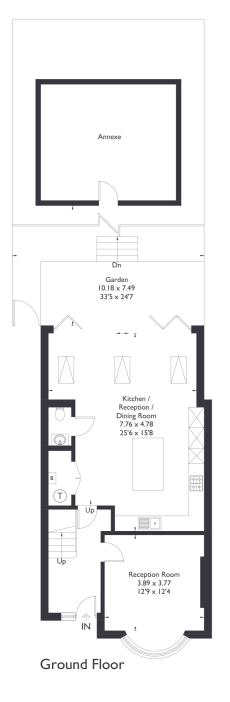

## Dunstans Avenue, W3 6QL

Approximate Floor Area = 161.9 sq m / 1743 sq ft

Second Floor

# St Dunstans Avenue, W3 £899,950

Welcome to this stunning semi detached, four bedroom property located in a prime area of Acton. This beautiful home features four generously sized bedrooms, two bathrooms, and an additional downstairs toilet. The ground floor boasts a gorgeous open plan kitchen and living space, complete with bi-fold doors that open directly onto a lovely garden.

#### FEATURES

Four Bedrooms

Two Bathrooms/ Downstairs W/C

Open Plan Kitchen/Dining

Ark Primary School

Acton Central Station/ Acton Main Line (Elizabeth Line)

Churchfield Road Amenities

EPC Rating C