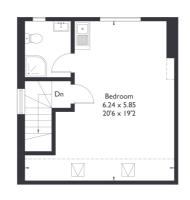

## Dunstans Avenue, W3 6QL

Approximate Floor Area = 161.9 sq m / 1743 sq ft

Second Floor

# St Dunstans Avenue, W3 £899,950

Welcome to this stunning semi detached, four bedroom property located in a prime area of Acton. This beautiful home features four generously sized bedrooms, two bathrooms, and an additional downstairs toilet. The ground floor boasts a gorgeous open plan kitchen and living space, complete with bi-fold doors that open directly onto a lovely garden.

#### FEATURES

Four Bedrooms

Two Bathrooms/ Downstairs W/C

Open Plan Kitchen/Dining

Ark Primary School

Acton Central Station/ Acton Main Line (Elizabeth Line)

Churchfield Road Amenities

EPC Rating C