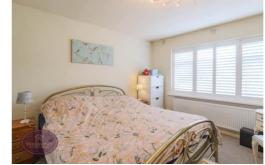

### **Bedroom 1**

 $4.51 \mathrm{m} \times 3.75 \mathrm{m}$  (14' 10" x 12' 4") UPVC double glazed window to the front and radiator.

#### **Bedroom 2**

3.53m x 3.33m (11' 7" x 10' 11") UPVC double glazed window to the front and radiator.

### **Bedroom 3**

3.57m x 3.35m (11' 9" x 11' 0") 3 uPVC double glazed velux windows and radiator.