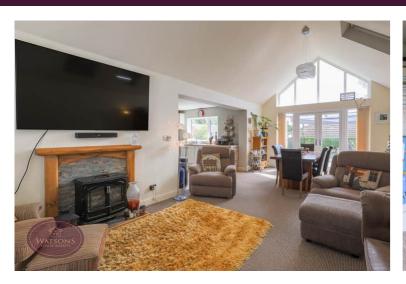

# Lounge

8.21m x 3.94m (26' 11" x 12' 11") UPVC double glazed window to the front, radiator, 3 velux windows, underfloor heating and sliding patio doors to the rear garden.