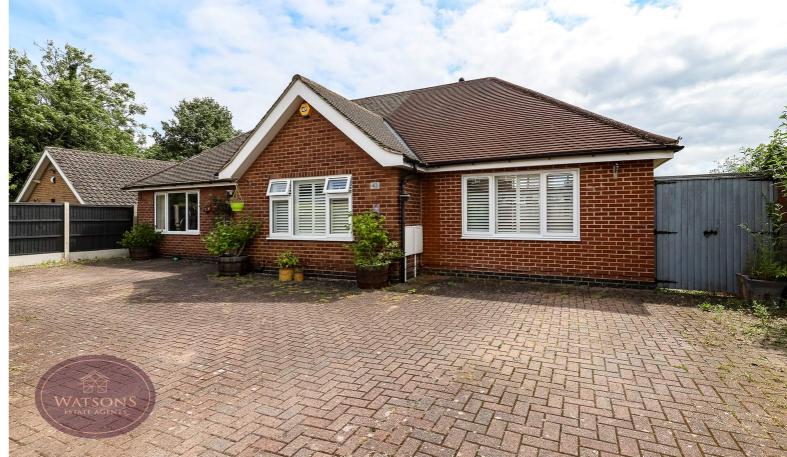

\*\*\*MORE THAN MEETS THE EYE!\*\*\* This EXTENDED detached bungalow on the popular Larkfields estate in Nuthall comes with space in abundance. The stunning lounge is a particular feature, with it's vaulted windows providing huge amounts of natural light, creating the perfect living space. Other features include a south facing garden, and large driveway. Briefly comprising; entrance hallway, bathroom, three good sized bedrooms, kitchen, and extended lounge/diner. Outside, a large driveway provides off road parking to the front, whilst to the rear is a privately enclosed and good sized south facing garden. Located on the sought after Larkfields estate in Nuthall, the property is within easy reach of Kimberley town centre and all of it's amenities. The A610 is nearby giving ease of access to Nottingham City Centre and beyond. Call Watsons today to arrange your viewing.

### **Outside**

To the front of the property, a block paved driveway provides ample off road parking and is enclosed by wall, hedge and timber fencing to the perimeter and is secured by wrought iron gates to the front. The rear garden offers a good level of privacy and comprises a paved patio, timber decking seating area, turfed lawn and timber built shed. The garden is enclosed by timber fencing to the perimeter with gated access to the side.