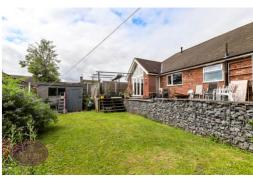

### **Outside**

To the front of the property, a block paved driveway provides ample off road parking and is enclosed by wall, hedge and timber fencing to the perimeter and is secured by wrought iron gates to the front. The rear garden offers a good level of privacy and comprises a paved patio, timber decking seating area, turfed lawn and timber built shed. The garden is enclosed by timber fencing to the perimeter with gated access to the side.