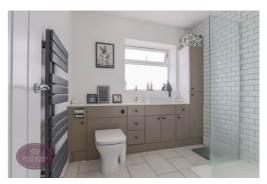

### **Shower Room**

3 piece suite in white comprising WC, vanity sink unit and shower cubicle with rainfall effect shower. Heated towel rail, obscured uPVC double glazed window to the rear.