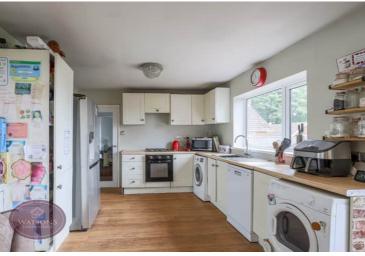

# **Dining Kitchen**

3.76m x 3.65m (12' 4" x 12' 0") A range of matching wall & base units, work surfaces incorporating an inset ceramic sink & drainer unit. Integrated waist height electric oven & gas hob with extractor over. Plumbing for washing machine, radiator and uPVC double glazed window to the rear.