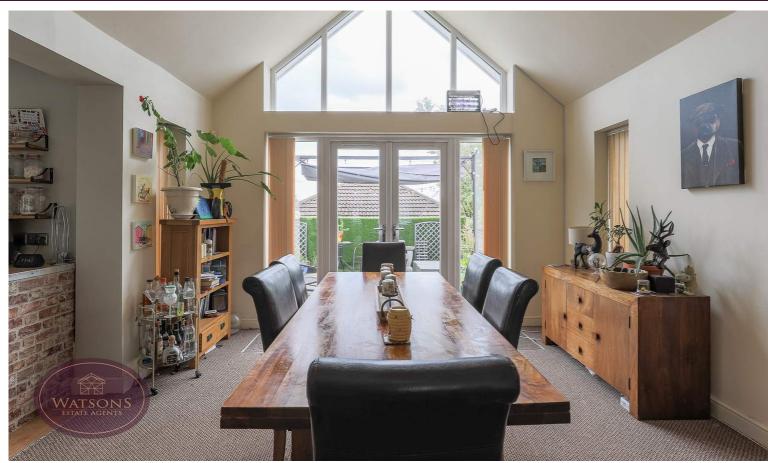

\*\*\*MORE THAN MEETS THE EYE!\*\*\* This EXTENDED detached bungalow on the popular Larkfields estate in Nuthall comes with space in abundance. The stunning lounge is a particular feature, with it's vaulted windows providing huge amounts of natural light, creating the perfect living space. Other features include a south facing garden, and large driveway. Briefly comprising; entrance hallway, bathroom, three good sized bedrooms, kitchen, and extended lounge/diner. Outside, a large driveway provides off road parking to the front, whilst to the rear is a privately enclosed and good sized south facing garden. Located on the sought after Larkfields estate in Nuthall, the property is within easy reach of Kimberley town centre and all of it's amenities. The A610 is nearby giving ease of access to Nottingham City Centre and beyond. Call Watsons today to arrange your viewing.

# Lounge

8.21m x 3.94m (26' 11" x 12' 11") UPVC double glazed window to the front, radiator, 3 velux windows, underfloor heating and sliding patio doors to the rear garden.