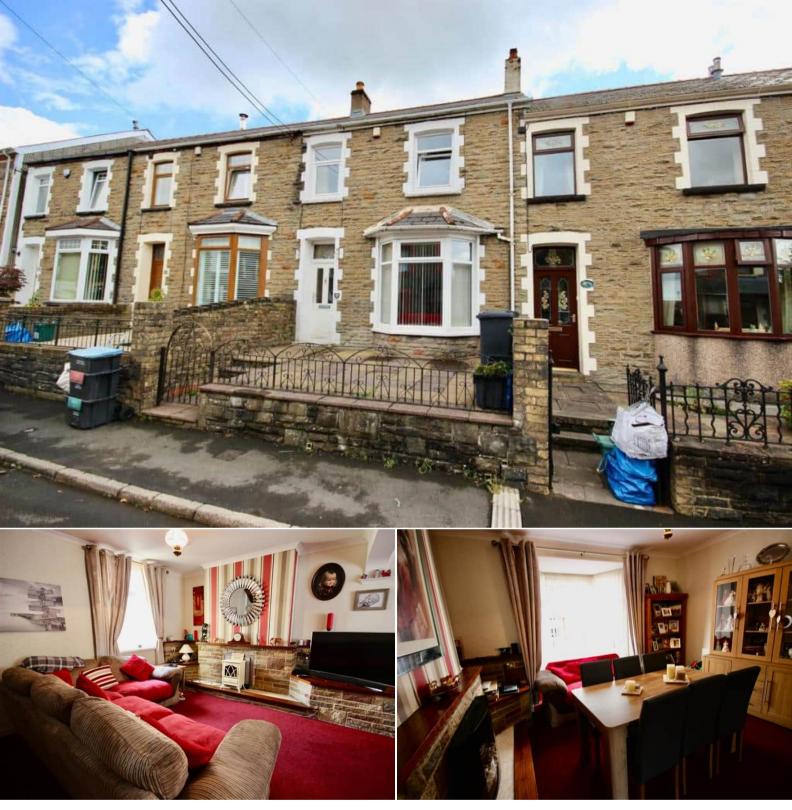

## Alexandra Street Abertillery

Bettermove are proud to present this 3 bedroom terraced house in Blaina available with no forward chain.

The property benefits from double glazing, gas central heating throughout and has off street parking available via the detached garage to the rear. The council tax band is B.

The property is currently tenanted and rental yields can be obtained through Bettermove.

The interior of this well presented property comprises a spacious living room, dining area, fitted kitchen and family bathroom on the ground floor. The first floor consists of 3 bedrooms. The exterior boasts a private rear garden, perfect for enjoying the summer months.

Located in the popular town of Blaina, the property is close to a range of amenities, including shops, supermarkets, restaurants and pubs. Excellent transport connections can be found from Ebbw Vale Parkway Train Station, The A465 and many local buses.