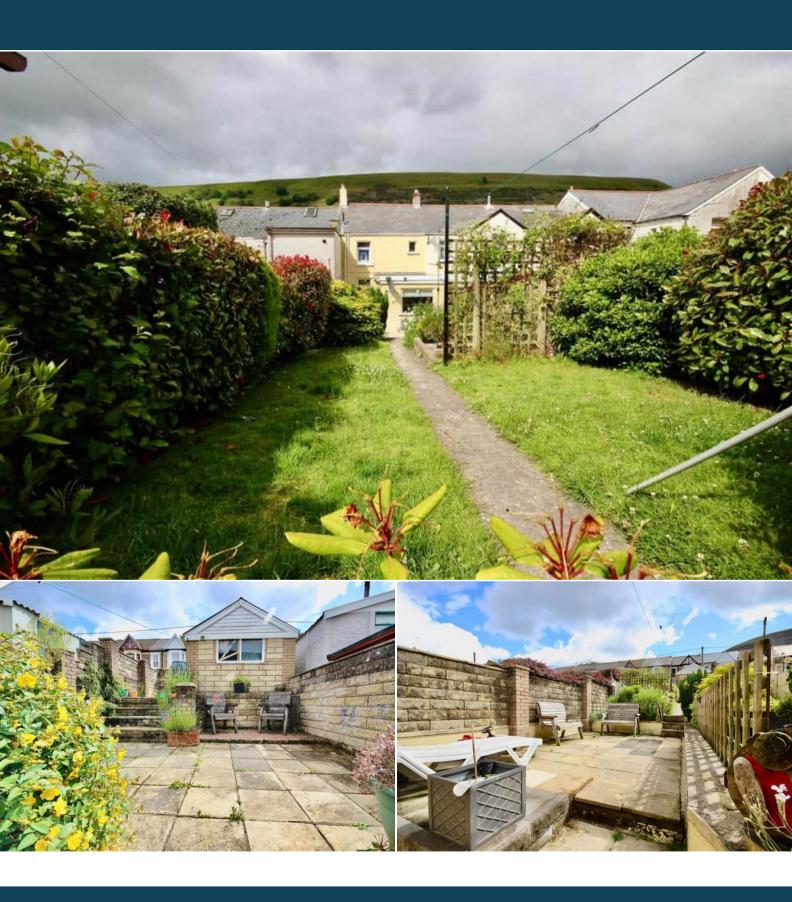

The property is currently tenanted and rental yields can be obtained through Bettermove.

The interior of this well presented property comprises a spacious living room, dining area, fitted kitchen and family bathroom on the ground floor. The first floor consists of 3 bedrooms. The exterior boasts a private rear garden, perfect for enjoying the summer months.