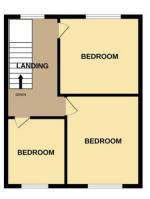

The property is currently tenanted and rental yields can be obtained through Bettermove.

The interior of this well presented property comprises a spacious living room, dining area, fitted kitchen and family bathroom on the ground floor. The first floor consists of 3 bedrooms. The exterior boasts a private rear garden, perfect for enjoying the summer months.

GROUND FLOOR 1ST FLOOR

Whist every attempt has been made to ensure the accuracy of the floorplan contained here, measurements of doors, windows, rooms and any other items are approximate and no responsibility is taken for any enroomission or mis-statement. This plan is for illustrative purposes only and should be used as such by any prospective purchaser. The services, systemis and appliances shown have not been rested and no guarante as to their operability or efficiency can be given.