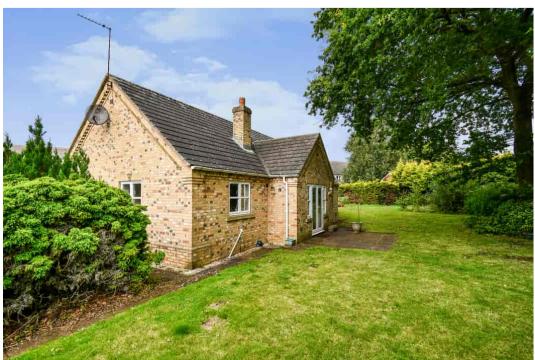

Garage
Floor area 24.7 sq.m. (266 sq.ft.)
approx

Floor area 116.4 sq.m. (1,253 sq.ft.) approx

redmove

Offered for sale with the benefit of no onward chain is this spacious detached bungalow set within a generous plot in a highly desirable area just off Stockton Lane. Briefly comprising; entrance hall, lounge with feature fireplace and doors leading out to the rear garden, a dining hall, large dining kitchen with separate utility room, a double bedroom with a four piece ensuite bathroom, a second double bedroom with ensuite shower room, two further bedrooms benefitting from fitted wardrobes, and a house shower room. With a front garden, large block paved driveway for ample off street parking, substantial detached double garage with pitched roof and a generous sized rear garden with mature boarders. Ready for you to add your own stamp and likely to appeal to a wide range of buyers, early viewing is highly recommended.