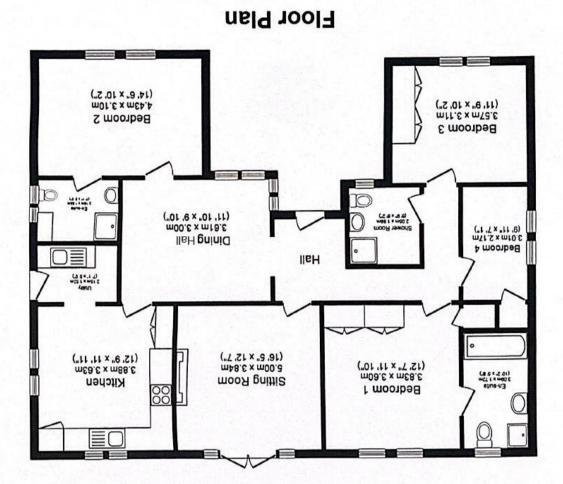

Garage
Floor area 24.7 sq.m. (266 sq.ft.)
approx

Floor area 116.4 sq.m. (1,253 sq.ft.) approx

redmove

Offered for sale with the benefit of no onward chain is this spacious detached bungalow set within a generous plot in a highly desirable area just off Stockton Lane. Briefly comprising; entrance hall, lounge with feature fireplace and doors leading out to the rear garden, a dining hall, large dining kitchen with separate utility room, a double bedroom with a four piece ensuite bathroom, a second double bedroom with ensuite shower room, two further bedrooms benefitting from fitted wardrobes, and a house shower room. With a front garden, large block paved driveway for ample off street parking, substantial detached double garage with pitched roof and a generous sized rear garden with mature boarders. Ready for you to add your own stamp and likely to appeal to a wide range of buyers, early viewing is highly recommended.