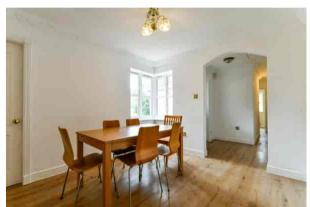

Garage
Floor area 24.7 sq.m. (266 sq.ft.)
approx

Floor area 116.4 sq.m. (1,253 sq.ft.) approx

redmove

Offered for sale with the benefit of no onward chain is this spacious detached bungalow set within a generous plot in a highly desirable area just off Stockton Lane. Briefly comprising; entrance hall, lounge with feature fireplace and doors leading out to the rear garden, a dining hall, large dining kitchen with separate utility room, a double bedroom with a four piece ensuite bathroom, a second double bedroom with ensuite shower room, two further bedrooms benefitting from fitted wardrobes, and a house shower room. With a front garden, large block paved driveway for ample off street parking, substantial detached double garage with pitched roof and a generous sized rear garden with mature boarders. Ready for you to add your own stamp and likely to appeal to a wide range of buyers, early viewing is highly recommended.