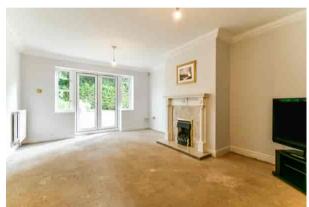

Garage
Floor area 24.7 sq.m. (266 sq.ft.)
approx

Floor area 116.4 sq.m. (1,253 sq.ft.) approx

redmove

Offered for sale with the benefit of no onward chain is this spacious detached bungalow set within a generous plot in a highly desirable area just off Stockton Lane. Briefly comprising; entrance hall, lounge with feature fireplace and doors leading out to the rear garden, a dining hall, large dining kitchen with separate utility room, a double bedroom with a four piece ensuite bathroom, a second double bedroom with ensuite shower room, two further bedrooms benefitting from fitted wardrobes, and a house shower room. With a front garden, large block paved driveway for ample off street parking, substantial detached double garage with pitched roof and a generous sized rear garden with mature boarders. Ready for you to add your own stamp and likely to appeal to a wide range of buyers, early viewing is highly recommended.