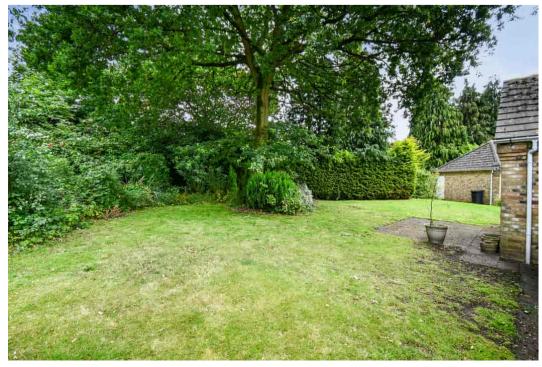

Garage
Floor area 24.7 sq.m. (266 sq.ft.)
approx

Floor area 116.4 sq.m. (1,253 sq.ft.) approx

redmove

Offered for sale with the benefit of no onward chain is this spacious detached bungalow set within a generous plot in a highly desirable area just off Stockton Lane. Briefly comprising; entrance hall, lounge with feature fireplace and doors leading out to the rear garden, a dining hall, large dining kitchen with separate utility room, a double bedroom with a four piece ensuite bathroom, a second double bedroom with ensuite shower room, two further bedrooms benefitting from fitted wardrobes, and a house shower room. With a front garden, large block paved driveway for ample off street parking, substantial detached double garage with pitched roof and a generous sized rear garden with mature boarders. Ready for you to add your own stamp and likely to appeal to a wide range of buyers, early viewing is highly recommended.