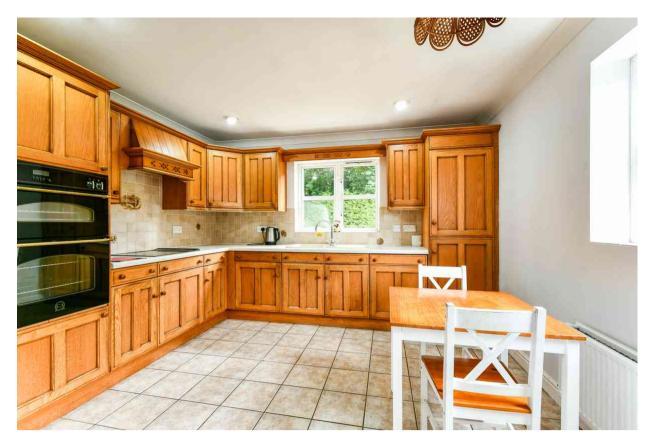

Garage
Floor area 24.7 sq.m. (266 sq.ft.)
approx

Floor area 116.4 sq.m. (1,253 sq.ft.) approx

redmove

Offered for sale with the benefit of no onward chain is this spacious detached bungalow set within a generous plot in a highly desirable area just off Stockton Lane. Briefly comprising; entrance hall, lounge with feature fireplace and doors leading out to the rear garden, a dining hall, large dining kitchen with separate utility room, a double bedroom with a four piece ensuite bathroom, a second double bedroom with ensuite shower room, two further bedrooms benefitting from fitted wardrobes, and a house shower room. With a front garden, large block paved driveway for ample off street parking, substantial detached double garage with pitched roof and a generous sized rear garden with mature boarders. Ready for you to add your own stamp and likely to appeal to a wide range of buyers, early viewing is highly recommended.