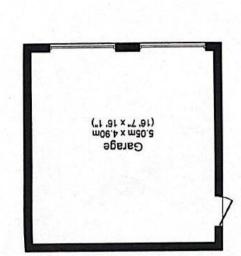

Garage
Floor area 24.7 sq.m. (266 sq.ft.)
approx

Floor area 116.4 sq.m. (1,253 sq.ft.) approx

redmove

Offered for sale with the benefit of no onward chain is this spacious detached bungalow set within a generous plot in a highly desirable area just off Stockton Lane. Briefly comprising; entrance hall, lounge with feature fireplace and doors leading out to the rear garden, a dining hall, large dining kitchen with separate utility room, a double bedroom with a four piece ensuite bathroom, a second double bedroom with ensuite shower room, two further bedrooms benefitting from fitted wardrobes, and a house shower room. With a front garden, large block paved driveway for ample off street parking, substantial detached double garage with pitched roof and a generous sized rear garden with mature boarders. Ready for you to add your own stamp and likely to appeal to a wide range of buyers, early viewing is highly recommended.