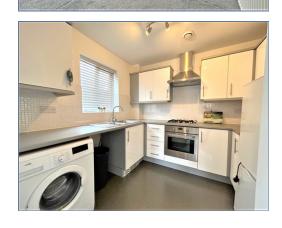

The kitchen is equipped with modern appliances such as a refrigerator, stove, oven providing all the essentials for your cooking needs. The living area provides ample space for a sofa, coffee table, and entertainment center, creating a cozy space to relax and unwind.