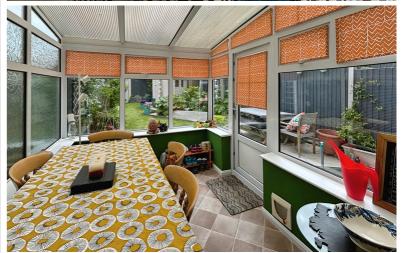

# Conservatory

8' 4" x 6' 9" (2.54m x 2.06m) Double glazed windows, vinyl flooring, door onto rear gardens.