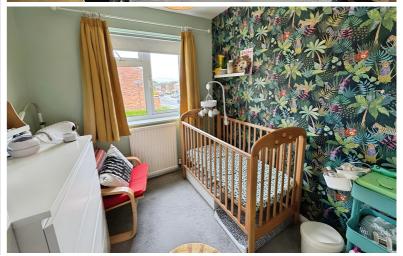

## **Bedroom Two**

10' 8" x 8' 0" (3.25m x 2.44m) Double glazed window to the front aspect, radiator, carpeted flooring.

# **Bedroom Three**

7' 10" x 7' 1" (2.39m x 2.16m)
Double glazed window to the front aspect, radiator, carpeted flooring.