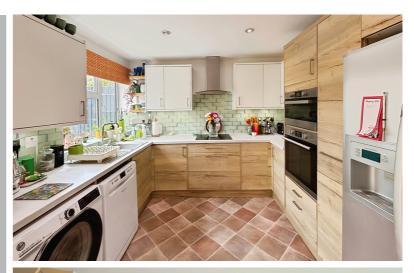

#### Kitchen

15' 4" x 11' 1" (4.67m x 3.38m)
Range of wall mounted and base level units with work surface over and inset sink, electric oven/hob, space for an American style fridge/freezer, tiled walls, vinyl flooring, radiator, access to conservatory.