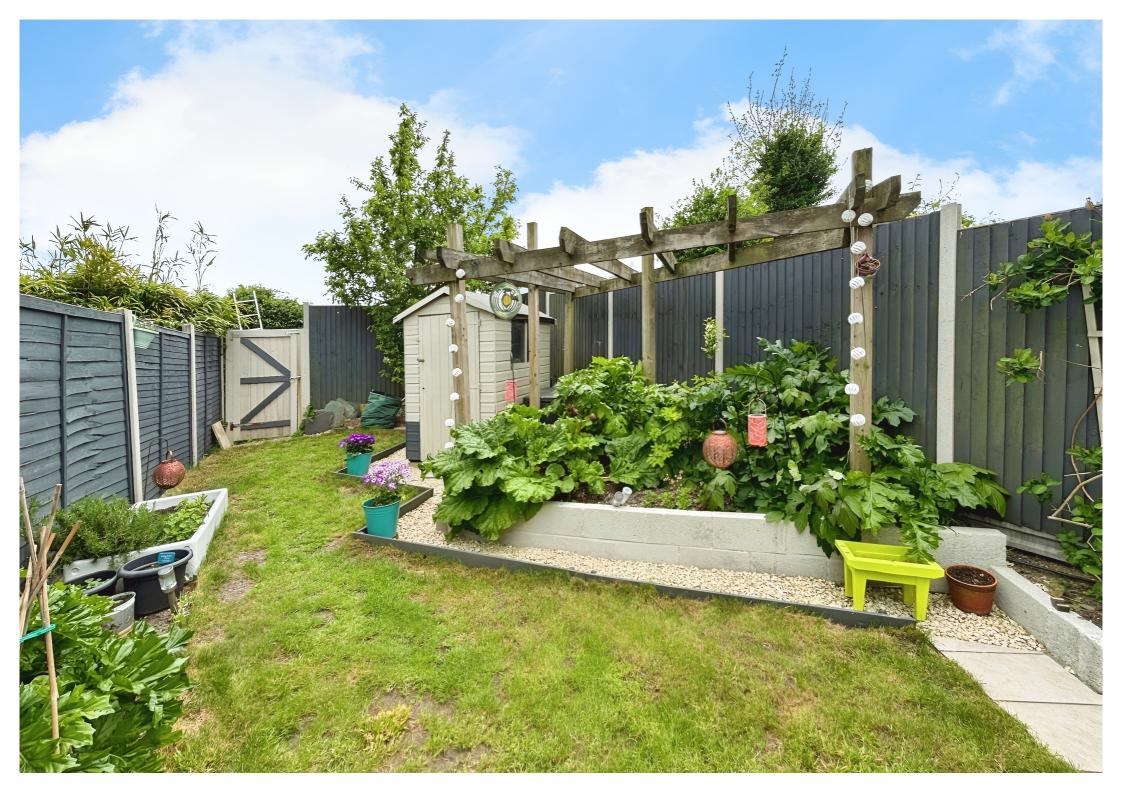

## Rear Garden

Rear garden mainly laid to lawn with patio area, storage shed, gated rear access, garage enbloc and residents parking.

All measurements are approximate and quoted in metric with imperial equivalents and for general guidance only and whilst every attempt has been made to ensure accuracy, they must not be relied on. The fixtures, fittings and appliances referred to have not been tested and therefore no guarantee can be given and that they are in working order. Internal photographs are reproduced for general information and it must not be inferred that any item shown is included with the property. For a free valuation, contact the numbers listed on the brochure.