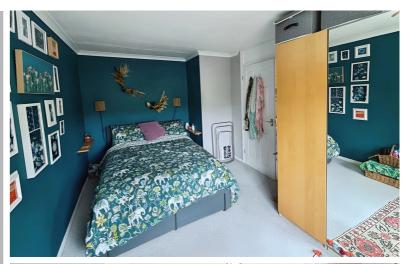

# Bedroom One

14' 10" x 9' 8" (4.52m x 2.95m) Double glazed window to the rear aspect, radiator, carpeted flooring.