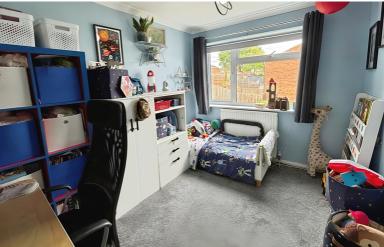

## **Bedroom Two**

10' 8" x 8' 0" (3.25m x 2.44m) Double glazed window to the front aspect, radiator, carpeted flooring.

# **Bedroom Three**

7' 10" x 7' 1" (2.39m x 2.16m)
Double glazed window to the front aspect, radiator, carpeted flooring.