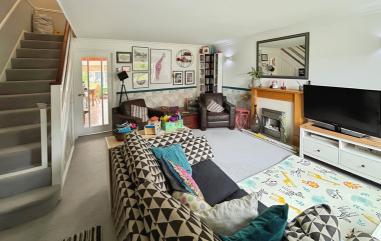

# Lounge

15' 5" x 15' 4" (4.70m x 4.67m)
Double glazed window to the front aspect, stairs rising to first floor, under stairs storage cupboard, radiator, electric fireplace, access to kitchen.