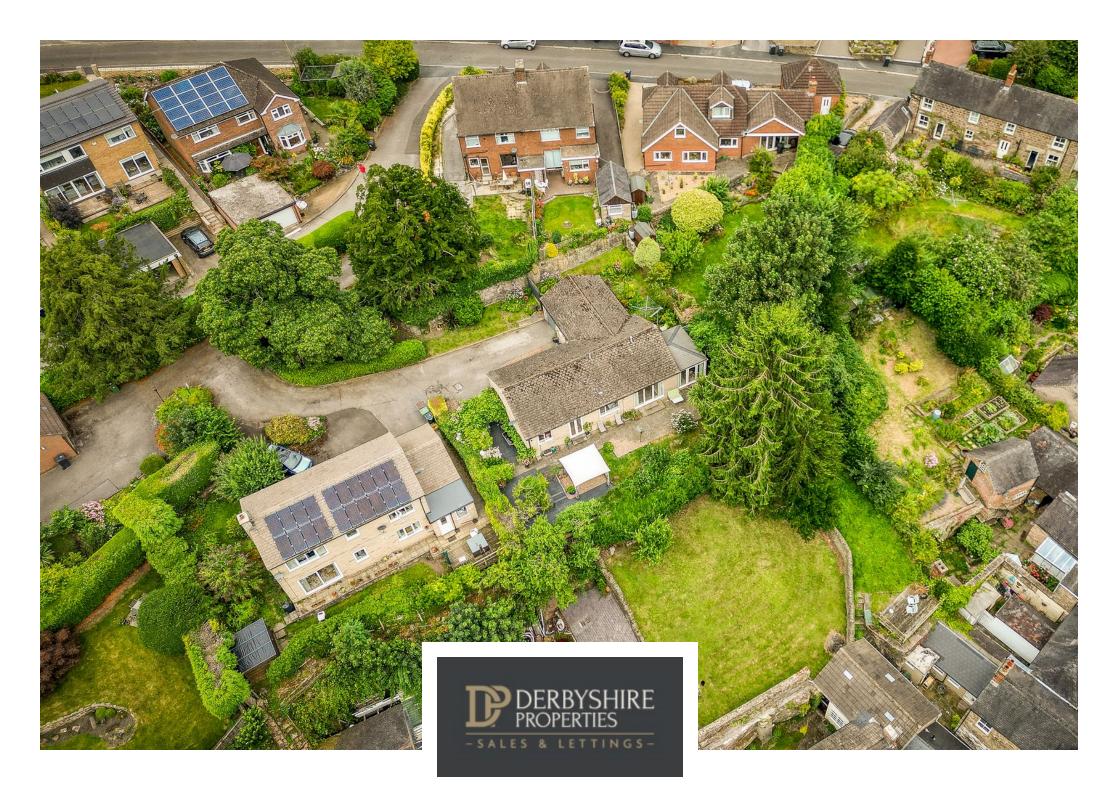

## PROPERTY DESCRIPTION

\*\*\*GUIDE PRICE £450,000-£475,000\*\*\* Derbyshire Properties are delighted to present this well proportioned detached family bungalow located in a highly sought-after and regarded area. The property benefits from an elevated position offering stunning views across Belper. The location is in walking distance of Belper town centre with all its amenities on offer, beautiful countryside and useful road links including the A6 and A38. The property should be considered not just a downsize but also potential for families and we recommend an early internal inspection to avoid disappointment.

## **POINTS OF INTEREST**

- \*\*\*GUIDE PRICE £450,000-£475,000\*\*\*
- Large Detached Family Bungalow
- Sought After Premium Location
- 3 Double Bedrooms
- Open Plan Lounge/Diner
- Sun Room

- Elevated Location With Stunning Views
- Private Plot With Enclosed Garden & Ample Parking
- Garage
- Large Living Spaces
- COUNCIL TAX BAND D