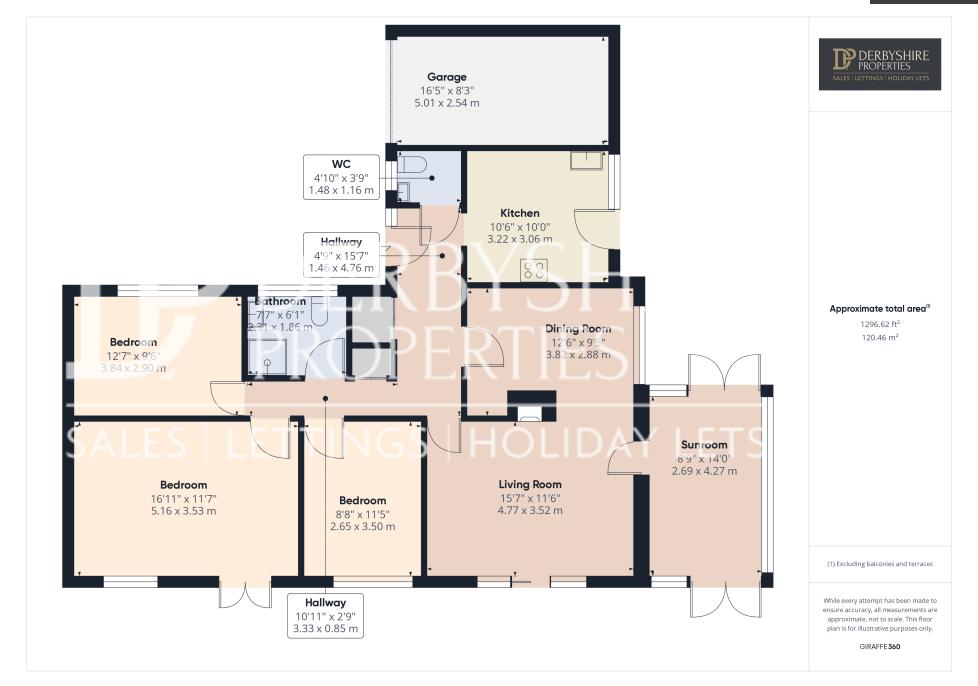

## **POINTS OF INTEREST**

- \*\*\*GUIDE PRICE £450,000-£475,000\*\*\*
- Large Detached Family Bungalow
- Sought After Premium Location
- 3 Double Bedrooms
- Open Plan Lounge/Diner
- Sun Room

- Elevated Location With Stunning Views
- Private Plot With Enclosed Garden & Ample Parking
- Garage
- Large Living Spaces
- COUNCIL TAX BAND D