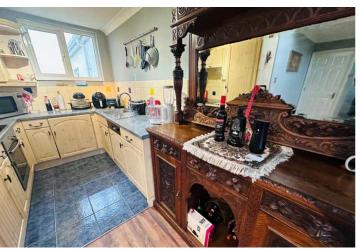

#### SPECIFICATIONS

Entrance Hall 3.94m x 0.88m (12' 11" x 2' 11")

Lounge/Kitchen/Diner 6.05m x 5.64m (19' 10" x 18' 6")

**Bedroom 1** 4.45m x 2.48m (14' 7" x 8' 2")

**Bedroom 2** 4.28m x 2.43m (14' 1" x 8' 0")

#### **APPLIANCES INCLUDED**

- Indesit washing machine
- Neff oven
- Four ring hob
- Extractor fan
- Integrated fridge/freezer