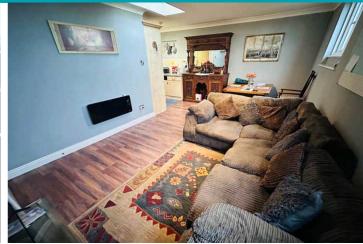

## рнотоѕ

#### SPECIFICATIONS

Entrance Hall 3.94m x 0.88m (12' 11" x 2' 11")

Lounge/Kitchen/Diner 6.05m x 5.64m (19' 10" x 18' 6")

**Bedroom 1** 4.45m x 2.48m (14' 7" x 8' 2")

**Bedroom 2** 4.28m x 2.43m (14' 1" x 8' 0")