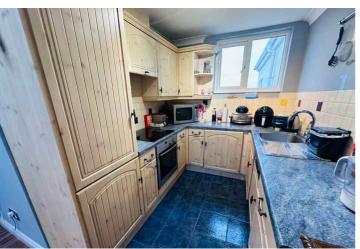

#### SPECIFICATIONS

Entrance Hall 3.94m x 0.88m (12' 11" x 2' 11")

Lounge/Kitchen/Diner 6.05m x 5.64m (19' 10" x 18' 6")

**Bedroom 1** 4.45m x 2.48m (14' 7" x 8' 2")

**Bedroom 2** 4.28m x 2.43m (14' 1" x 8' 0")

#### **APPLIANCES INCLUDED**

- Indesit washing machine
- Neff oven
- Four ring hob
- Extractor fan
- Integrated fridge/freezer