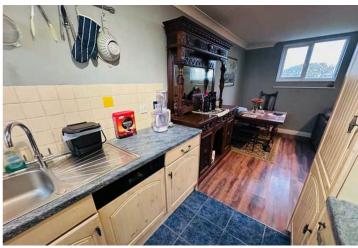

#### SPECIFICATIONS

Entrance Hall 3.94m x 0.88m (12' 11" x 2' 11")

Lounge/Kitchen/Diner 6.05m x 5.64m (19' 10" x 18' 6")

**Bedroom 1** 4.45m x 2.48m (14' 7" x 8' 2")

**Bedroom 2** 4.28m x 2.43m (14' 1" x 8' 0")

#### **APPLIANCES INCLUDED**

- Indesit washing machine
- Neff oven
- Four ring hob
- Extractor fan
- Integrated fridge/freezer