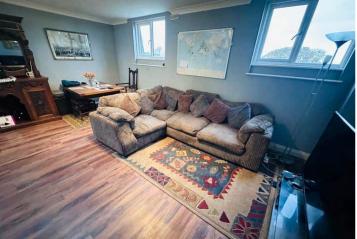

## рнотоѕ

#### SPECIFICATIONS

Entrance Hall 3.94m x 0.88m (12' 11" x 2' 11")

Lounge/Kitchen/Diner 6.05m x 5.64m (19' 10" x 18' 6")

**Bedroom 1** 4.45m x 2.48m (14' 7" x 8' 2")

**Bedroom 2** 4.28m x 2.43m (14' 1" x 8' 0")