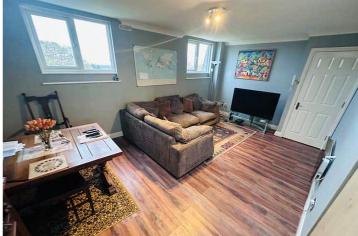

## Le Sycomore

10 Maison des Arbes | Les Hubits de Haut | St Martins | GY46LU

This spacious top floor apartment is located in a highly desirable area in the lanes of St Martin, on the edge of St Peter Port but with the village amenities also a short walk away. The property is presented in move-in condition but would also allow for some modernisation. Accommodation comprises a large lounge/kitchen/diner, two double bedrooms and a bathroom. Le Sycomore benefits from a personal shed/workshop and two parking spaces. There is also access to the communal patio space with a picnic table. This is an ideal option for both first time buyers and those looking for a buy-to-let.

#### SPECIFICATIONS

Entrance Hall 3.94m x 0.88m (12' 11" x 2' 11")

Lounge/Kitchen/Diner 6.05m x 5.64m (19' 10" x 18' 6")

**Bedroom 1** 4.45m x 2.48m (14' 7" x 8' 2")

**Bedroom 2** 4.28m x 2.43m (14' 1" x 8' 0")