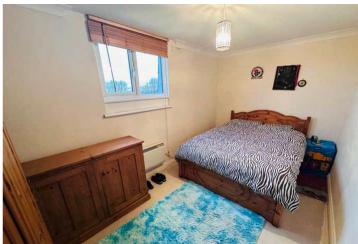

#### SPECIFICATIONS

Entrance Hall 3.94m x 0.88m (12' 11" x 2' 11")

Lounge/Kitchen/Diner 6.05m x 5.64m (19' 10" x 18' 6")

**Bedroom 1** 4.45m x 2.48m (14' 7" x 8' 2")

**Bedroom 2** 4.28m x 2.43m (14' 1" x 8' 0")