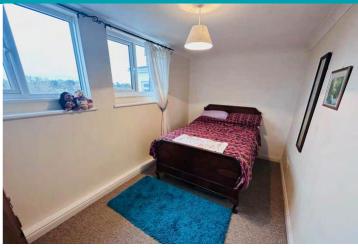

#### SPECIFICATIONS

Entrance Hall 3.94m x 0.88m (12' 11" x 2' 11")

Lounge/Kitchen/Diner 6.05m x 5.64m (19' 10" x 18' 6")

**Bedroom 1** 4.45m x 2.48m (14' 7" x 8' 2")

**Bedroom 2** 4.28m x 2.43m (14' 1" x 8' 0")