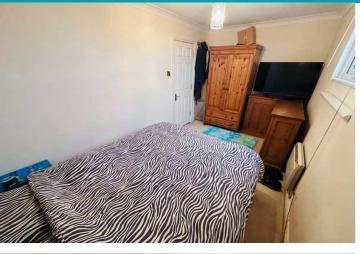

#### SPECIFICATIONS

Entrance Hall 3.94m x 0.88m (12' 11" x 2' 11")

Lounge/Kitchen/Diner 6.05m x 5.64m (19' 10" x 18' 6")

**Bedroom 1** 4.45m x 2.48m (14' 7" x 8' 2")

**Bedroom 2** 4.28m x 2.43m (14' 1" x 8' 0")