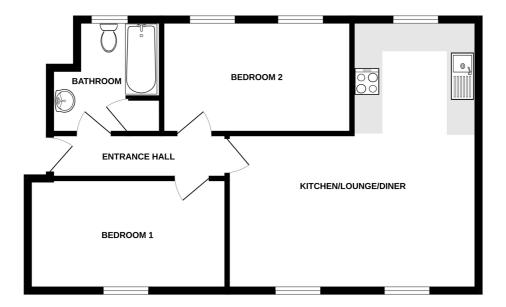

#### SPECIFICATIONS

Entrance Hall 3.94m x 0.88m (12' 11" x 2' 11")

Lounge/Kitchen/Diner 6.05m x 5.64m (19' 10" x 18' 6")

**Bedroom 1** 4.45m x 2.48m (14' 7" x 8' 2")

**Bedroom 2** 4.28m x 2.43m (14' 1" x 8' 0")

Bathroom 2.50m x 2.42m (8' 2" x 7' 11")

#### SCHOOL CATCHMENT

St Martins Primary School and Les Beaucamps High School

LE SYCOMORE,10 MAISON DES ARBES

While every attempt has been made to ensure the accuracy of the flooplan contained here, measurements of doors, windows; onone and any other litems are approximate and no reigosizability is taken for any error, omission or mis-statement. This plan is for illustrative purposes only and should be used a such by any prospective purchaser. The services, systems and appliances show have not been tested and no guarantee as to their operability or efficiency can be given. As to their operability or efficiency can be given.