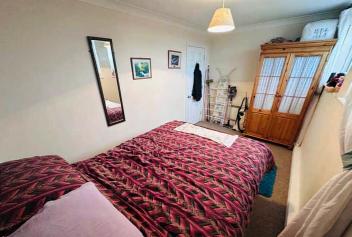

#### SPECIFICATIONS

Entrance Hall 3.94m x 0.88m (12' 11" x 2' 11")

Lounge/Kitchen/Diner 6.05m x 5.64m (19' 10" x 18' 6")

**Bedroom 1** 4.45m x 2.48m (14' 7" x 8' 2")

**Bedroom 2** 4.28m x 2.43m (14' 1" x 8' 0")