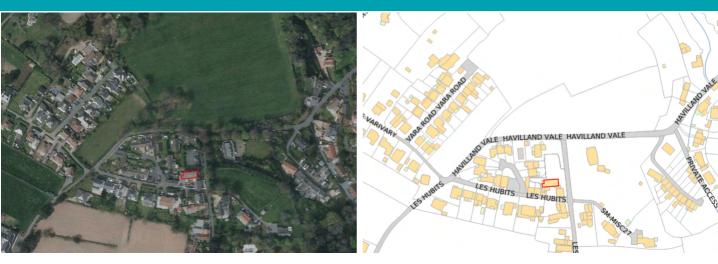

## Le Sycomore

10 Maison des Arbes | Les Hubits de Haut | St Martins | GY46LU

This spacious top floor apartment is located in a highly desirable area in the lanes of St Martin, on the edge of St Peter Port but with the village amenities also a short walk away. The property is presented in move-in condition but would also allow for some modernisation. Accommodation comprises a large lounge/kitchen/diner, two double bedrooms and a bathroom. Le Sycomore benefits from a personal shed/workshop and two parking spaces. There is also access to the communal patio space with a picnic table. This is an ideal option for both first time buyers and those looking for a buy-to-let.