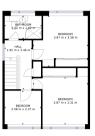

## First Floor

Floor Plan

GROSS INTERNAL AREA FLOOR 1: 64 m<sup>3</sup>, FLOOR 2: 45 m<sup>3</sup> TOTAL: 109 m<sup>2</sup> 🗖 Matterport