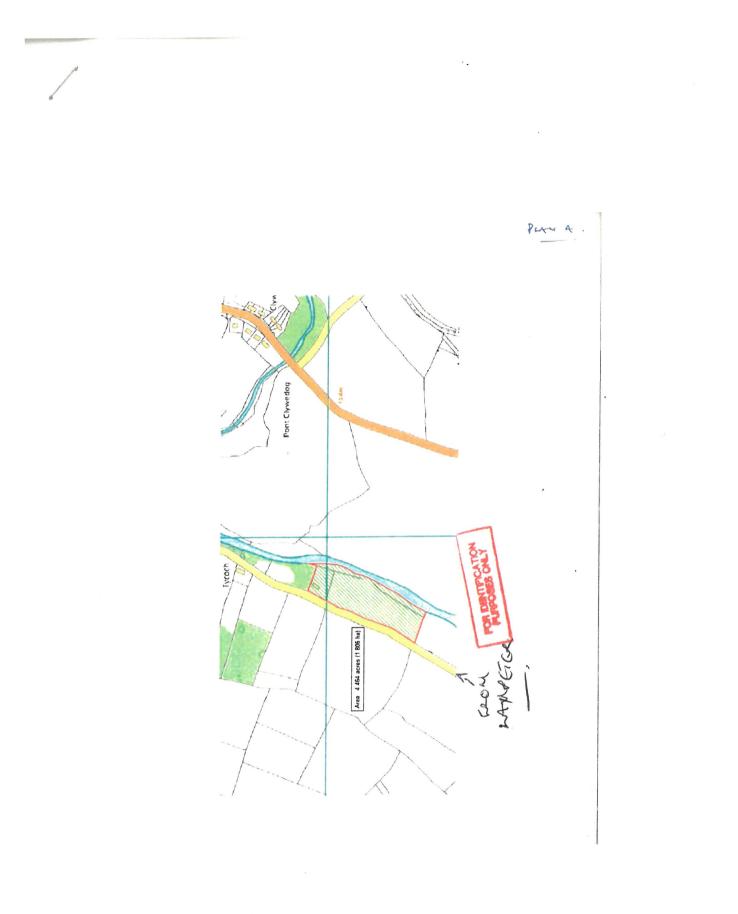

Estate Agents | Property Advisers Local knowledge, National coverage

A rare opportunity to acquire a parcel of 4.464 acres pf agricultural land bordering the River Teifi with hard based yard area set off a council road, Lampeter, West Wales

## Directions

From Lampeter take the A482 along Bridge Street, turning left on the the Llanfair Road, Continue passing a number of farms, and continue towards Llanfair Clydogau. The entrance to Nantymedd Farm is on the left hand side. Continue for a further 200m and the entrance to the field is located on the right hand side, as identified by the Agents 'For Sale' board. VIEWING: Strictly by prior appointment only. Please contact our Lampeter Office on 01570 423 623 or lampeter@morgananddavies.co.uk