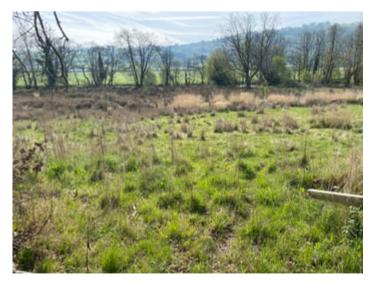

Estate Agents | Property Advisers Local knowledge, National coverage

A rare opportunity to acquire a parcel of 4.464 acres pf agricultural land bordering the River Teifi with hard based yard area set off a council road, Lampeter, West Wales

## Land at Teifi Meadows Llanfair Clydogau, Lampeter, Ceredigion. SA48 8JZ. £69,950 REF: A/4995/AM o.n.o

\*\*\* A well positioned parcel of land suiting those with agricultural interests, interest in wildlife, conservation or as a pony paddock or for horticultural purposes \*\*\* Being an ideal investment opportunity \*\*\* Also having a hard based yard that has a hard based concrete footing laid on part \*\*\*