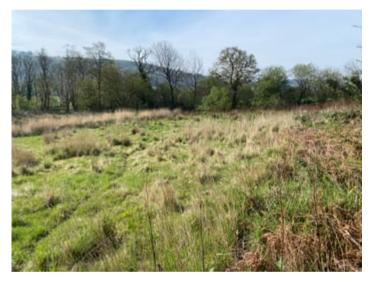

## Land at Teifi Meadows Llanfair Clydogau, Lampeter, Ceredigion. SA48 8JZ. £69,950 REF: A/4995/AM o.n.o

\*\*\* A well positioned parcel of land suiting those with agricultural interests, interest in wildlife, conservation or as a pony paddock or for horticultural purposes \*\*\* Being an ideal investment opportunity \*\*\* Also having a hard based yard that has a hard based concrete footing laid on part \*\*\*

\*\*\* Alternative uses may be subject to Change of Use Consent from the Local Authority, Ceredigion Council Council \*\*\*

Located 3 miles from the University town of Lampeter in the heart of the renowned beautiful unspoilt Teifi Valley and set on the banks of the River Teifi with delightful privacy and seclusion offered, yet having excellent access from the council maintained roadway interconnecting Llanfair Clydogau with Lampeter. The village of Llanfair Clydogau with Post Office and convenience store lies within a quarter of a mile.