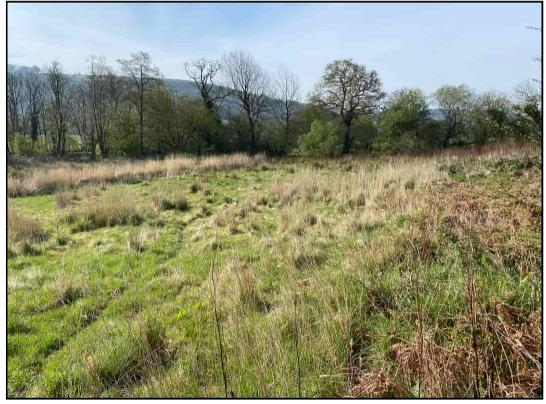

## Land at Teifi Meadows Llanfair Clydogau, Lampeter, Ceredigion. SA48 8JZ. £69,950 REF: A/4995/AM o.n.o

\*\*\* A well positioned parcel of land suiting those with agricultural interests, interest in wildlife, conservation or as a pony paddock or for horticultural purposes \*\*\* Being an ideal investment opportunity \*\*\* Also having a hard based yard that has a hard based concrete footing laid on part \*\*\*

\*\*\* Alternative uses may be subject to Change of Use Consent from the Local Authority, Ceredigion Council Council \*\*\*

Located 3 miles from the University town of Lampeter in the heart of the renowned beautiful unspoilt Teifi Valley and set on the banks of the River Teifi with delightful privacy and seclusion offered, yet having excellent access from the council maintained roadway interconnecting Llanfair Clydogau with Lampeter. The village of Llanfair Clydogau with Post Office and convenience store lies within a quarter of a mile.