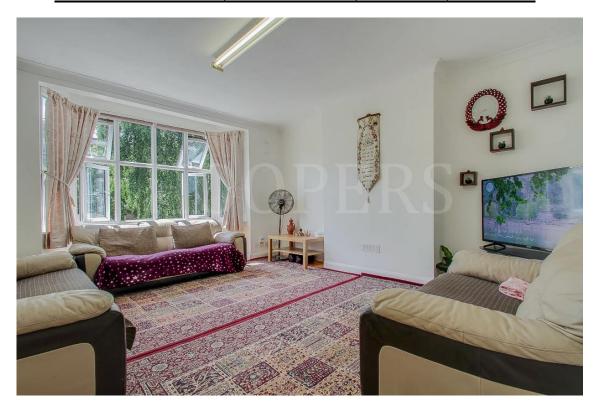

## **First Floor:**

**Lounge:** 15'11" into bay x 13'2" (4.85m x 4.02m). Double glazed bay window.

Bedroom 1 (front): 12'2" x 12'2" (3.71m x 3.70m). Double glazed window. Wood flooring.

Bedroom 2 (rear): 10'3" x 8'7" (3.11m x 2.62m). Double glazed window.