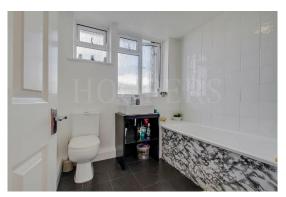

**Kitchen:** 10'8" x 9'10" (3.24m x 3.00m). Door to staircase leading to rear garden.

**Bathroom:** 7'3" x 6'11" (2.20m x 2.12m). Panelled bath and wash hand basin.

Separate WC: Low level WC.

**<u>Lease:</u>** 125 years from 6 March 1989 thus having 90 years remaining approximately.