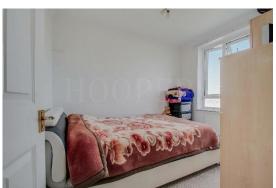

## **First Floor:**

**Lounge:** 15'11" into bay x 13'2" (4.85m x 4.02m). Double glazed bay window.

Bedroom 1 (front): 12'2" x 12'2" (3.71m x 3.70m). Double glazed window. Wood flooring.

Bedroom 2 (rear): 10'3" x 8'7" (3.11m x 2.62m). Double glazed window.