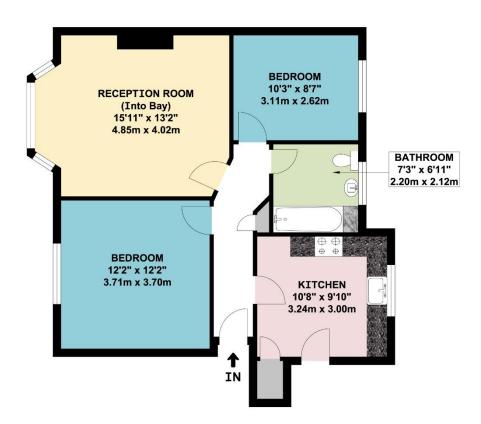

## **First Floor:**

**Lounge:** 15'11" into bay x 13'2" (4.85m x 4.02m). Double glazed bay window.

Bedroom 1 (front): 12'2" x 12'2" (3.71m x 3.70m). Double glazed window. Wood flooring.

Bedroom 2 (rear): 10'3" x 8'7" (3.11m x 2.62m). Double glazed window.

**Kitchen:** 10'8" x 9'10" (3.24m x 3.00m). Door to staircase leading to rear garden.

**Bathroom:** 7'3" x 6'11" (2.20m x 2.12m). Panelled bath and wash hand basin.

Separate WC: Low level WC.

**<u>Lease:</u>** 125 years from 6 March 1989 thus having 90 years remaining approximately.

#### APPROX. GROSS INTERNAL FLOOR AREA 671.45 SQ. FT / 62.38 SQ. M

WHILST EVERY ATTEMPT HAS BEEN MADE TO ENSURE THE ACCURACY OF THE FLOOR PLAN CONTAINED HERE, MEASUREMENTS OF DOORS, WINDOWS, ROOMS AND ANY OTHER ITEMS ARE APPROXIMATE AND NO RESPONSIBILITY IS TAKEN FOR ANY ERROR, OMISSION, OR MIS-STATEMENT. THIS PLAN IS FOR ILLUSTRATIVE PURPOSES ONLY AND SHOULD BE USED AS SUCH, BY ANY PROSPECTIVE PURCHASER.

FLOOR PLANS ARE NOT DONE TO "SCALE".