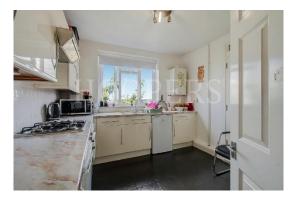

**Kitchen:** 10'8" x 9'10" (3.24m x 3.00m). Door to staircase leading to rear garden.

**Bathroom:** 7'3" x 6'11" (2.20m x 2.12m). Panelled bath and wash hand basin.

Separate WC: Low level WC.

**<u>Lease:</u>** 125 years from 6 March 1989 thus having 90 years remaining approximately.