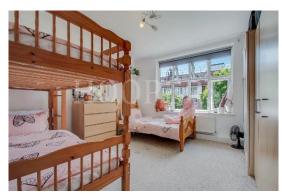

## **First Floor:**

**Lounge:** 15'11" into bay x 13'2" (4.85m x 4.02m). Double glazed bay window.

Bedroom 1 (front): 12'2" x 12'2" (3.71m x 3.70m). Double glazed window. Wood flooring.

Bedroom 2 (rear): 10'3" x 8'7" (3.11m x 2.62m). Double glazed window.