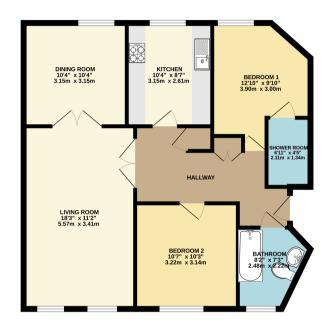

#### **FLOORPLAN**

GROUND FLOOR 796 sq.ft. (74.0 sq.m.) approx.

TABOR PARK TOTAL FLOOR AREA. 796 sg.11, (740 sg.111) approx. White seve participants are been made or the second of the following constant lines, restancements, consistence are indexensistence in the participant of the second or the second or the second or the parageneity participants. The table is the failed area of the second or the s