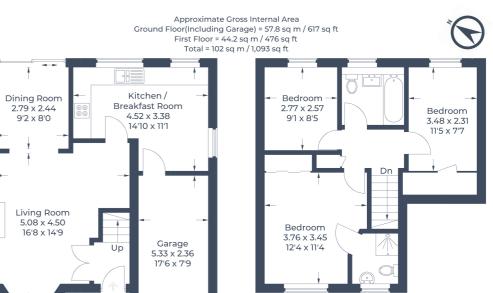

## £725,000 Freehold

**Ground Floor** 

١Ì

**First Floor** 

Illustration for identification purposes only, measurements are approximate, not to scale. © CJ Property Marketing Produced for Stonegate Estates