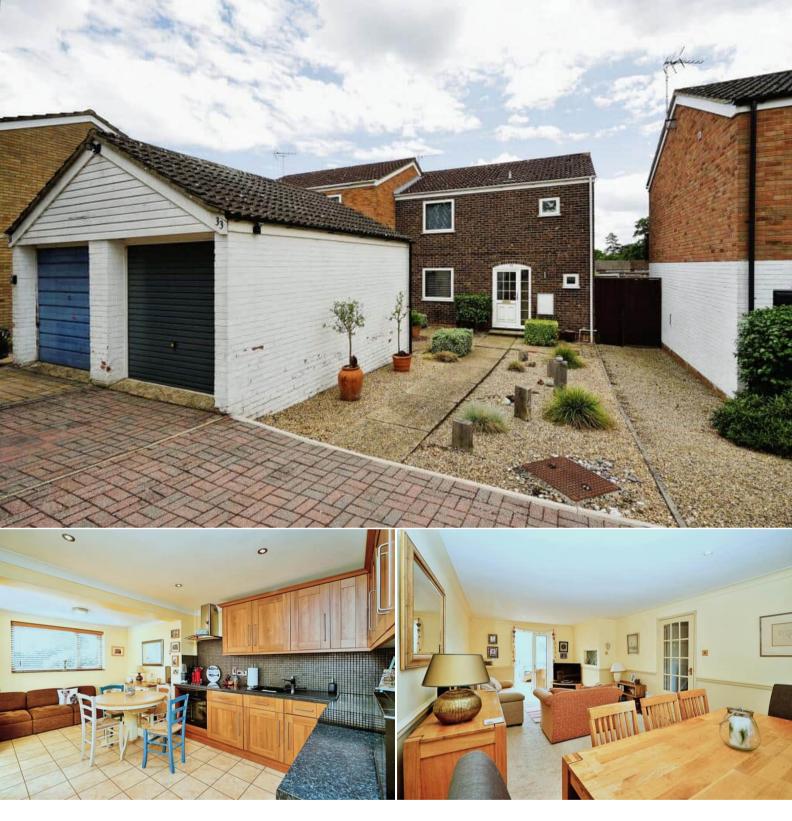

## Blacksmiths Way Norwich

Bettermove are proud to present this 3 bedroom semi-detached house in the sought after area of Norwich available with no forward chain.

The property benefits from double glazing, gas central heating throughout and has off street parking available via the driveway and detached garage. The council tax band is C.

The interior of this beautifully presented property comprises a spacious living room, downstairs WC, the conservatory and the fitted kitchen on the ground floor. The first floor consists of 3 bedrooms and the family bathroom. The exterior boasts a private rear garden, perfect for enjoying the summer months.

Located just under 3 miles out of the popular city centre of Norwich, the property is close to a range of amenities, including shops, supermarkets, restaurants and pubs. Excellent transport connections can be found from the ring road surround the city centre, Norwich Train Station and many local bus routes.