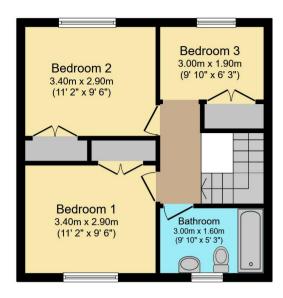

The interior of this beautifully presented property comprises a spacious living room, downstairs WC, the conservatory and the fitted kitchen on the ground floor. The first floor consists of 3 bedrooms and the family bathroom. The exterior boasts a private rear garden, perfect for enjoying the summer months.

**Ground Floor** 

**First Floor** 

Total floor area 100.4 sq.m. (1,081 sq.ft.) approx

This floor plan is for illustrative purposes only. It is not drawn to scale. Any measurements, floor areas (including any total floor area), openings and orientation are approximate. No details are guaranteed, they cannot be relied upon for any purpose and they do not form part of any agreement. No liability is taken for any error, omission or misstatement. A party must rely upon its own inspection(s). Plan produced for Purplebricks. Powered by www.focalagent.com