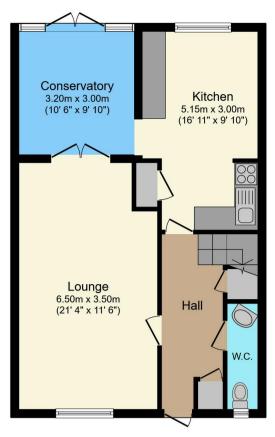

**Ground Floor** 

**First Floor** 

Total floor area 100.4 sq.m. (1,081 sq.ft.) approx

This floor plan is for illustrative purposes only. It is not drawn to scale. Any measurements, floor areas (including any total floor area), openings and orientation are approximate. No details are guaranteed, they cannot be relied upon for any purpose and they do not form part of any agreement. No liability is taken for any error, omission or misstatement. A party must rely upon its own inspection(s). Plan produced for Purplebricks. Powered by www.focalagent.com