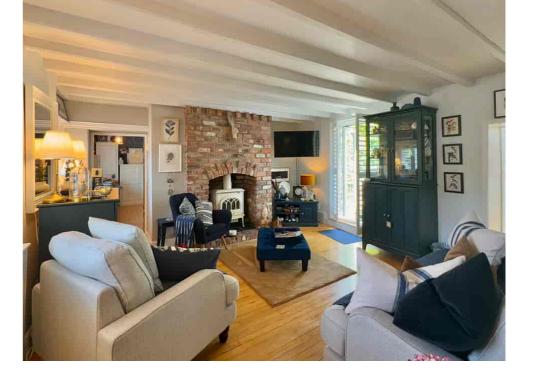

### **INVITING SPACES**

The entrance porch, with its cozy seating area, provides the perfect spot to remove your shoes and coat before stepping inside. Beyond the porch, you are welcomed into the lounge, which seamlessly flows into the sitting room. The kitchen is thoughtfully divided into two distinct areas: the kitchen/utility room, designed as a practical workspace, and the kitchen/diner, which offers stunning views across the garden, ideal for entertaining.