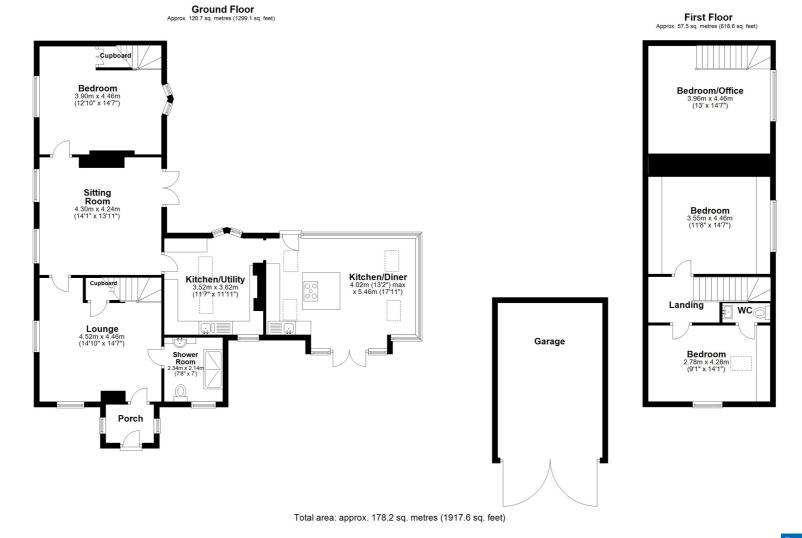

# COMFORT AND CONVENIENCE

The main bedroom and shower room are conveniently located on the ground floor, perfect for those seeking single-level living. Upstairs, you will find three additional bedrooms and a WC.