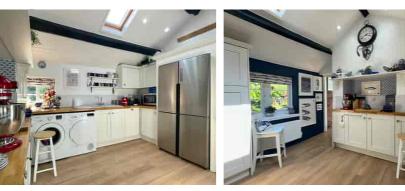

### **INVITING SPACES**

The entrance porch, with its cozy seating area, provides the perfect spot to remove your shoes and coat before stepping inside. Beyond the porch, you are welcomed into the lounge, which seamlessly flows into the sitting room. The kitchen is thoughtfully divided into two distinct areas: the kitchen/utility room, designed as a practical workspace, and the kitchen/diner, which offers stunning views across the garden, ideal for entertaining.