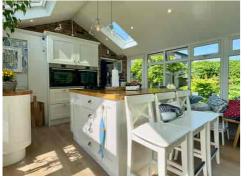

### **INVITING SPACES**

The entrance porch, with its cozy seating area, provides the perfect spot to remove your shoes and coat before stepping inside. Beyond the porch, you are welcomed into the lounge, which seamlessly flows into the sitting room. The kitchen is thoughtfully divided into two distinct areas: the kitchen/utility room, designed as a practical workspace, and the kitchen/diner, which offers stunning views across the garden, ideal for entertaining.