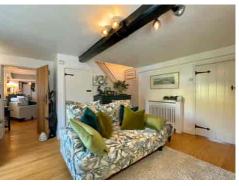

### **INVITING SPACES**

The entrance porch, with its cozy seating area, provides the perfect spot to remove your shoes and coat before stepping inside. Beyond the porch, you are welcomed into the lounge, which seamlessly flows into the sitting room. The kitchen is thoughtfully divided into two distinct areas: the kitchen/utility room, designed as a practical workspace, and the kitchen/diner, which offers stunning views across the garden, ideal for entertaining.