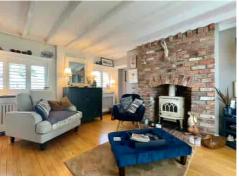

### **INVITING SPACES**

The entrance porch, with its cozy seating area, provides the perfect spot to remove your shoes and coat before stepping inside. Beyond the porch, you are welcomed into the lounge, which seamlessly flows into the sitting room. The kitchen is thoughtfully divided into two distinct areas: the kitchen/utility room, designed as a practical workspace, and the kitchen/diner, which offers stunning views across the garden, ideal for entertaining.