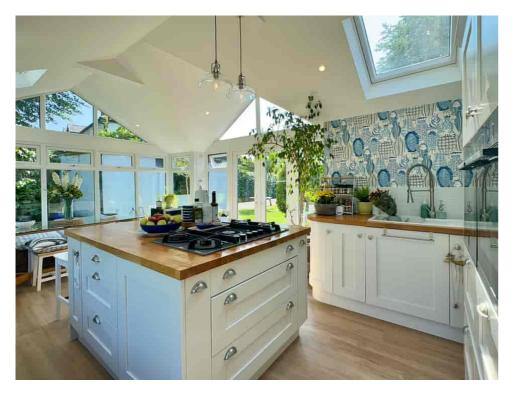

### **INVITING SPACES**

The entrance porch, with its cozy seating area, provides the perfect spot to remove your shoes and coat before stepping inside. Beyond the porch, you are welcomed into the lounge, which seamlessly flows into the sitting room. The kitchen is thoughtfully divided into two distinct areas: the kitchen/utility room, designed as a practical workspace, and the kitchen/diner, which offers stunning views across the garden, ideal for entertaining.