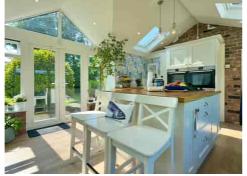

### **INVITING SPACES**

The entrance porch, with its cozy seating area, provides the perfect spot to remove your shoes and coat before stepping inside. Beyond the porch, you are welcomed into the lounge, which seamlessly flows into the sitting room. The kitchen is thoughtfully divided into two distinct areas: the kitchen/utility room, designed as a practical workspace, and the kitchen/diner, which offers stunning views across the garden, ideal for entertaining.