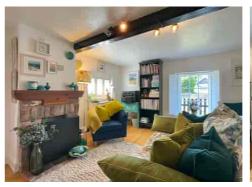

### **INVITING SPACES**

The entrance porch, with its cozy seating area, provides the perfect spot to remove your shoes and coat before stepping inside. Beyond the porch, you are welcomed into the lounge, which seamlessly flows into the sitting room. The kitchen is thoughtfully divided into two distinct areas: the kitchen/utility room, designed as a practical workspace, and the kitchen/diner, which offers stunning views across the garden, ideal for entertaining.