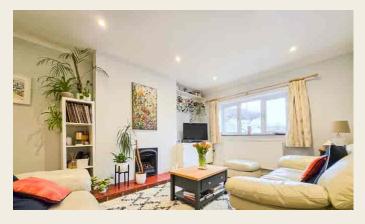

### LOUNGE

 $5.42 \text{m} \times 3.52 \text{m} (17' 9" \times 11' 7")$  having spotlighting, double glazed window to front, radiator and a feature fireplace with a tiled hearth and inset gas fire.