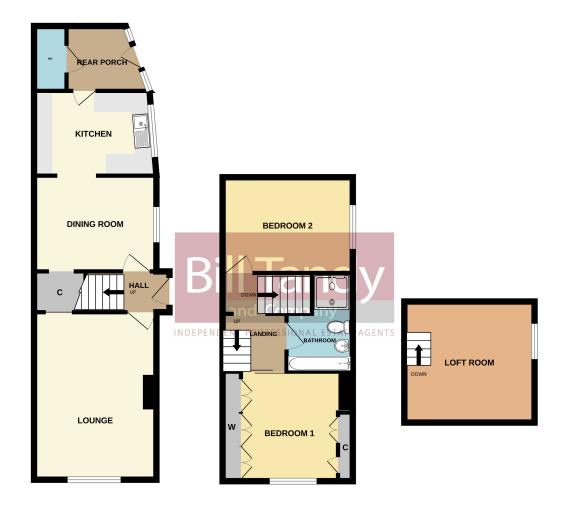

237 BIRMINGHAM ROAD, SHENSTONE WOOD END, WS14 0PD

White very attempt has been made to ensure the accuracy of the floorplan contained here, measurements of doors, windows, rooms and any other items are approximate and not responsibility is taken for any error, omission or mis-statement. This plan is for illustrative purposes only and should be used as such by any prospective purchaser. The services, systems and appliances shown have not been tested and no guarantee as to their operability or efficiency can be given.