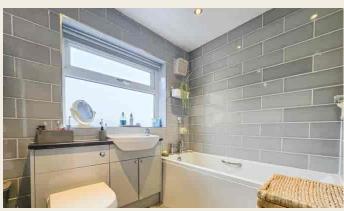

# **RE-FITTED BATHROOM**

 $3.20 \text{m} \times 1.80 \text{m}$  (10' 6" x 5' 11") having an obscure double glazed window to side, chrome towel rail and suite comprising vanity unit with inset wash hand basin, low flush W.C., bath and shower enclosure with bi-fold door and twin headed shower appliance over and ceiling spotlighting.