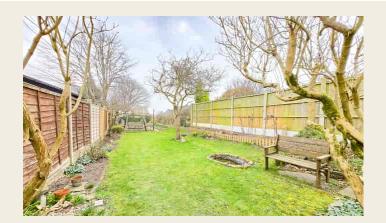

# **OUTSIDE**

Set to the front of the property is a small parking area and a side shared access leads to the rear and to the garage. To the rear is a superb sized rear garden having shaped lawned areas, flower bed borders, vegetable patch and lovely views overlooking adjacent fields.