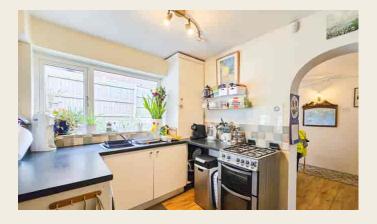

### **KITCHEN**

3.25m x 2.40m (10' 8" x 7' 10") having double glazed window to side, window to rear, LVT floor, base and wall mounted storage cupboards, round edge work tops, storage drawers, inset stainless steel sink with drainer, spaces ideal for washing machine and cooker and a stable door opens to: