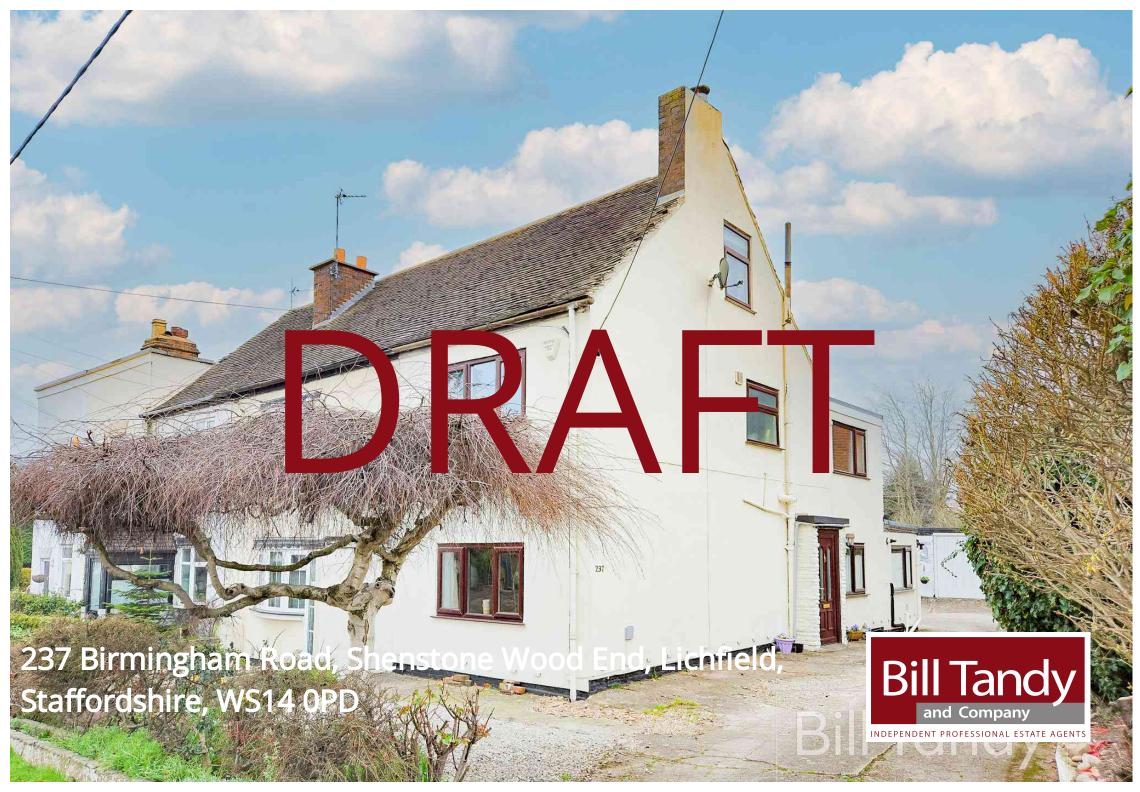

# 237 Birmingham Road, Shenstone Wood End, Lichfield, Staffordshire, WS14 OPD

# £300,000 Offers over

Bill Tandy and Company are delighted in offering for sale this deceptively spacious end terraced traditional cottage, superbly located within the hamlet of Shenstone Wood End and within close proximity of both Lichfield and Sutton Coldfield. Shenstone Wood End is ideal for commuters with access to both the cathedral city centre of Lichfield with rail stations providing access to London Euston, and Sutton Coldfield and Four Oaks stations with links to Birmingham New Street., and there is road access to the A5, A38 and M6 toll. This charming cottage located on the end of a row of traditional homes provides deceptively spacious accommodation which comprises side entrance hall, lounge, dining room, kitchen, rear porch, ground floor W.C., two first floor double bedrooms and re-fitted bathroom and there is a staircase rising to a useful loft storage room. The property has a parking area to the front, shared side driveway leading to the garaged and feature rear gardens with views of the adjacent fields.