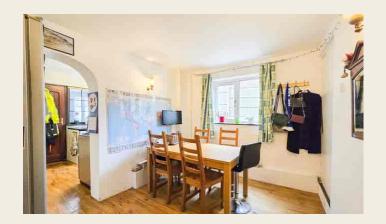

# **DINING ROOM**

3.44m x 2.71m (11' 3" x 8' 11") having double glazed window to side, radiator, LVT floor, useful under stairs storage and archway leads off to: