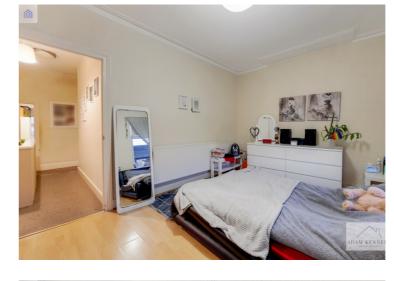

#### Master Bedroom 10' 3" x 15' 0" (3.12m x 4.57m)

UPVC double glazed window to front, one radiator, laminate flooring and power points.