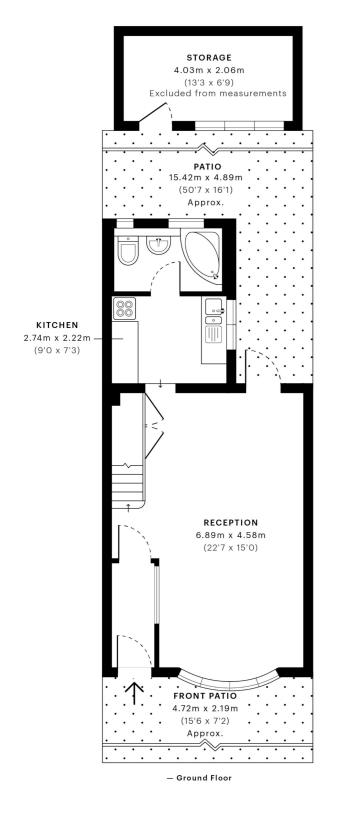

# Main Entrance Approx. 7' 2" x 15' 6" (2.18m x 4.72m)

Wall enclosed front garden with path leading to front door, UPVC double glazed front door and cupboard housing gas meters.

#### Hallway

UPVC double glazed front door, window to side, laminate flooring and door to the reception.

### Reception 15' 0" x 22' 7" (4.57m x 6.88m)

UPVC double glazed bay window to front, two radiators, laminate flooring, under stairs storage, power points, stairs to the first floor and doors to the kitchen and garden.

#### Kitchen 7' 3" x 9' 0" (2.21m x 2.74m)

Fitted wall and base units with work top surfaces, stainless steel sink, one bowl, drainer unit and mixer taps. Built in gas hob, electric oven and electric extractor fan. Plumbing for washing machine, tiled splash backs, laminate flooring, UPVC double glazed window to side, power points and doors to the bathroom and reception.

#### Bathroom

Three piece suite comprising of low flush W.C, pedestal wash hand basin, bath plus shower attachment and mixer taps. Towel rail, extractor fan, fully tiled walls, lino flooring and frosted UPVC double glazed window to rear.

## Garden Approx. 16' 1" x 50' 7" (4.90m x 15.42m)

Outside tap & light, patio area, fully paved and wooden storage shed.