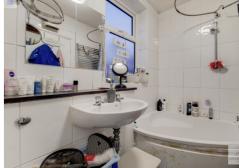

#### Bathroom

Three piece suite comprising of low flush W.C, pedestal wash hand basin, bath plus shower attachment and mixer taps. Towel rail, extractor fan, fully tiled walls, lino flooring and frosted UPVC double glazed window to rear.