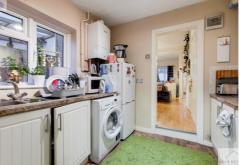

#### Kitchen 7' 3" x 9' 0" (2.21m x 2.74m)

Fitted wall and base units with work top surfaces, stainless steel sink, one bowl, drainer unit and mixer taps. Built in gas hob, electric oven and electric extractor fan. Plumbing for washing machine, tiled splash backs, laminate flooring, UPVC double glazed window to side, power points and doors to the bathroom and reception.