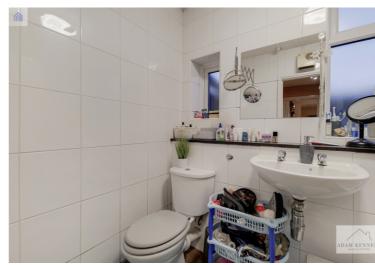

#### Bathroom

Three piece suite comprising of low flush W.C, pedestal wash hand basin, bath plus shower attachment and mixer taps. Towel rail, extractor fan, fully tiled walls, lino flooring and frosted UPVC double glazed window to rear.