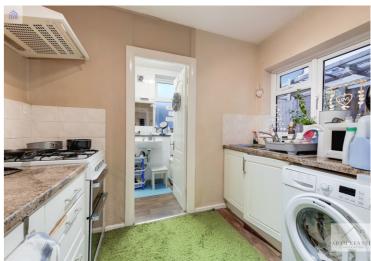

#### Kitchen 7' 3" x 9' 0" (2.21m x 2.74m)

Fitted wall and base units with work top surfaces, stainless steel sink, one bowl, drainer unit and mixer taps. Built in gas hob, electric oven and electric extractor fan. Plumbing for washing machine, tiled splash backs, laminate flooring, UPVC double glazed window to side, power points and doors to the bathroom and reception.