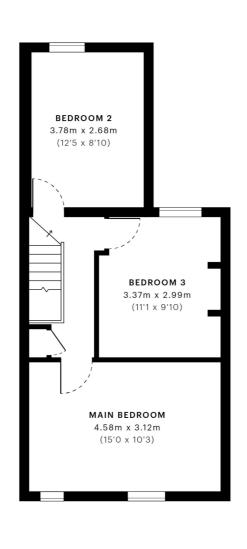

#### Master Bedroom 10' 3" x 15' 0" (3.12m x 4.57m)

UPVC double glazed window to front, one radiator, laminate flooring and power points.

#### Bedroom Two 9' 10" x 11' 1" (3.00m x 3.38m)

UPVC double glazed window to rear, one radiator, carpet and power points.

#### Bedroom Three 8' 10" x 12' 5" (2.69m x 3.78m)

UPVC double glazed window to rear, one radiator, carpet and power points.