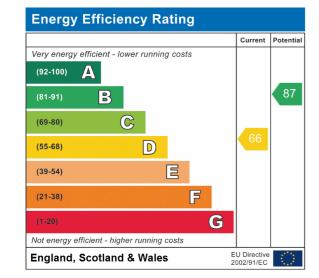

to the bathroom and reception.

#### Master Bedroom 10' 3" x 15' 0" (3.12m x 4.57m)

UPVC double glazed window to front, one radiator, laminate flooring and power points.

#### Bedroom Two 9' 10" x 11' 1" (3.00m x 3.38m)

UPVC double glazed window to rear, one radiator, carpet and power points.

#### Bedroom Three 8' 10" x 12' 5" (2.69m x 3.78m)

UPVC double glazed window to rear, one radiator, carpet and power points.

#### Bathroom

Three piece suite comprising of low flush W.C, pedestal wash hand basin, bath plus shower attachment and mixer taps. Towel rail, extractor fan, fully tiled walls, lino flooring and frosted UPVC double glazed window to rear.

## Garden Approx. 16' 1" x 50' 7" (4.90m x 15.42m)

Outside tap & light, patio area, fully paved and wooden storage shed.