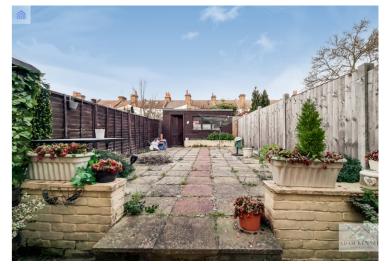

## Garden Approx. 16' 1" x 50' 7" (4.90m x 15.42m)

Outside tap & light, patio area, fully paved and wooden storage shed.