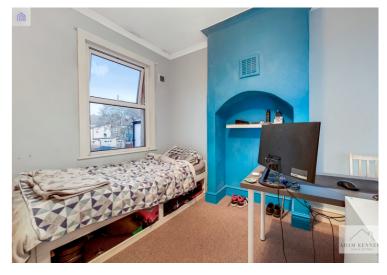

#### Bedroom Two 9' 10" x 11' 1" (3.00m x 3.38m)

UPVC double glazed window to rear, one radiator, carpet and power points.