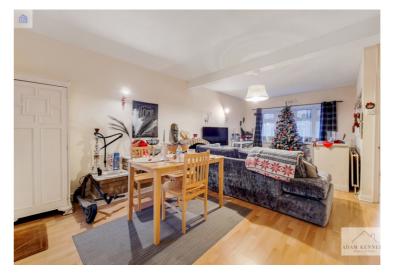

### Reception 15' 0" x 22' 7" (4.57m x 6.88m)

UPVC double glazed bay window to front, two radiators, laminate flooring, under stairs storage, power points, stairs to the first floor and doors to the kitchen and garden.