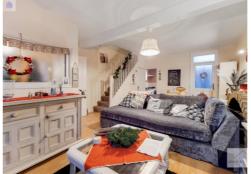

### Reception 15' 0" x 22' 7" (4.57m x 6.88m)

UPVC double glazed bay window to front, two radiators, laminate flooring, under stairs storage, power points, stairs to the first floor and doors to the kitchen and garden.