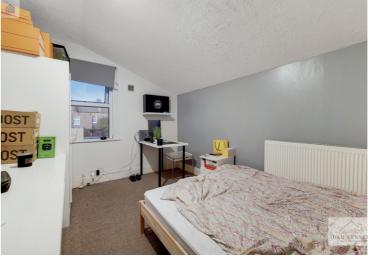

#### Bedroom Three 8' 10" x 12' 5" (2.69m x 3.78m)

UPVC double glazed window to rear, one radiator, carpet and power points.