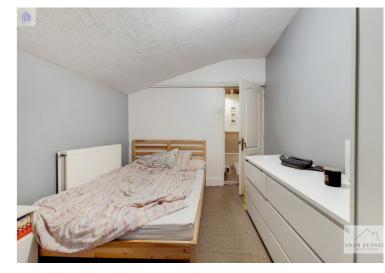

#### Master Bedroom 10' 3" x 15' 0" (3.12m x 4.57m)

UPVC double glazed window to front, one radiator, laminate flooring and power points.

#### Bedroom Two 9' 10" x 11' 1" (3.00m x 3.38m)

UPVC double glazed window to rear, one radiator, carpet and power points.

#### Bedroom Three 8' 10" x 12' 5" (2.69m x 3.78m)

UPVC double glazed window to rear, one radiator, carpet and power points.